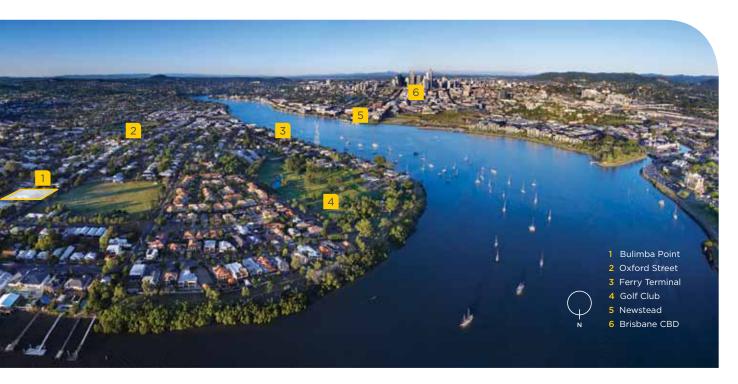

## Location

Our stunning new development of Houses and Apartments is perfectly positioned in prestigious Bulimba — Brisbane's Lifestyle Destination.

Bulimba's major draw card is undoubtedly the superb urban riverside lifestyle. At only 3.8 kilometres from Brisbane's CBD, Bulimba is easy to access by river or road.

Located at 125 Bulimba Street, Bulimba Point is just 680 metres to Oxford Street, the thriving heartbeat of Bulimba. Oxford Street is about lifestyle – lounge style coffee shops, cinemas, alfresco dining, boutique shopping, and a laid back, cosmopolitan atmosphere.

Bulimba Point is situated in a quiet leafy pocket surrounded by parks, playgrounds, river walks and playing fields. Just a short stroll away is the local Woolworths and a wide selection of medical and beauty services, catering for your everyday needs.

Local amenities also include well regarded local schools, colleges and child care, and a CityCat Ferry service direct to the CBD, Newfarm and Brett's Wharf.