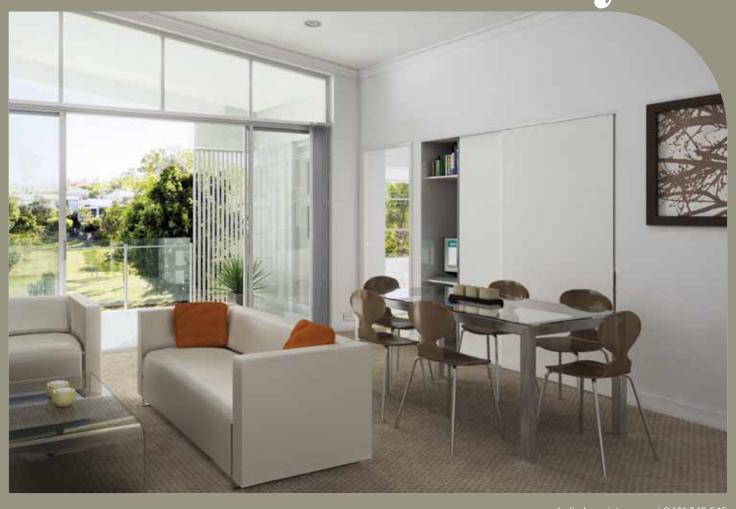

Discover the luxury finishes and architectural detailing throughout these stunning Homes and Apartments - all beautifully inspired by contemporary architectural design.

Feature polished timber ceiling entry panels, timber entrance doors, feature stairways, and architectural precast concrete panelling to the exterior are just a few of the design features of these Bulimba Point Homes.

The Homes are equipped with ducted air conditioning, including the master bedroom ensuite. The gourmet kitchens are architecturally inspired and include 2PAK painted cabinetry with soft closing doors and drawers and reconstituted stone benchtops. The kitchen appliances include the internationally renowned Miele range.

Each Apartment has open plan living extending through to a large private balcony. All Apartments are equipped with a gourmet kitchen, European appliances, ducted air-conditioning, full access security including colour video digital intercom system, and secure car parking.