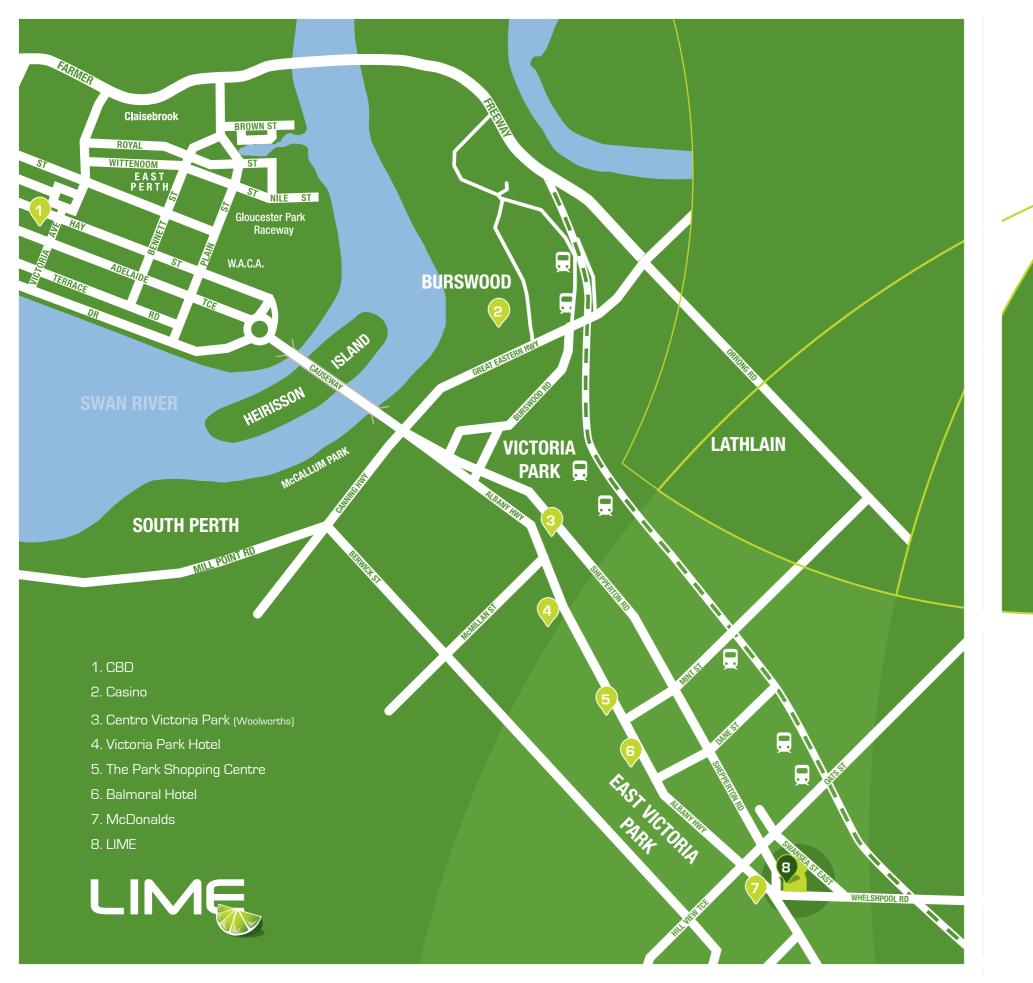

# Get a slice of commuting convenience.

Imagine being able to pick up a coffee from your favourite eatery on your way to the CBD. Or grabbing a cafe breakfast with friends before you head to the office. At Lime, you're ideally situated for a more relaxed, more enjoyable commute.

Positioned between Shepperton Road, Swansea Street and Welshpool Road, Lime has excellent access to Perth's road network and Albany Highway. What's more, Oats Street train station is just a short walk away, as is Victoria Park's buzzing cafe scene.

It's a location that makes accessing the city a breeze, whether you're travelling by car, train, bike or even on foot.