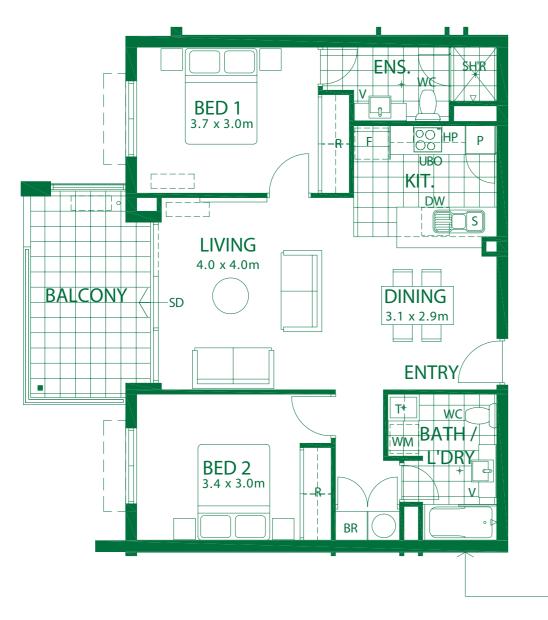

### 2 Bed / 2 Bath

#### **APARTMENT AREA:** 82m<sup>2</sup>

APARTMENT NO'S: 18, 20, 22, 26, 29, 32, 35, 38, 41, 43, 45, 47, 49, 53, 57, 61, 65, 69, 73, 77, 81, 85, 89, 93