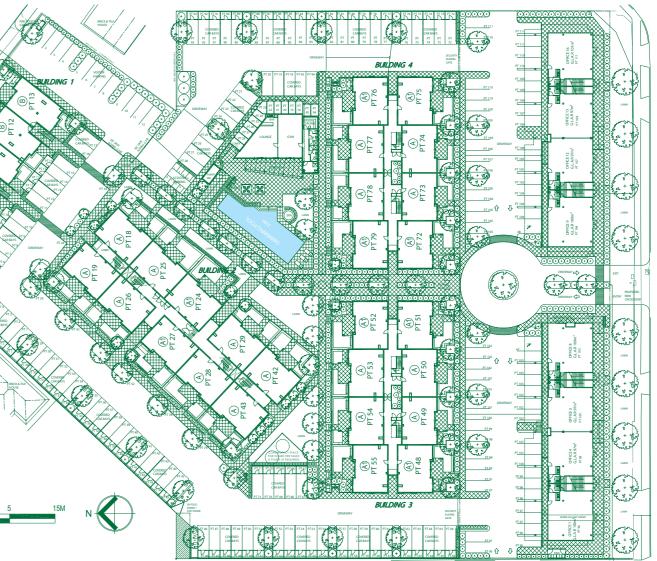

# GROUND FLOOR PLANS

The Apartment / Commercial areas shown here are approximate and are measured to:

 The outside face of external walls
 The outside face of external walls
 The outside face of external walls

# FIRST FLOOR PLANS

# SECOND FLOOR PLANS

WINDOWS PROVIDED TO UNIT 18, 20, 22, 43, 45 & 47 ONLY

WINDOWS PROVIDED TO UNIT 19, 21, 23, 42, 44 & 46 ONLY