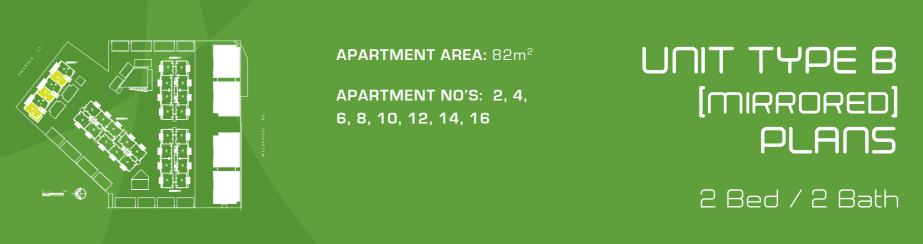

# A PLANS

### 2 Bed / 2 Bath

#### **APARTMENT AREA:** 82m<sup>2</sup>

APARTMENT NO'S: 18, 20, 22, 26, 29, 32, 35, 38, 41, 43, 45, 47, 49, 53, 57, 61, 65, 69, 73, 77, 81, 85, 89, 93