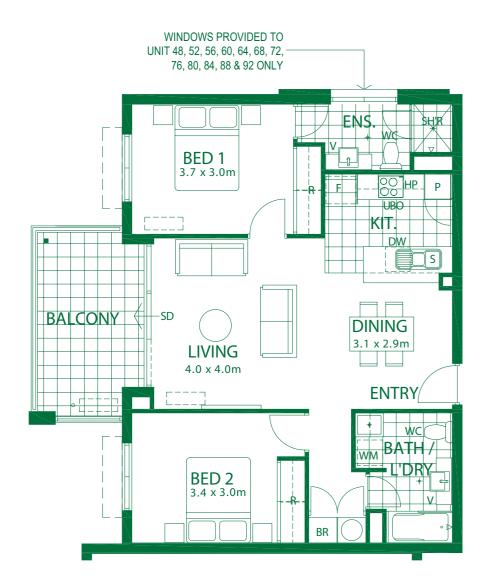

# AI PLANS

2 Bed / 2 Bath

#### **APARTMENT AREA:** 82m<sup>2</sup>

APARTMENT NO'S: 24, 30, 36, 48, 52, 56, 60, 64, 68, 72, 76, 80, 84, 88, 92

# SECOND FLOOR PLANS

WINDOWS PROVIDED TO UNIT 18, 20, 22, 43, 45 & 47 ONLY

WINDOWS PROVIDED TO UNIT 19, 21, 23, 42, 44 & 46 ONLY