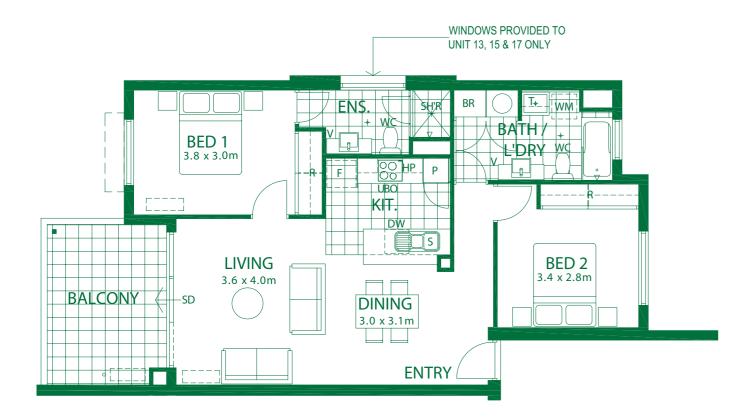

approximate and are measured to:
The outside face of external walls





**APARTMENT AREA:** 82m<sup>2</sup>

APARTMENT NO'S: 19, 21, 23, 25, 28, 31, 34, 37,40, 42, 44, 46, 50, 54, 58, 62, 66, 70, 74, 78, 82, 86, 90, 94

UNIT TYPE A [MIRRORED] PLANS

2 Bed / 2 Bath



# AI PLANS

2 Bed / 2 Bath

#### **APARTMENT AREA:** 82m<sup>2</sup>

APARTMENT NO'S: 24, 30, 36, 48, 52, 56, 60, 64, 68, 72, 76, 80, 84, 88, 92





#### General Notes

The Apartment / Commercial areas shown here are approximate and are measured to:

 The outside face of external walls
 The outside face of external walls
 The outside face of external walls



### **APARTMENT AREA:** 82m<sup>2</sup>

APARTMENT NO'S: 27, 33, 39, 51, 55, 59, 63, 67, 71, 75, 79, 83, 87, 91, 95

### UNIT TYPE AI [MIRRORED] PLANS

2 Bed / 2 Bath







#### General Notes



### general specification



### EXTERIOR BUILDING FABRIC

| External Walls             | Combination of rendered and painted walls, face brick walls and lightweight cladding as per Architectural drawings                    |
|----------------------------|---------------------------------------------------------------------------------------------------------------------------------------|
| Windows & Sliding Doors    | Powder coated aluminium framed windows with clear glazing                                                                             |
| Flyscreens                 | Powder coated aluminium framed flyscreens provided                                                                                    |
| Balustrades                | Combination of