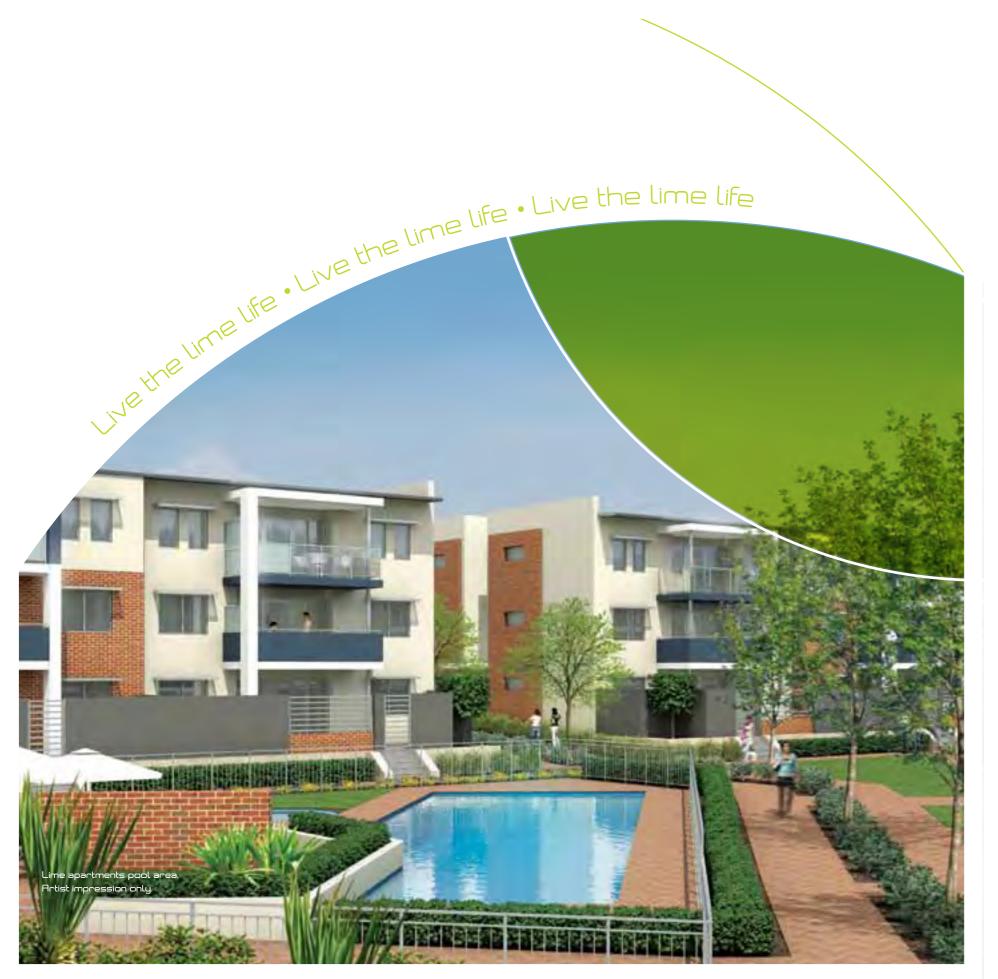

# Get a slice of resort-style living.

Wake up and take a refreshing dip in the pool or spa. Hit the gym for a morning workout or simply unwind in the sauna. Invite friends over for a poolside drink and barbeque. With so many options, one thing's for sure – you'll get a taste for resort-style living at Lime.

What more could you wish for? A sparkling swimming pool, with poolside lounges and separate male and female changing rooms. An inviting outdoor spa and sumptuous timber-lined sauna. A fully equipped, air-conditioned gym. There's even a communal bar area and outdoor barbeque kitchen.

### LEISURE FACILITIES

| Swimming Pool      | Concrete Pool with solar hot water heating                                                                                                                                                                                                             |
|--------------------|--------------------------------------------------------------------------------------------------------------------------------------------------------------------------------------------------------------------------------------------------------|
| Spa                | Heated outdoor spa                                                                                                                                                                                                                                     |
| Poolside Furniture | Sun lounges and casual table and chairs provided                                                                                                                                                                                                       |
| BBQ                | BBQ with adjacent stainless steel sink                                                                                                                                                                                                                 |
| Pool Lounges       | Lounge furnished with contemporary furniture                                                                                                                                                                                                           |
| Bar Area           | Fitted out with a sink, microwave and refrigerator                                                                                                                                                                                                     |
| Gymnasium          | Gymnasium equipped with: Weight Rack • Multi Station Weight Training<br>System • Exercise Bike • Treadmill • Elliptical Cross Trainer • Dumbell Set •<br>Incline / Decline Benches • AB Toner • Anti Burst Fitballs • Mirrored wall •<br>Exercise Mats |
| Sauna              | Timber lined sauna                                                                                                                                                                                                                                     |
| Change rooms       | Separate male and female change rooms with vitreous china vanity basin, vitreous china wc, vitreous china cistern and mirror.                                                                                                                          |