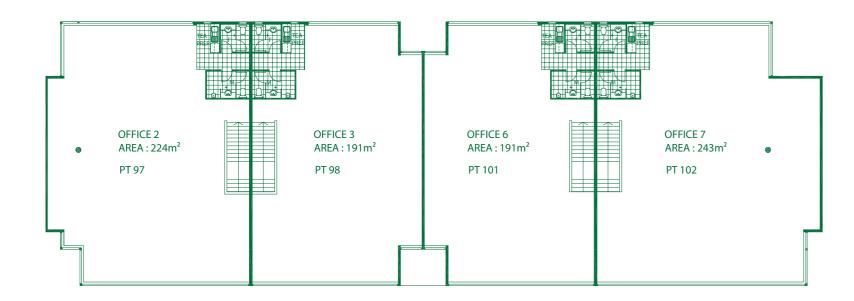

# GROUND FLOOR PLANS

The Apartment / Commercial areas shown here are approximate and are measured to:

 The outside face of external walls
 The outside face of external walls
 The outside face of external walls

### Get a slice of a fresh business opportunity.

With an integrated community and a high-traffic location that's ideal for business, Lime is perfectly placed for a whole host of enterprises. Choose the air-conditioned ground-floor office or first-floor office suite that suits your operation or investment requirements.