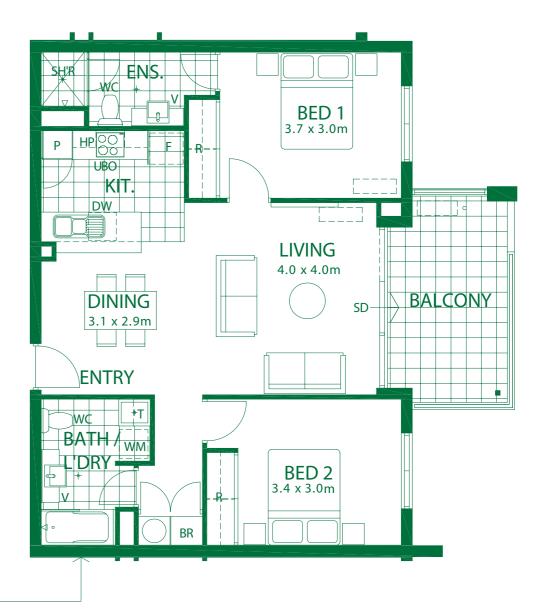

# A PLANS

### 2 Bed / 2 Bath

#### **APARTMENT AREA:** 82m<sup>2</sup>

APARTMENT NO'S: 18, 20, 22, 26, 29, 32, 35, 38, 41, 43, 45, 47, 49, 53, 57, 61, 65, 69, 73, 77, 81, 85, 89, 93