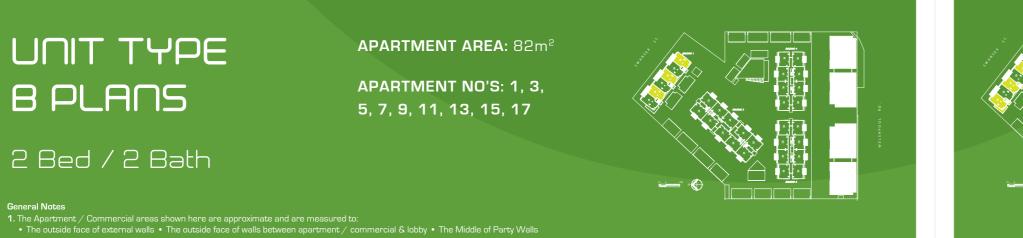

# A PLANS

### 2 Bed / 2 Bath

#### **APARTMENT AREA:** 82m<sup>2</sup>

APARTMENT NO'S: 18, 20, 22, 26, 29, 32, 35, 38, 41, 43, 45, 47, 49, 53, 57, 61, 65, 69, 73, 77, 81, 85, 89, 93