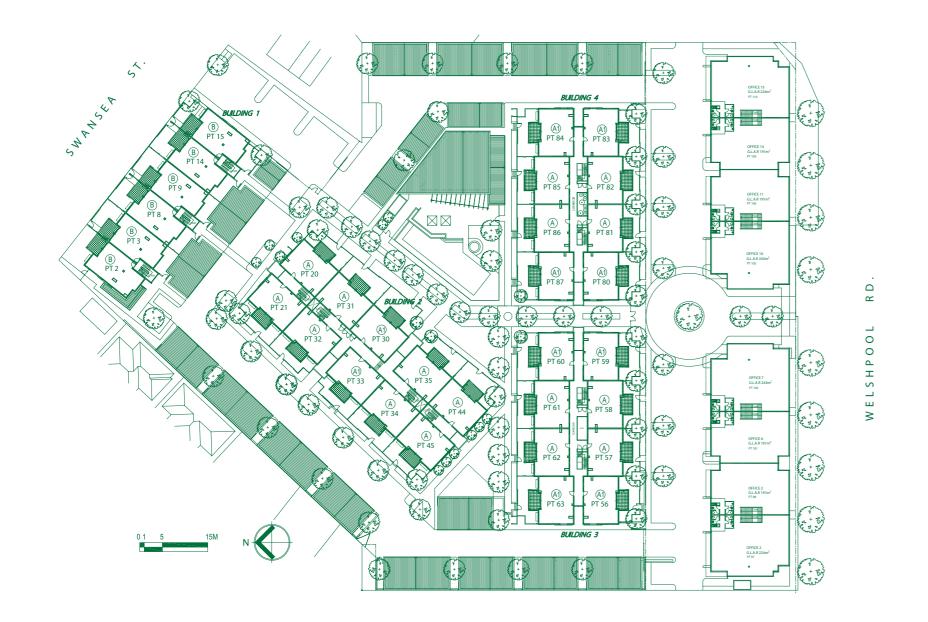

# GROUND FLOOR PLANS

The Apartment / Commercial areas shown here are approximate and are measured to:

 The outside face of external walls
 The outside face of external walls
 The outside face of external walls

#### General Notes

- The Apartment / Commercial areas shown here are approximate and are measured to:
   The outside face of external walls
   The outside face of external walls
   The outside face of external walls