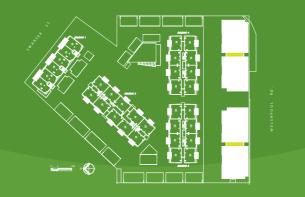

# GROUND FLOOR PLANS

The Apartment / Commercial areas shown here are approximate and are measured to:

 The outside face of external walls
 The outside face of external walls
 The outside face of external walls