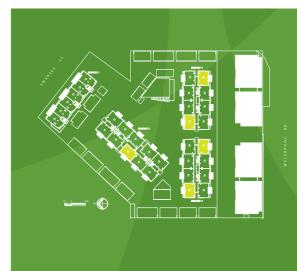

# A PLANS

### 2 Bed / 2 Bath

#### **APARTMENT AREA:** 82m<sup>2</sup>

APARTMENT NO'S: 18, 20, 22, 26, 29, 32, 35, 38, 41, 43, 45, 47, 49, 53, 57, 61, 65, 69, 73, 77, 81, 85, 89, 93