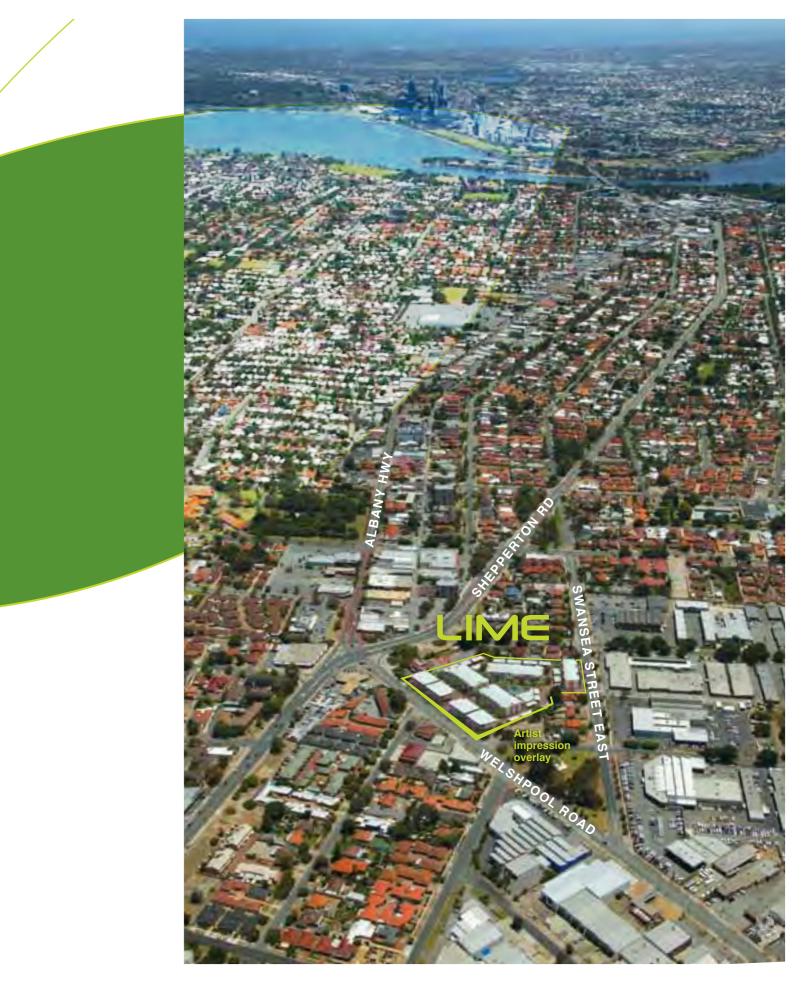

Positioned between Shepperton Road, Swansea Street and Welshpool Road, Lime has excellent access to Perth's road network and Albany Highway. What's more, Oats Street train station is just a short walk away, as is Victoria Park's buzzing cafe scene.

Located just off Albany Highway, in an area that's fast becoming one of Perth's real estate hotspots, Lime is in a great position for doing business. Easy access to the CBD and the city's travel infrastructure mean you're in the heart of an up-and-coming suburb that's becoming increasingly popular with urbane homeowners and discerning business people alike.