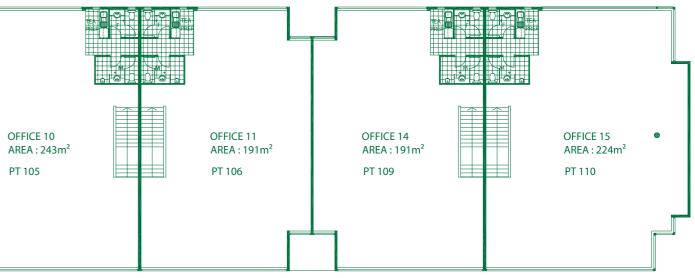

# FIRST FLOOR PLANS

### Get a slice of a fresh business opportunity.

With an integrated community and a high-traffic location that's ideal for business, Lime is perfectly placed for a whole host of enterprises. Choose the air-conditioned ground-floor office or first-floor office suite that suits your operation or investment requirements.