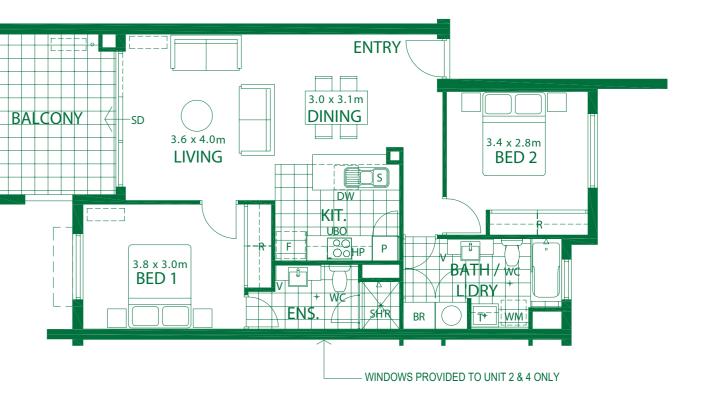

# A PLANS

### 2 Bed / 2 Bath

#### **APARTMENT AREA:** 82m<sup>2</sup>

APARTMENT NO'S: 18, 20, 22, 26, 29, 32, 35, 38, 41, 43, 45, 47, 49, 53, 57, 61, 65, 69, 73, 77, 81, 85, 89, 93