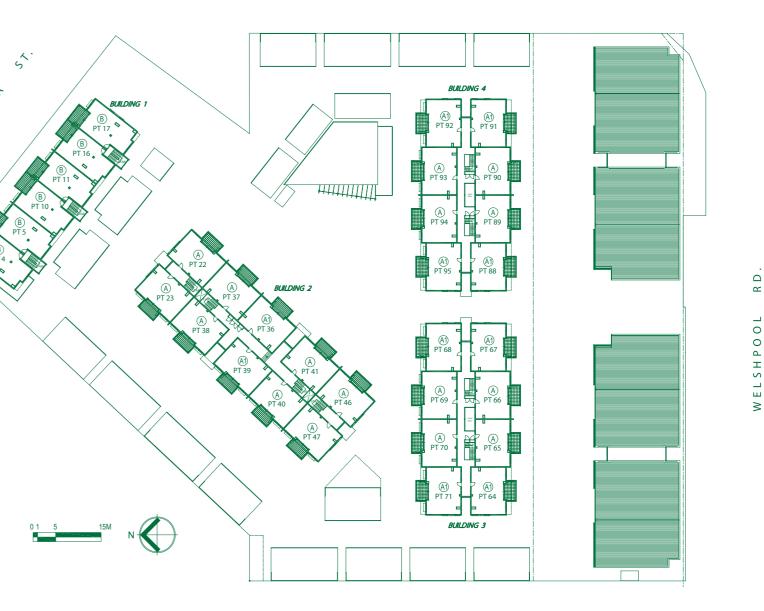

ast becoming one of Perth's real estate hotspots, Lime is in a great position for doing business. Easy access to the CBD and the city's travel infrastructure mean you're in the heart of an up-and-coming suburb that's becoming increasingly popular with urbane homeowners and discerning business people alike.









General Notes



# 0 0

2

# GROUND FLOOR PLANS

The Apartment / Commercial areas shown here are approximate and are measured to:

 The outside face of external walls
 The outside face of external walls
 The outside face of external walls



# FIRST FLOOR PLANS

#### General Notes

- The Apartment / Commercial areas shown here are approximate and are measured to:
   The outside face of external walls
   The outside face of external walls
   The outside face of external walls





# SECOND FLOOR PLANS



WINDOWS PROVIDED TO UNIT 18, 20, 22, 43, 45 & 47 ONLY

WINDOWS PROVIDED TO UNIT 19, 21, 23, 42, 44 & 46 ONLY

# A PLANS

### 2 Bed / 2 Bath

#### **APARTMENT AREA:** 82m<sup>2</sup>

APARTMENT NO'S: 18, 20, 22, 26, 29, 32, 35, 38, 41, 43, 45, 47, 49, 53, 57, 61, 65, 69, 73, 77, 81, 85, 89, 93



#### General Notes

1. The Apartment / Commercial areas shown here are approximate and are measured to:
The outside face of external walls





**APARTMENT AREA:** 82m<sup>2</sup>

APARTMENT NO'S: 19, 21, 23, 25, 28, 31, 34, 37,40, 42, 44, 46, 50, 54, 58, 62, 66, 70, 74, 78, 82, 86, 90, 94

UNIT TYPE A [MIRRORED] PLANS

2 Bed / 2 Bath



# AI PLANS

2 Bed / 2 Bath

#### **APARTMENT AREA:** 82m<sup>2</sup>

APARTMENT NO'S: 24, 30, 36, 48, 52, 56, 60, 64, 68, 72, 76, 80, 84,