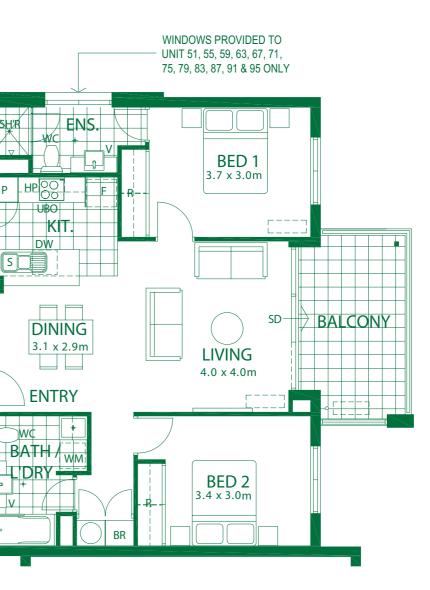

### **APARTMENT AREA:** 82m<sup>2</sup>

APARTMENT NO'S: 27, 33, 39, 51, 55, 59, 63, 67, 71, 75, 79, 83, 87, 91, 95

### UNIT TYPE AI [MIRRORED] PLANS

2 Bed / 2 Bath