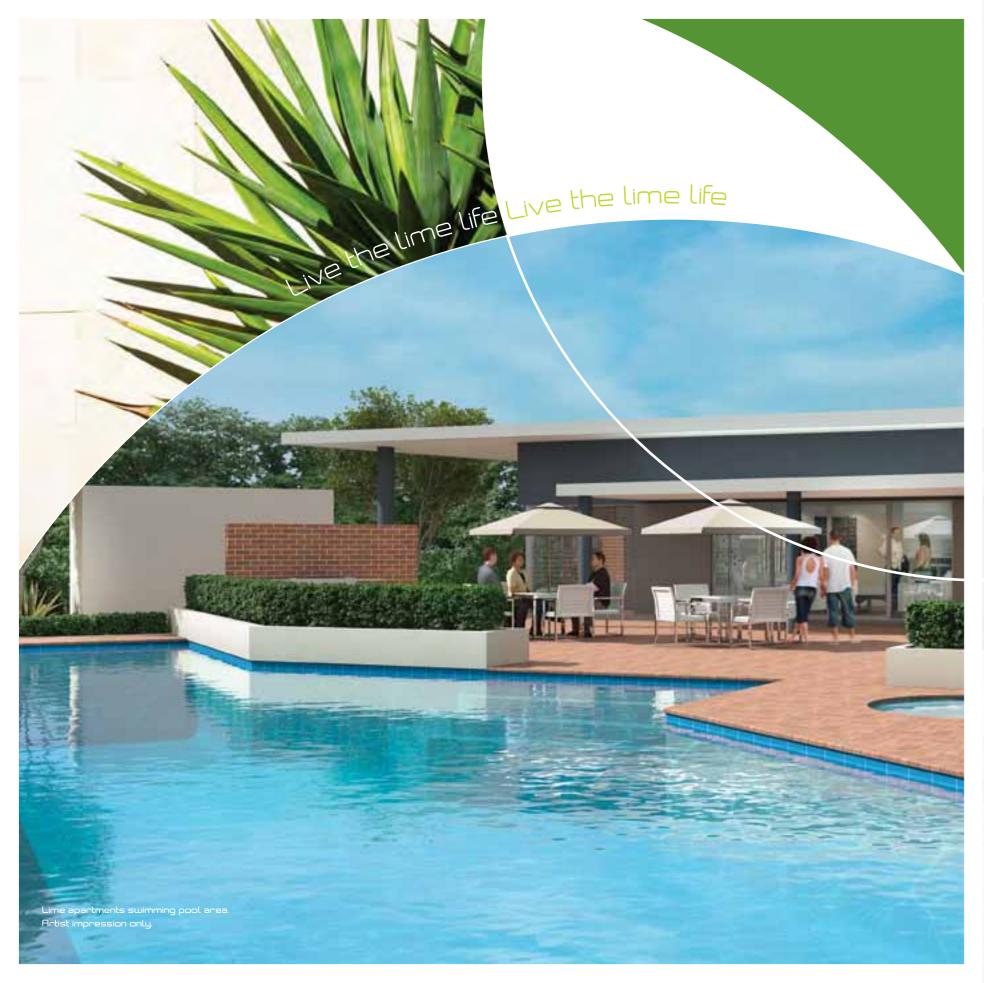

# Get a slice of resort-style living.

Wake up and take a refreshing dip in the pool or spa. Hit the gym for a morning workout or simply unwind in the sauna. Invite friends over for a poolside drink and barbeque. With so many options, one thing's for sure – you'll get a taste for resort-style living at Lime.

What more could you wish for? A sparkling swimming pool, with poolside lounges and separate male and female changing rooms. An inviting outdoor spa and sumptuous timber-lined sauna. A fully equipped, air-conditioned gym. There's even a communal bar area and outdoor barbeque kitchen.

### LEISURE FACILITIES

| Swimming Pool      | Concrete Pool with solar hot water heating                                                                                                                                                                                                             |
|--------------------|--------------------------------------------------------------------------------------------------------------------------------------------------------------------------------------------------------------------------------------------------------|
| Spa                | Heated outdoor spa                                                                                                                                                                                                                                     |
| Poolside Furniture | Sun lounges and casual table and chairs provided                                                                                                                                                                                                       |
| BBQ                | BBQ with adjacent stainless steel sink                                                                                                                                                                                                                 |
| Pool Lounges       | Lounge furnished with contemporary furniture                                                                                                                                                                                                           |
| Bar Area           | Fitted out with a sink, microwave and refrigerator                                                                                                                                                                                                     |
| Gymnasium          | Gymnasium equipped with: Weight Rack • Multi Station Weight Training<br>System • Exercise Bike • Treadmill • Elliptical Cross Trainer • Dumbell Set •<br>Incline / Decline Benches • AB Toner • Anti Burst Fitballs • Mirrored wall •<br>Exercise Mats |
| Sauna              | Timber lined sauna                                                                                                                                                                                                                                     |
| Change rooms       | Separate male and female change rooms with vitreous china vanity basin, vitreous china wc, vitreous china cistern and mirror.                                                                                                                          |