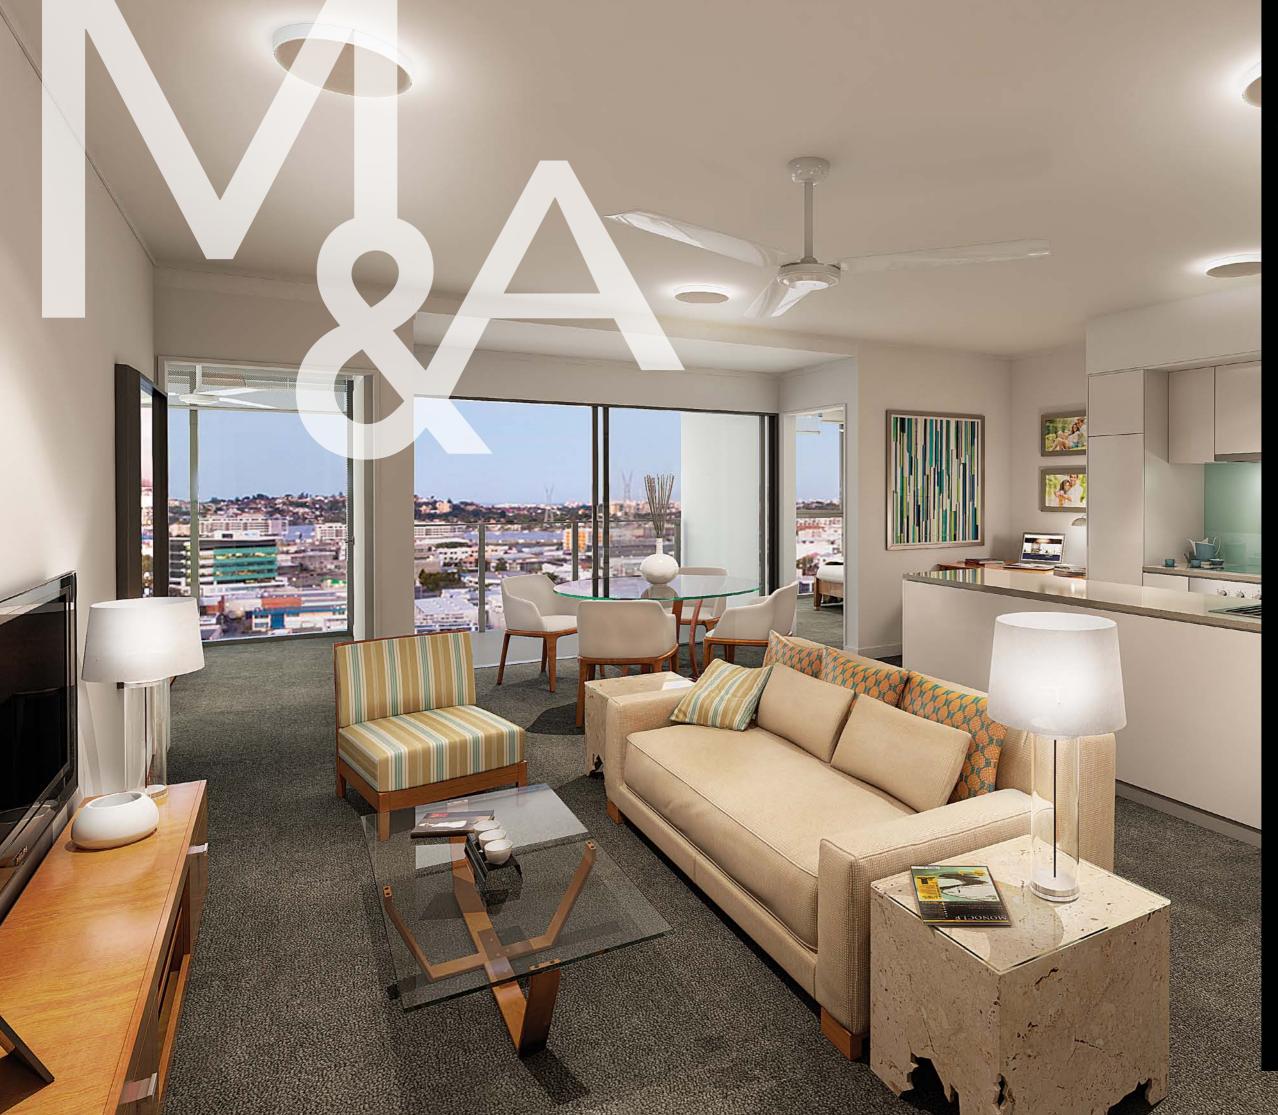

## THE M&A LIFESTYLE COLLECTION

Rising high above the Valley skyline the M&A Lifestyle Collection is impossible to ignore. Contemporary designed 2 bedroom, 2 bathroom apartments are finished inside with all the latest fixtures and fittings. While outside, private balconies give you the opportunity to entertain and share views north to Hamilton and the Gateway Bridge or south to the City.

Smart presentation and clever planning is designed to deliver everyday functionality. The kitchen is engineered for modern living and is sharply styled with a Dorf Kytin chrome gooseneck mixer. Technology in the Lifestyle Collection includes the latest must-have Apple TV plus selected apartments will enjoy the efficiency of a built-in study desk with handy data connection. In the master bedroom the luxury of walk-in and walk-through wardrobes is amplified with Hettich organised wardrobe hardware.

The M&A Lifestyle Collection incorporates:

- Apple TV
- Dorf Kytin chrome gooseneck mixer
- Stainless steel European appliances to kitchen including dishwasher
- Sleek stone benchtops in kitchen and bathroom
- Colour coordinated glass kitchen splashback
- Hettich organised wardrobe hardware
- Fisher & Paykel clothes dryer
- Built in study desk (selected apartments)
- 100% wool carpet
- Roller blinds to windows and balcony sliding doors