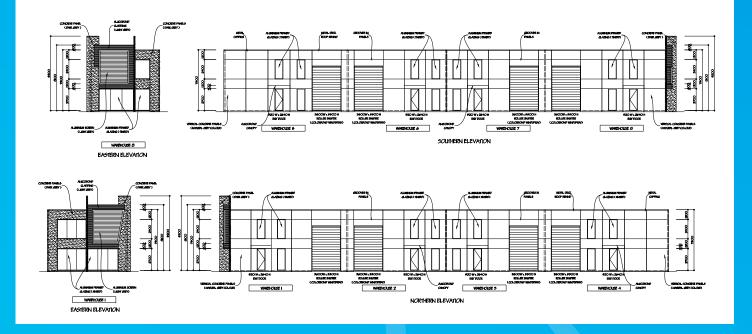

## FOR SALE. LOTS 24 & 25 PLANNING PERMIT FOR SELF STORAGE EACH LOT \$389,000 (1,653m<sup>2</sup>)

- JUNE 2015 SETTLEMENT
- ALSO SUITS 900m<sup>2</sup> INTEGRATED OFFICE/WAREHOUSE (STCA)
- STAGE 1 ALMOST SOLD OUT! 5 LOTS LEFT!