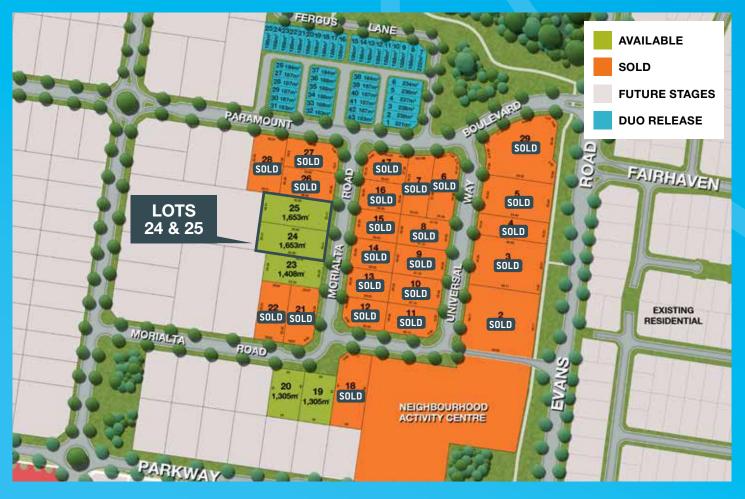

## FOR SALE. LOTS 24 & 25 PLANNING PERMIT FOR SELF STORAGE EACH LOT \$389,000 (1,653m<sup>2</sup>)

- JUNE 2015 SETTLEMENT
- ALSO SUITS 900m<sup>2</sup> INTEGRATED OFFICE/WAREHOUSE (STCA)
- STAGE 1 ALMOST SOLD OUT! 5 LOTS LEFT!

## LOTS 24 & 25, MORIALTA ROAD, CRANBOURNE WEST

- Proposed supermarket on-site with café, food outlets, medical centre and childcare
- Opposite the new Quarters residential community and existing residential
- 10 minutes from the South Gippsland & Monash Freeways and EastLink
- 5 minutes from Cranbourne Town Centre and Cranbourne Station