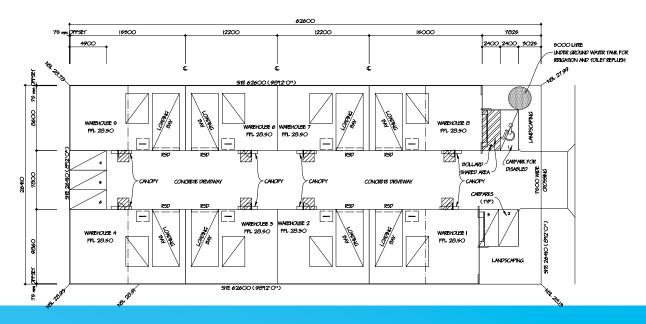

## FOR SALE. LOTS 24 & 25 PLANNING PERMIT FOR SELF STORAGE EACH LOT \$389,000 (1,653m<sup>2</sup>)

- JUNE 2015 SETTLEMENT
- ALSO SUITS 900m<sup>2</sup> INTEGRATED OFFICE/WAREHOUSE (STCA)
- STAGE 1 ALMOST SOLD OUT! 5 LOTS LEFT!