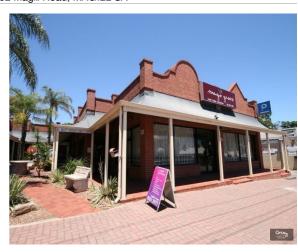

# **Fairfax Century 21 Mastracorp Commercial**

Fairfax Century 21 Mastracorp Commercial (ADELAIDE) 184 HUTT STREET, ADELAIDE SA

### **Description & Comments:**

Century 21 Mastracorp & Commercial are pleased to offer for sale this prominent location investment opportunity. Features to mention include: Total Building Area of 339sqm\* distributed over two levels Ground Floor Tenant: Rimax Nominees Pty Ltd Use: Retail (Newsagency) Passing Rental: \$54,706 + Outgoings + GST Lease Term: 5 + 5 years (commenced 1/7/2011) Annual Review Method: C.P.I increases Renewal Method (option):Market Review First Floor Tenant: Grease & Oil Agencies Pty Ltd Use: Office Passing Rental: \$28,000 + Outgoings + GST Lease Term: 4+2+3+2 (commenced 1/1/2014) Annual Review Method: C.P.I increases Renewal Method (option):Market Review Total Rental Income: \$82,706 + Outgoings + GST Rear access via Corryton Street More information to come and included in this advertisement Inspection a Must! Call for more information CONTACT AGENTS NICOLAS MASTRANGELO - 0401790753 PASQUALE MASTRANGELO - 0409465863