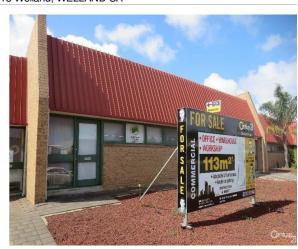

## **Fairfax Century 21 Mastracorp Commercial**

Fairfax Century 21 Mastracorp Commercial (WELLAND) u7-113 Welland, WELLAND SA

## **Property Area**

Building Area:

Land Area: 180 Square Metres

Hardstand : - Car : -

## Tenancy:

Office Showroom:

Mezzanine: 113 Square Metres

Warehouse:

Other: -

Total Floor Area: 113 Square Metres

### **Description & Comments:**

Property Description Key Investment Highlights: 113 m2 Space -OFFICE/ WAREHOUSE/ WORKSHOP 81 m2 of YARD Great Exposure Ample Car-parking Close to all facilities Invest Now Occupier in the future. Contact Land Agent PASQUALE MASTRANGELO - 0409 465 863 NICOLAS MASTRANGELO - 0401 790 753