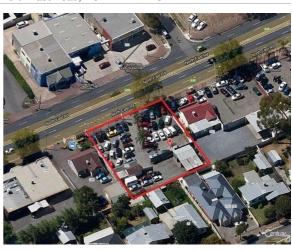

# **Fairfax Century 21 Mastracorp Commercial**

Fairfax Century 21 Mastracorp Commercial (KURRALTA PARK)
131 Anzac Highway, KURRALTA PARK SA

### **Description & Comments:**

Conveniently located close to both inner- city Adelaide and the popular Glenelg Seashore. Renovation and upgrading of facilities now has (a total of 17 rooms) Each room comprises the following: -New split a/c, bed and mattress and wardrobe, Studydesk and chair, Phone line: -ADSL2 Wireless internet connection and coin operated laundry are available on site. -potential weekly rental earnings (starting from \$150 pw)