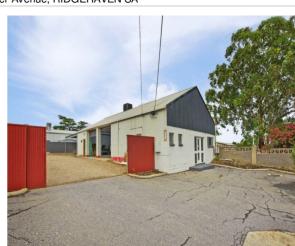

# **Fairfax Century 21 Mastracorp Commercial**

Fairfax Century 21 Mastracorp Commercial (RIDGEHAVEN) 11 Jennifer Avenue, RIDGEHAVEN SA

## **Description & Comments:**

• High clearance dual roller-door side access to an open 187sqm Workshop • Natural sky-lighting with additional industrial lighting throughout the main workshop • Office/ lunchroom with kitchen amenities and wash basin • Main bathroom with Shower + additional toilet • 6m x 3.3m mezzanine • 78sqm rear canopy for the extra storage • Front colour bond lock-up gate Council Area: City of Tee Tree Gully Zone: LIN'4 (Light Industrial) Site Area: 773sqm (approx.) Frontage: 22.86sqm(approx.)