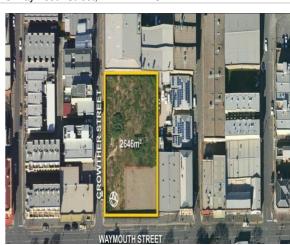

# **Fairfax Century 21 Mastracorp Commercial**

Fairfax Century 21 Mastracorp Commercial (ADELAIDE) 231-243 Waymouth Street, ADELAIDE SA

## **Property Area**

Building Area: -

Land Area: 2646 Square Metres

Hardstand : - Car : -

## **Description & Comments:**

Available area of 2,646 sqm approximately. Has a two street frontage to Waymouth and Crowther Streets on 6 separate titles with approvals for a 17 story building, offering both Commercial and Residential development. Opportunity not to be missed, contact Pasquale Mastrangelo on mobile 0409 465 863