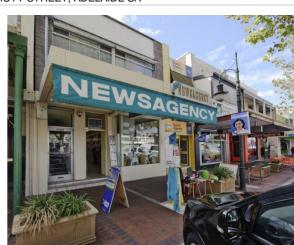

# **Fairfax Century 21 Mastracorp Commercial**

Fairfax Century 21 Mastracorp Commercial (ADELAIDE) 184 HUTT STREET, ADELAIDE SA

### **Description & Comments:**

Century 21 Mastracorp & Commercial are pleased to offer for sale this prominent location investment opportunity. Features to mention include: Total Building Area of 339sqm\* distributed over two levels Ground Floor Tenant: Rimax Nominees Pty Ltd Use: Retail (Newsagency) Passing Rental: \$54,706 + Outgoings + GST Lease Term: 5 + 5 years (commenced 1/7/2011) Annual Review Method: C.P.I increases Renewal Method (option):Market Review First Floor Tenant: Grease & Oil Agencies Pty Ltd Use: Office Passing Rental: \$28,000 + Outgoings + GST Lease Term: 4+2+3+2 (commenced 1/1/2014) Annual Review Method: C.P.I increases Renewal Method (option):Market Review Total Rental Income: \$82,706 + Outgoings + GST Rear access via Corryton Street More information to come and included in this advertisement Inspection a Must! Call for more information CONTACT AGENTS NICOLAS MASTRANGELO - 0401790753 PASQUALE MASTRANGELO - 0409465863