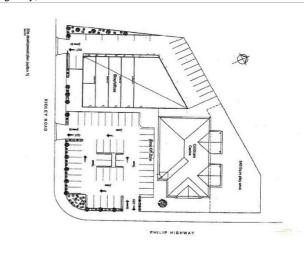

# **Fairfax Century 21 Mastracorp Commercial**

Fairfax Century 21 Mastracorp Commercial (ELIZABETH WEST) 46 PHillips Highway, ELIZABETH WEST SA

**Property Area** 

Building Area:

-

Land Area:

4601 Square Metres

#### **Description & Comments:**

Land Area:4,601 m² Occupancy:vacant possession Sale Price: Currently there is a development lodged with council \_ please call me on 0409465863 for update - Total Site Area is approximately 4,601 sqm - Corner allotment frontage to Philip Highway and Ridley Road - All desired and essential urban services are available to the subject property - Excellent exposure to passing traffic and ready access via the side street frontage. - The recent redevelopment of Elizabeth City Centre has improved the profile of the locality. - Quality investment property! INSPECTION A MUST!