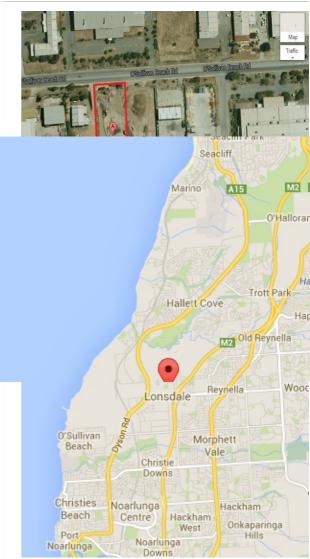

# **Fairfax Century 21 Mastracorp Commercial**

Fairfax Century 21 Mastracorp Commercial (LONSDALE)
100 O'Sullivan Beach Road, LONSDALE SA

### **Property Area**

Building Area:

Land Area: 4131 Square Metres

Hardstand: - Car: -

## **Description & Comments:**

Excellent vacant block in a industrial/commercial estate, with a rare offering of over 4131 sqm (approx.) of land with Exposure to O'Sullivan Beach Road. Zoning: Industrial GST will be payable on the sale of the above land sale transaction. CONTACT PASQUALE MASTRANGELO TODAY!!