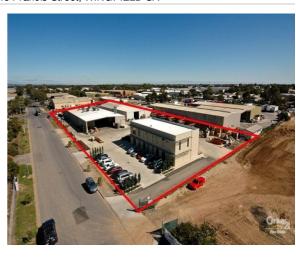

# **Fairfax Century 21 Mastracorp Commercial**

Fairfax Century 21 Mastracorp Commercial (WINGFIELD) 146-148 Francis Street, WINGFIELD SA

**Property Area** 

Building Area: -

Land Area: 7800 Square Metres

Hardstand: - Car: -

### **Description & Comments:**

Warehouse/Workshop/Office 2 separate titles 3 buildings on site Site area 7,800m2 approx Corner location Ten year lease from 1/7/07 Current net rental \$421,000 per annum NET RETURN