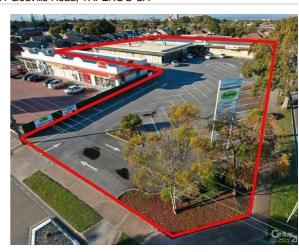

#### **Description & Comments:**

Land Area:4,601 m² Occupancy:vacant possession Sale Price: Currently there is a development lodged with council \_ please call me on 0409465863 for update - Total Site Area is approximately 4,601 sqm - Corner allotment frontage to Philip Highway and Ridley Road - All desired and essential urban services are available to the subject property - Excellent exposure to passing traffic and ready access via the side street frontage. - The recent redevelopment of Elizabeth City Centre has improved the profile of the locality. - Quality investment property! INSPECTION A MUST!