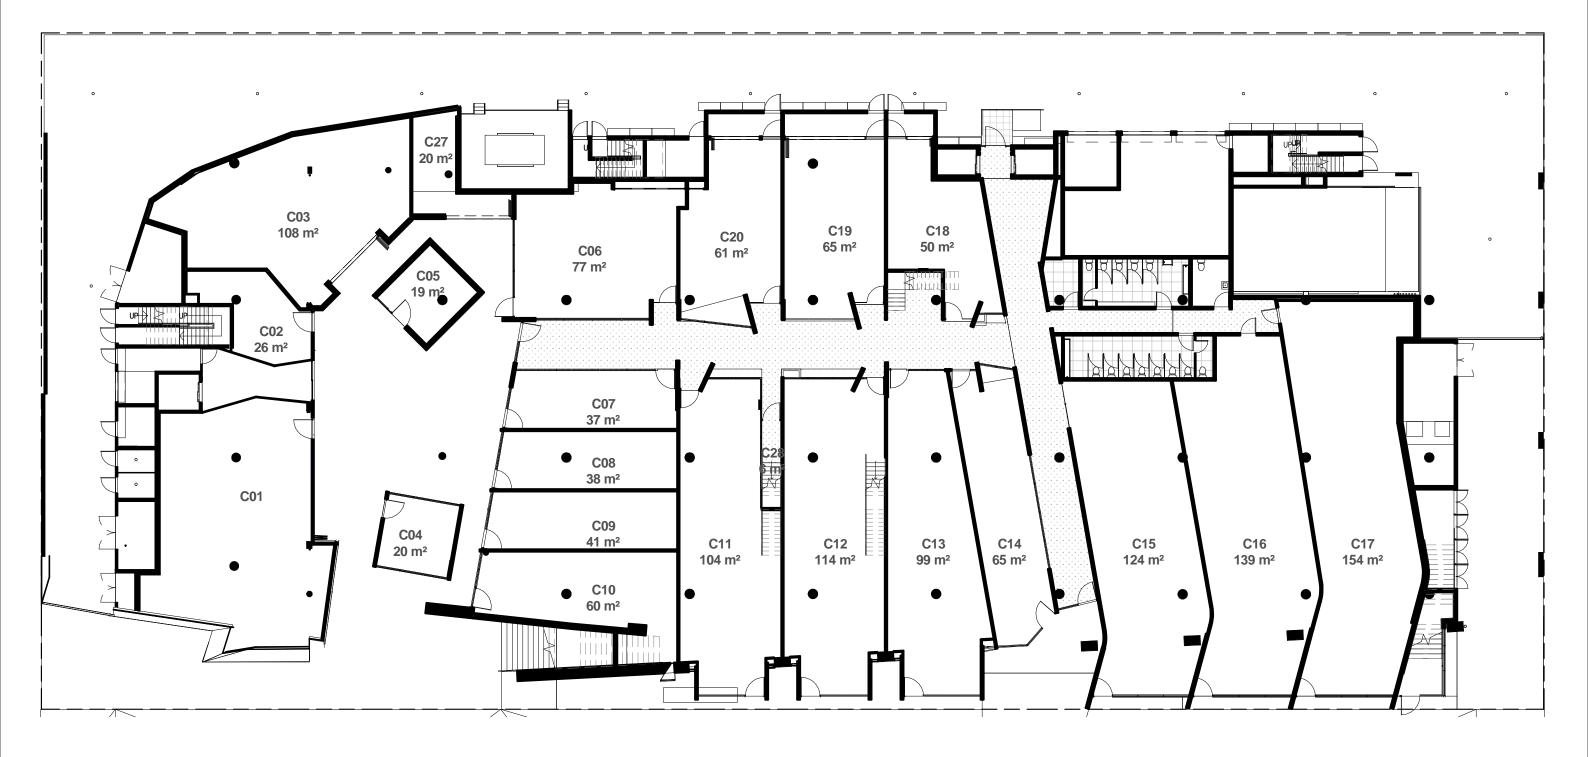

LONSDALE STREET

25 - 29 LONSDALE STREET BRADDON 2612

## NOTES / DISCLAIMER

- Areas are calculated from the inside faces of walls and excludes structural items.
   Prospective tenants are responsible for verifying information and ensuring it is up to date.
   CL Celling heights are to primary soft of floor above. It does not take into consideration structural beams, insulation, services and other attachments to ceilings.
   Dimensions are indicative only and subject to change.
   We reserve the right to amend the drawings and any information contained in the document.
   By accessing or receiving this document you agree to the above terms and conditions
   CURRENT AS OF 03/02/2016