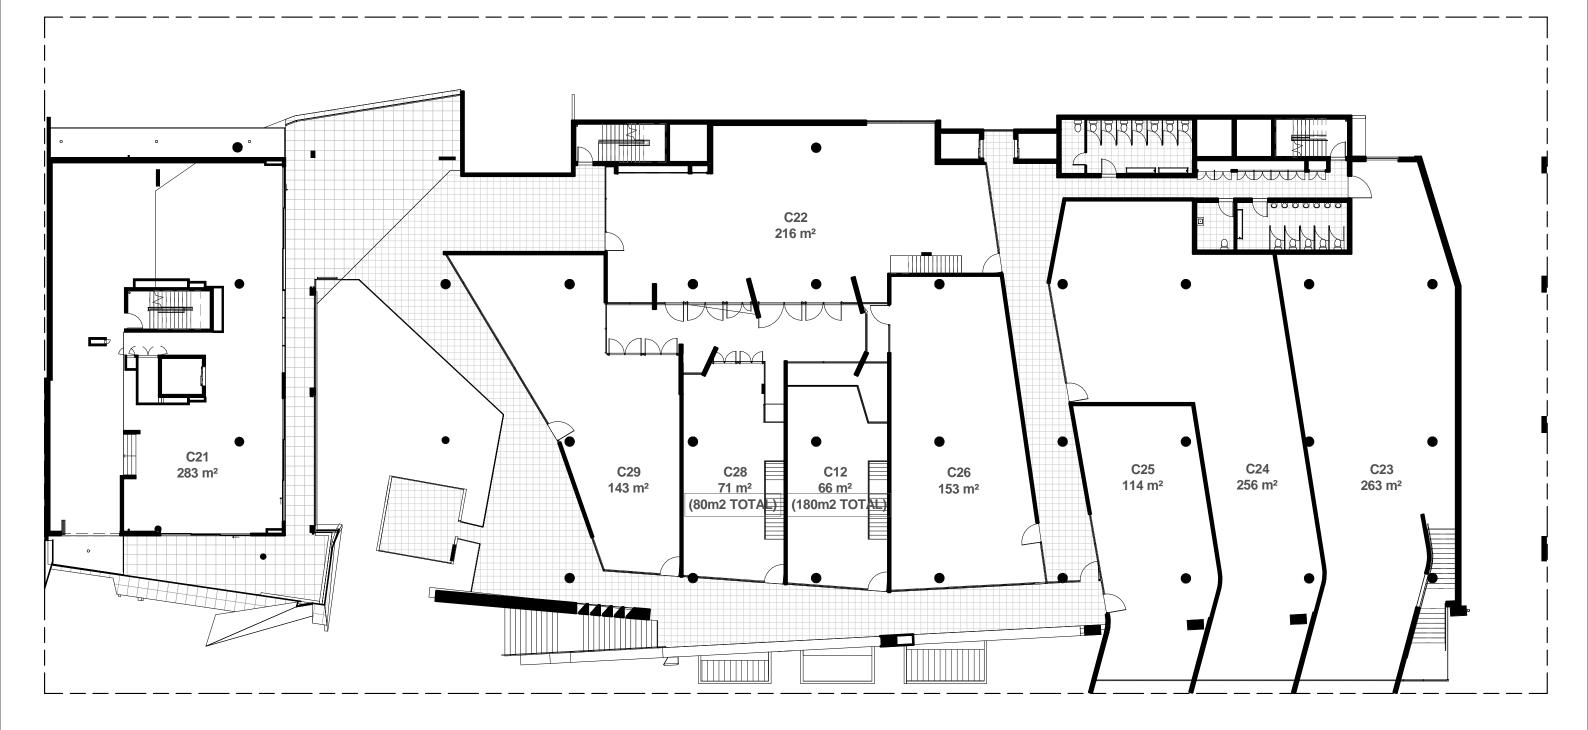

25 - 29 LONSDALE STREET BRADDON 2612

## NOTES / DISCLAIMER

- Areas are calculated from the inside faces of walls and excludes structural items.
  Prospective tenants are responsible for verifying information and ensuring it is up to date.
  CL Ceiling heights are to primary soff it of floor above. It does not take into consideration structural beams, insulation, services and other attachments to ceilings.
  Dimensions are indicative only and subject to change.
  We reserve the right to amend the drawings and any information contained in the document.
  By accessing or receiving this document you agree to the above terms and conditions
  CURRENT AS OF 03/02/2016