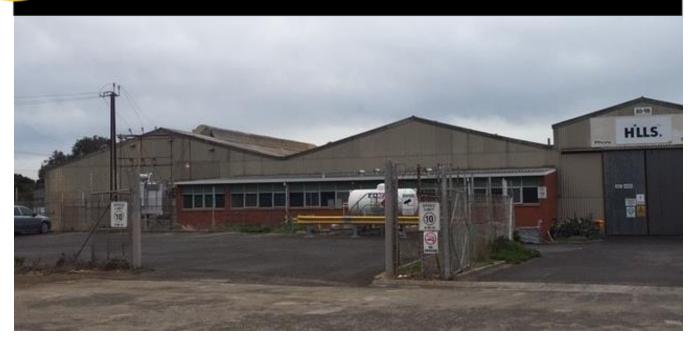

## 80-98 Baden Terrace O'SULLIVAN BEACH SA 5166

LARGE INDUSTRIAL WAREHOUSE + OFFICE Owner Occupy plus leased income

Site area of 28,435 sqm app.

Total Warehouse and Brick office – 7785 sqm app.

Dual Street Access

Gantry Crane, High Pressure Gas Connection

Massive 2000 Amp 3 phase power supply

Portion Hardstand under lease to 2021 + 3 year option

Warehouse with vacant possession