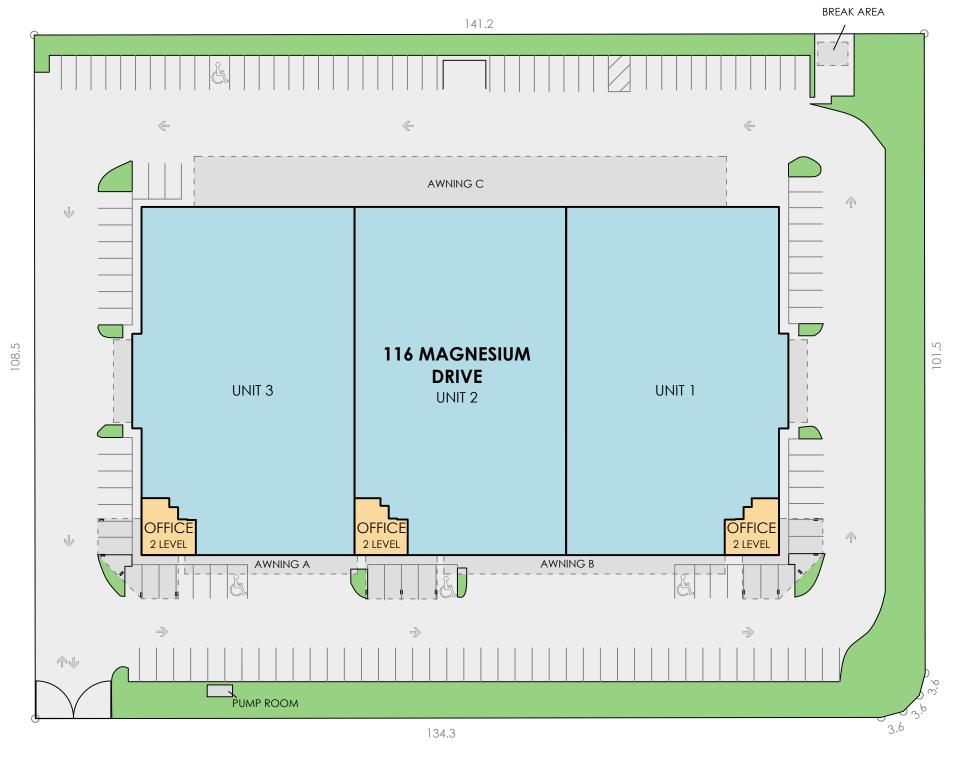

## **SCHEDULE**

116 MAGNESIUM DRIVE

 $\sim$ 

 $\vdash$ 

S

≨

 $\supset$ 

Z

TITLE DETAILS LOT 1-SP304779 LAND AREA 15,320 m<sup>2</sup> 2,075 m<sup>2</sup> UNIT 1 UNIT 2 2,014 m<sup>2</sup> UNIT 3 2,070 m<sup>2</sup> TOTAL BUILDING AREA 6,159 m<sup>2</sup> **AWNING A** 82 m<sup>2</sup> AWNING B 134 m<sup>2</sup> **AWNING C** 677 m<sup>2</sup> **CAR-PARKING** 140 SPACES

**DISCLAIMER:** THIS PLAN HAS BEEN PREPARED FOR MARKETING PURPOSES ONLY, INTERESTED PARTIES SHOULD UNDERTAKE THEIR OWN ENQUIRIES AS TO THE ACCURACY OF THE INFORMATION, AREAS ARE APPROXIMATE AND DIMENSION ROUNDING MAY RESULT IN AREA DISCREPANCIES, ALL LAND INFORMATION TAKE FROM THE DEPOSITED PLAN, BOUNDARIES HAVE NOT BEEN DEFINED.

MAGNESIUM DRIVE

0 5 10 15 20 25 30 **1 1 1 1 1 1 1** SCALE 1:600

CLIENT:

SENTINEL PORTFOLIO MANAGEMENT

SITE PLAN 116 MAGNESIUM DRIVE, CRESTMEAD, QLD

DATE: 01/06/2020

REF: 75195 REV: CHECKED: DRAWN: DB SCALE: 1:600 @ A3 SHEET: