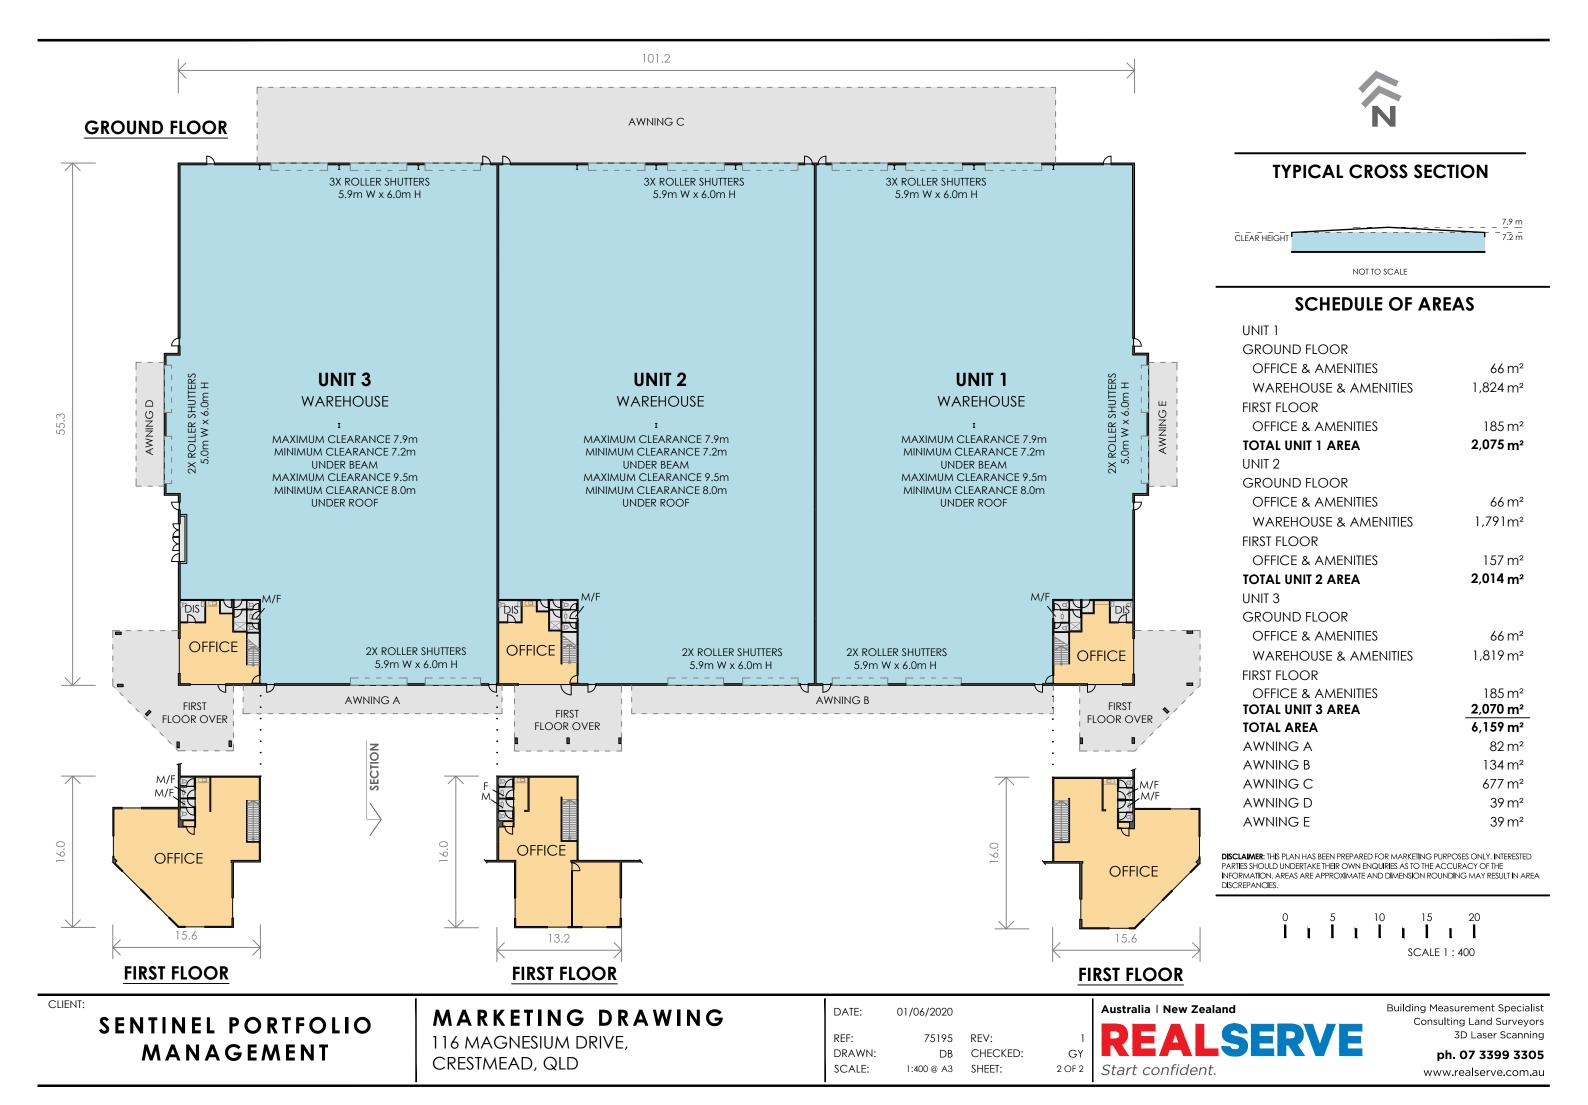

TITLE DETAILS LOT 1-SP304779 LAND AREA 15,320 m<sup>2</sup> 2,075 m<sup>2</sup> UNIT 1 UNIT 2 2,014 m<sup>2</sup> UNIT 3 2,070 m<sup>2</sup> TOTAL BUILDING AREA 6,159 m<sup>2</sup> **AWNING A** 82 m<sup>2</sup> AWNING B 134 m<sup>2</sup> **AWNING C** 677 m<sup>2</sup> **CAR-PARKING** 140 SPACES

**DISCLAIMER:** THIS PLAN HAS BEEN PREPARED FOR MARKETING PURPOSES ONLY, INTERESTED PARTIES SHOULD UNDERTAKE THEIR OWN ENQUIRIES AS TO THE ACCURACY OF THE INFORMATION, AREAS ARE APPROXIMATE AND DIMENSION ROUNDING MAY RESULT IN AREA DISCREPANCIES, ALL LAND INFORMATION TAKE FROM THE DEPOSITED PLAN, BOUNDARIES HAVE NOT BEEN DEFINED.