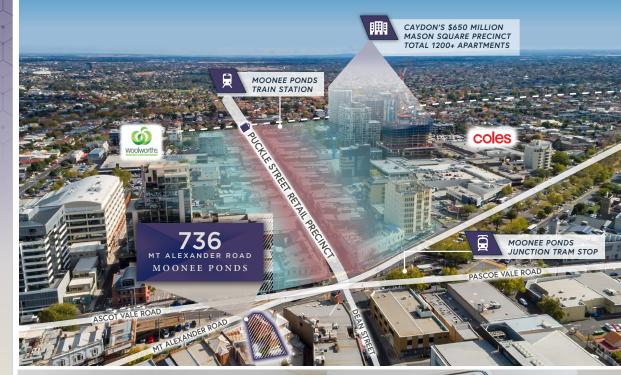

Huge 3-bedroom apartment currently returning \$23,472pa\*

Favourable Activity Centre Zoning

Potential for redevelopment or value add with a 26m height limit (8 levels\*)

Outstanding retail location within the Moonee Ponds Junction, neighbouring the bustling Puckle Street retail and lifestyle precinct

Direct access to Mt Alexander Road trams, and within proximity to the Moonee Ponds Train Station

Moonee Ponds is fast evolving as one of Melbourne's most desired suburbs with a thriving café and culinary culture