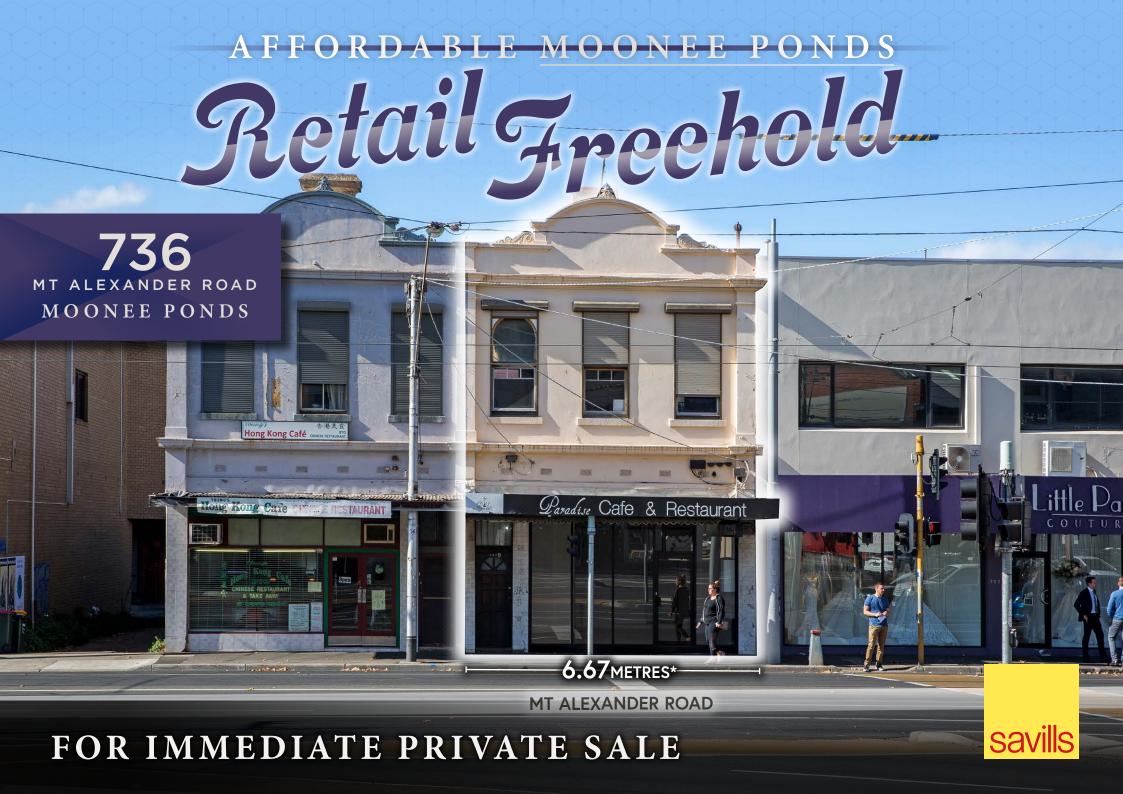

## 736 MT ALEXANDER ROAD MOONEE PONDS

## Rare Retail and Residential Investment with Upside

Two level freehold with ground floor retail and massive 3-bedroom residence

High profile 287sq m\* landholding

Prime frontage to Mt Alexander Road

Newly refurbished retail space offered with vacant possession

Huge 3-bedroom apartment currently returning \$23,472pa\*

Favourable Activity Centre Zoning

Potential for redevelopment or value add with a 26m height limit (8 levels\*)

Outstanding retail location within the Moonee Ponds Junction, neighbouring the bustling Puckle Street retail and lifestyle precinct

Direct access to Mt Alexander Road trams, and within proximity to the Moonee Ponds Train Station

Moonee Ponds is fast evolving as one of Melbourne's most desired suburbs with a thriving café and culinary culture