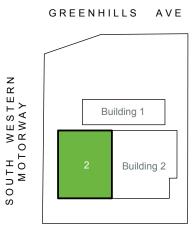

GREENHILLS AVE

Location Plan Not to Scale

| AREA SCHEDULE | SQN    |
|---------------|--------|
| Building 2    |        |
| Unit 1        | 8,191  |
| Unit 2        | 8,604  |
| Total area    | 16,795 |