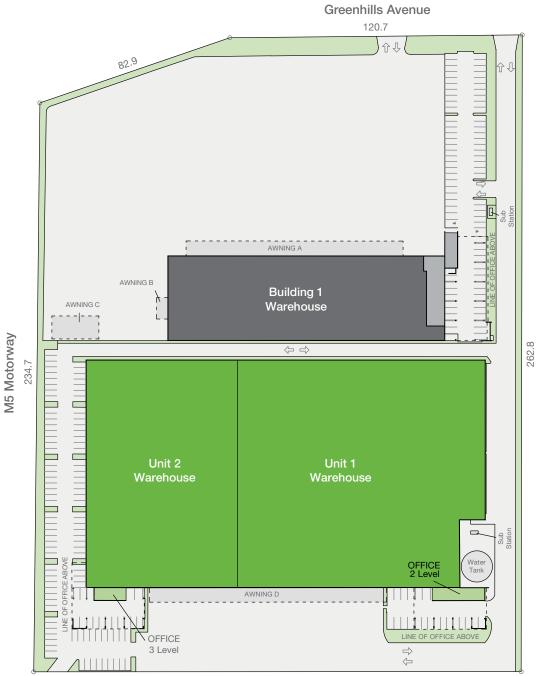

# **Easy** access

Centenary Distribution Centre is ideally located adjacent to the M5 Motorway providing excellent access to Sydney's major arterial roads. Moorebank is an established industrial location in Sydney's south west, just under 30 kilometres from Sydney Airport and Port Botany.

## **CENTRALLY CONNECTED**

**1KM** to M5 Motorway

6KM to M7 Motorway

**1.7KM** to Moorebank Intermodal Terminal

22.3KM to Sydney Airport

"OPTION TO COMBINE UNIT 1 + 2 FOR UP TO 16,795 SQM OF SPACE."

Available for lease

#### Unit 1

- + 9,621 sqm warehouse
- + Internal minimum clearance of 10.2 metres
- + Modern 561 sqm office with an abundance of natural light
- + Access via four on-grade roller shutter doors
- + ESFR sprinklers
- + Awning for all-weather loading
- + Hardstand and truck parking.

### Unit 2

- + 5,554 sqm high clearance warehouse (minimum 10.1 metres)
- + Modern 1,058 sqm office over two levels
- + Three on-grade roller shutters
- + Awning for all-weather loading
- + ESFR sprinklers
- + Large hardstand and truck parking areas.

Location Plan Not to Scale

| AREA SCHEDULE | SQN    |
|---------------|--------|
| Building 2    |        |
| Unit 1        | 8,191  |
| Unit 2        | 8,604  |
| Total area    | 16,795 |