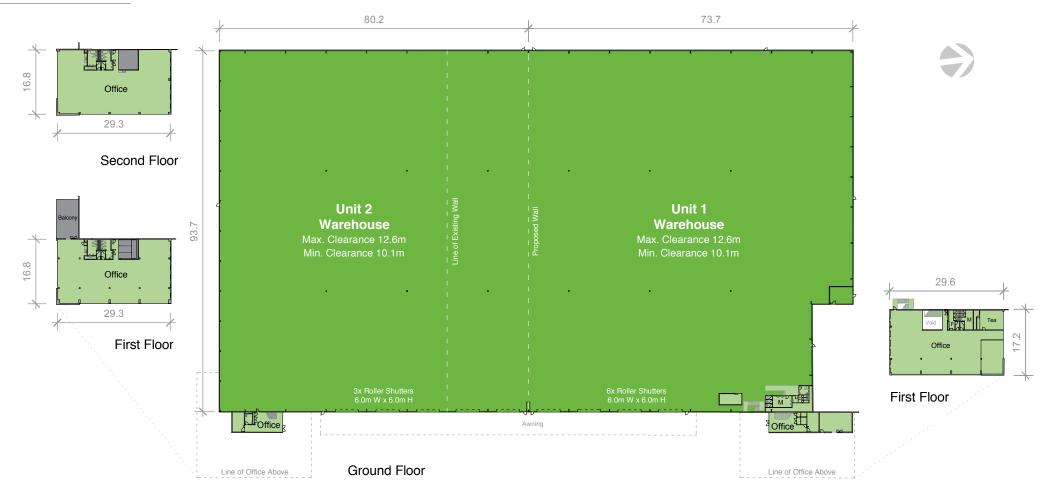

#### Unit 1

- + 9,621 sqm warehouse
- + Internal minimum clearance of 10.2 metres
- + Modern 561 sqm office with an abundance of natural light
- + Access via four on-grade roller shutter doors
- + ESFR sprinklers
- + Awning for all-weather loading
- + Hardstand and truck parking.

| AREA SCHEDULE  | SQM      |
|----------------|----------|
| Ground floor   |          |
| Warehouse      | 9,620.5  |
| Office         | 72.6     |
| First floor    |          |
| Office         | 488.8    |
| Total building | 10,181.9 |
|                |          |

### Unit 2

- + 5,554 sqm high clearance warehouse (minimum 10.1 metres)
- + Modern 1,058 sqm office over two levels
- + Three on-grade roller shutters
- + Awning for all-weather loading
- + ESFR sprinklers
- + Large hardstand and truck parking areas.

| AREA SCHEDULE | SQM     |
|---------------|---------|
| Ground floor  |         |
| Warehouse     | 5,554.2 |
| Office        | 71.5    |
| First floor   |         |
| Office        | 493.4   |
| Second floor  |         |
| Office        | 493.4   |
| Total area    | 6,612.5 |
|               |         |