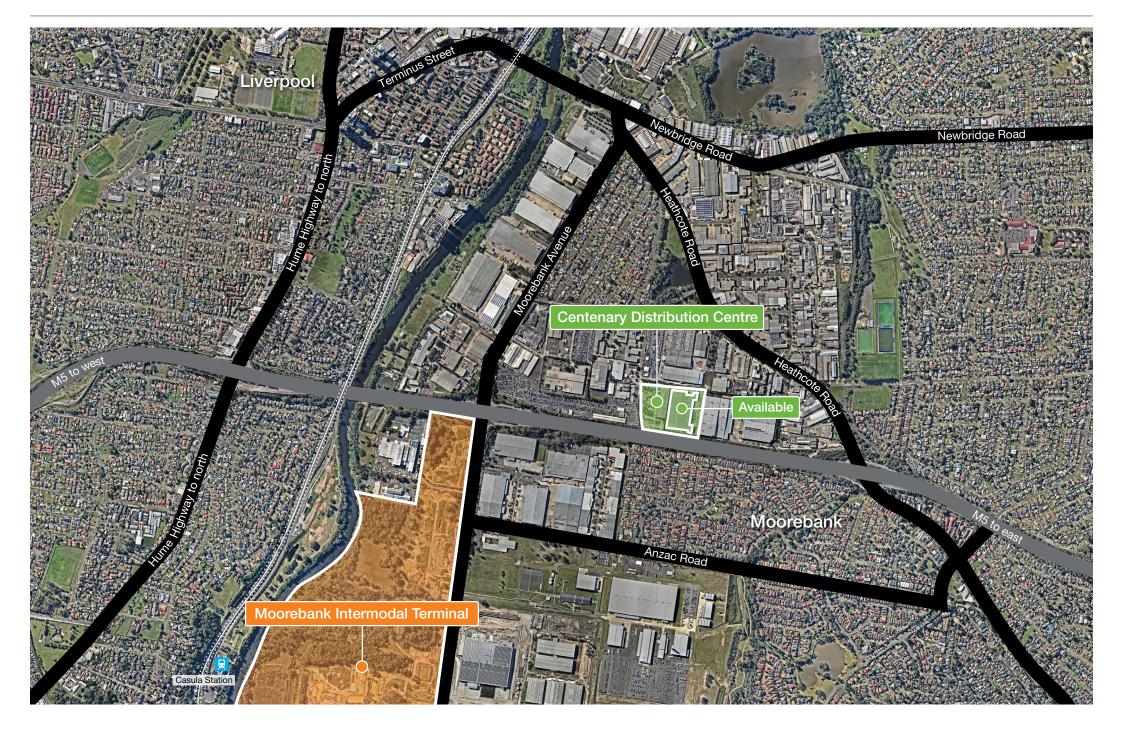

# **Easy** access

Centenary Distribution Centre is ideally located adjacent to the M5 Motorway providing excellent access to Sydney's major arterial roads. Moorebank is an established industrial location in Sydney's south west, just under 30 kilometres from Sydney Airport and Port Botany.

## **CENTRALLY CONNECTED**

**1KM** to M5 Motorway

6KM to M7 Motorway

**1.7KM** to Moorebank Intermodal Terminal

22.3KM to Sydney Airport

"OPTION TO COMBINE UNIT 1 + 2 FOR UP TO 16,795 SQM OF SPACE."

Available for lease

Location Plan Not to Scale

| AREA SCHEDULE | SQN    |
|---------------|--------|
| Building 2    |        |
| Unit 1        | 8,191  |
| Unit 2        | 8,604  |
| Total area    | 16,795 |