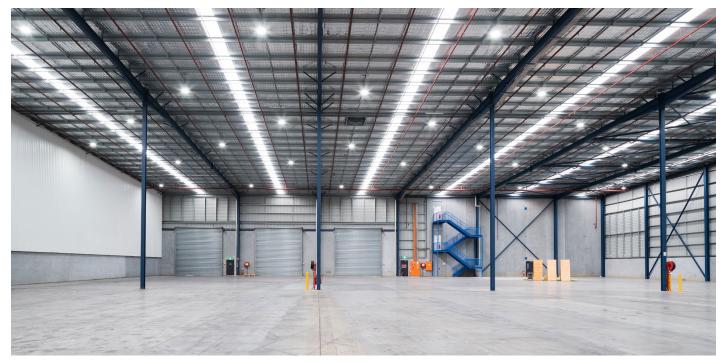

#### Unit 1

- + 9,621 sqm warehouse
- + Internal minimum clearance of 10.2 metres
- + Modern 561 sqm office with an abundance of natural light
- + Access via four on-grade roller shutter doors
- + ESFR sprinklers
- + Awning for all-weather loading
- + Hardstand and truck parking.

### Unit 2

- + 5,554 sqm high clearance warehouse (minimum 10.1 metres)
- + Modern 1,058 sqm office over two levels
- + Three on-grade roller shutters
- + Awning for all-weather loading
- + ESFR sprinklers
- + Large hardstand and truck parking areas.