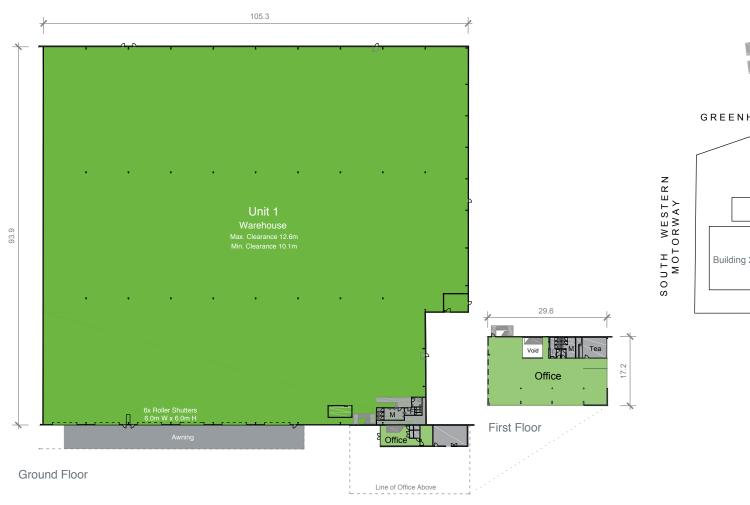

#### Unit 1

- + 9,621 sqm warehouse
- + Internal minimum clearance of 10.2 metres
- + Modern 561 sqm office with an abundance of natural light
- + Access via four on-grade roller shutter doors
- + ESFR sprinklers
- + Awning for all-weather loading
- + Hardstand and truck parking.

| AREA SCHEDULE  | SQM      |
|----------------|----------|
| Ground floor   |          |
| Warehouse      | 9,620.5  |
| Office         | 72.6     |
| First floor    |          |
| Office         | 488.8    |
| Total building | 10,181.9 |
|                |          |