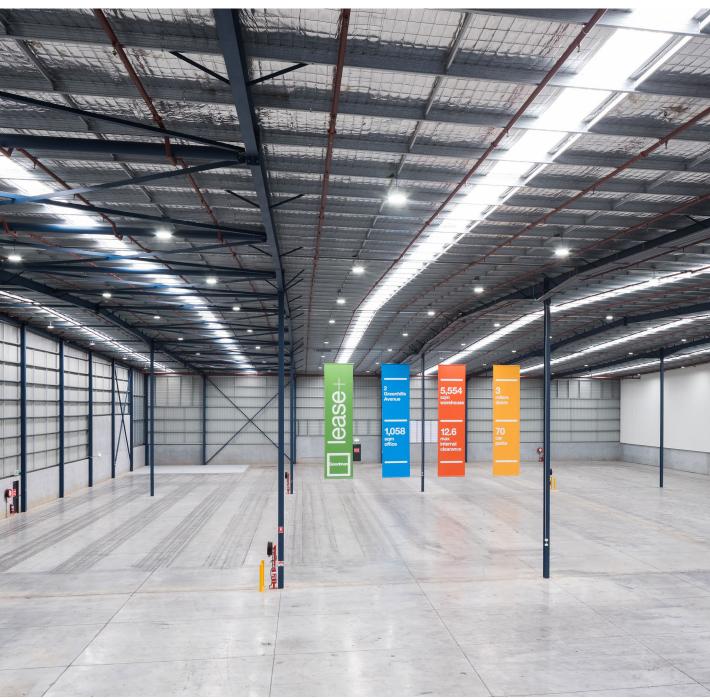

### Unit 2

- + 5,554 sqm high clearance warehouse (minimum 10.1 metres)
- + Modern 1,058 sqm office over two levels
- + Three on-grade roller shutters
- + Awning for all-weather loading
- + ESFR sprinklers
- + Large hardstand and truck parking areas.

| AREA SCHEDULE | SQM     |
|---------------|---------|
| Ground floor  |         |
| Warehouse     | 5,554.2 |
| Office        | 71.5    |
| First floor   |         |
| Office        | 493.4   |
| Second floor  |         |
| Office        | 493.4   |
| Total area    | 6,612.5 |
|               |         |