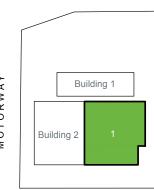

Location Plan Not to Scale

| AREA SCHEDULE | SQN    |
|---------------|--------|
| Building 2    |        |
| Unit 1        | 8,191  |
| Unit 2        | 8,604  |
| Total area    | 16,795 |