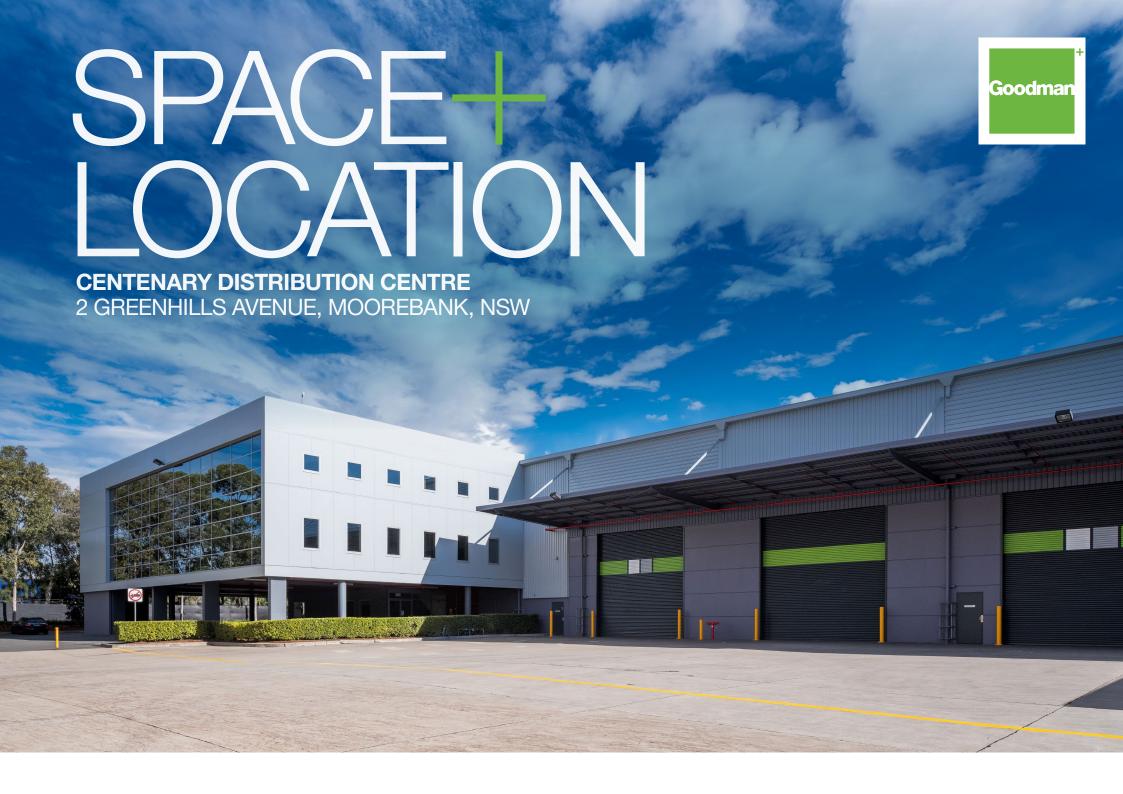

### **Opportunity**

Centenary Distribution Centre is a high quality industrial estate located 33 kilometres south west of Sydney's CBD in Moorebank.

Ideal for a range of distribution and warehousing activities, the site boasts excellent proximity to the M5 Motorway and Moorebank Intermodal Terminal offering logistical efficiencies.

Two modern high clearance warehouse facilities are available for lease within the estate with flexible spaces from 6,613 sqm–16,795 sqm.

# **Easy** access

Centenary Distribution Centre is ideally located adjacent to the M5 Motorway providing excellent access to Sydney's major arterial roads. Moorebank is an established industrial location in Sydney's south west, just under 30 kilometres from Sydney Airport and Port Botany.

## **CENTRALLY CONNECTED**

**1KM** to M5 Motorway

6KM to M7 Motorway

**1.7KM** to Moorebank Intermodal Terminal

22.3KM to Sydney Airport

"OPTION TO COMBINE UNIT 1 + 2 FOR UP TO 16,795 SQM OF SPACE."

Available for lease