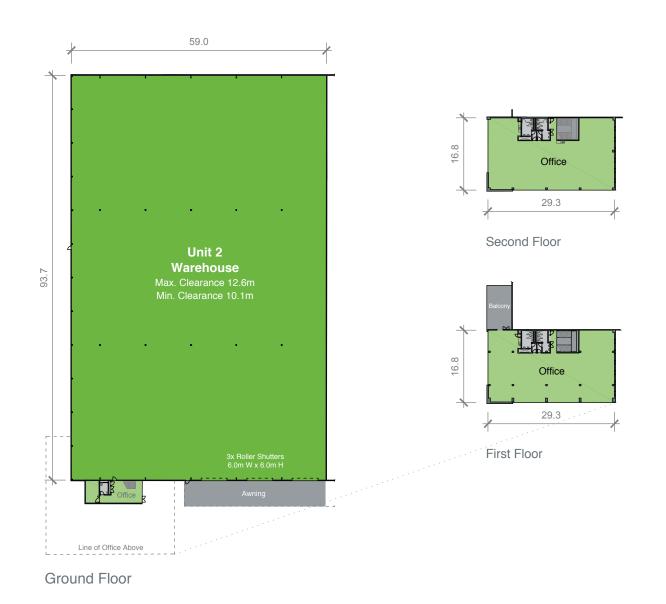

### Unit 2

- + 5,554 sqm high clearance warehouse (minimum 10.1 metres)
- + Modern 1,058 sqm office over two levels
- + Three on-grade roller shutters
- + Awning for all-weather loading
- + ESFR sprinklers
- + Large hardstand and truck parking areas.

| AREA SCHEDULE | SQM     |
|---------------|---------|
| Ground floor  |         |
| Warehouse     | 5,554.2 |
| Office        | 71.5    |
| First floor   |         |
| Office        | 493.4   |
| Second floor  |         |
| Office        | 493.4   |
| Total area    | 6,612.5 |
|               |         |