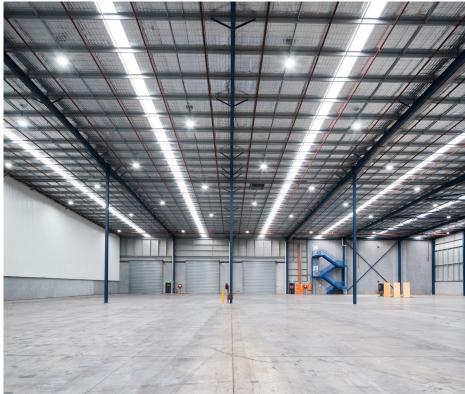

#### Unit 1

- + 9,621 sqm warehouse
- + Internal minimum clearance of 10.2 metres
- + Modern 561 sqm office with an abundance of natural light
- + Access via four on-grade roller shutter doors
- + ESFR sprinklers
- + Awning for all-weather loading
- + Hardstand and truck parking.

### Unit 2

- + 5,554 sqm high clearance warehouse (minimum 10.1 metres)
- + Modern 1,058 sqm office over two levels
- + Three on-grade roller shutters
- + Awning for all-weather loading
- + ESFR sprinklers
- + Large hardstand and truck parking areas.