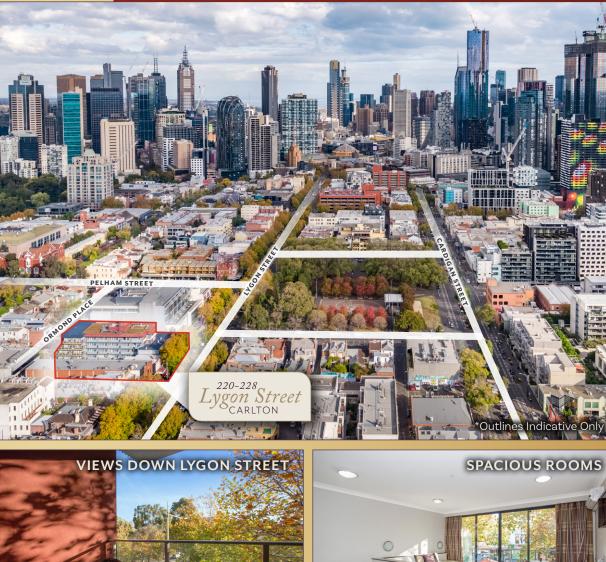

2 large licenced ground floor restaurants in central Lygon Street

Extensive 20m\* Lygon Street frontage in the heart of Lygon Street's world-renowned retail precinct

Substantial 1,019sq m\* landholding and Commercial 1 zoning providing ultimate flexibility

- Flexibility for operators, investors or developers
- Perfectly located a mere 500m\* north of Melbourne Central, with the University and Medical precinct also in immediate proximity

For Sale | BY EXPRESSIONS OF INTEREST CLOSING WEDNESDAY 3 JULY AT 2PM