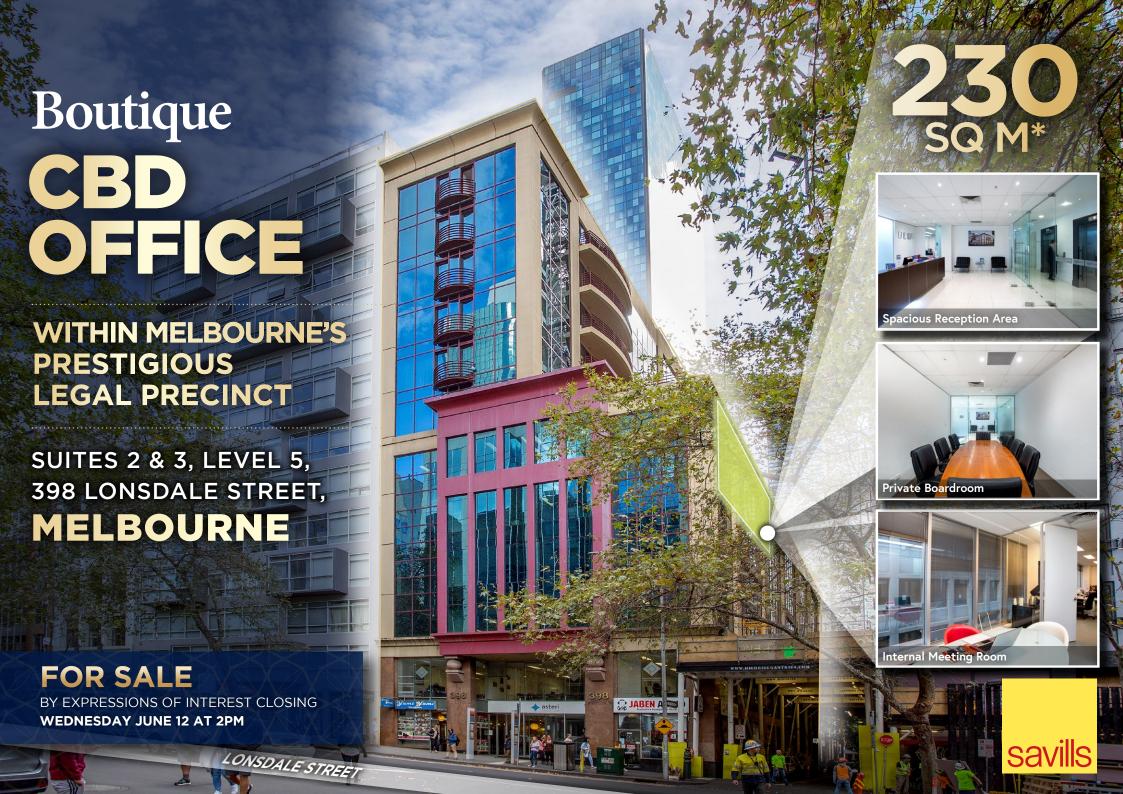

## SUITES 2 & 3, LEVEL 5, 398 LONSDALE STREET, MELBOURNE

## CENTRAL CBD Perfect to occupy or invest!

- » Large office suite of 230sq m\*
- » Prime corner location with high levels of natural light
- » Highly flexible office space suited to a wide range of businesses
- » Situated within Melbourne's prestigious legal precinct
- » Surrounded by first class retail, cafés and restaurants
- » 2 minute walk\* to Melbourne Central
- » Vacant possession
- » Fantastic opportunity in tightly-held building

\*Approx

FOR SALE

**BY EXPRESSIONS OF INTEREST CLOSING**WEDNESDAY JUNE 12 AT 2PM

BENSON ZHOU 周文旭 0458 488 888 | BZHOU@SAVILLS.COM.AU

GLENN YE 叶格林 0476 938 888 | GYE@SAVILLS.COM.AU

TIM CARR
0415 767 915 | TCARR@SAVILLS.COM.AU