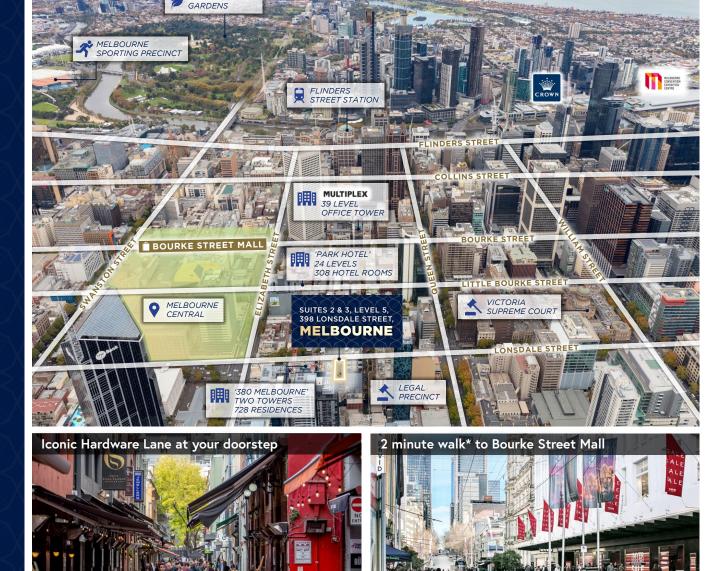

## CENTRAL CBD Perfect to occupy or invest!

- » Large office suite of 230sq m\*
- » Prime corner location with high levels of natural light
- » Highly flexible office space suited to a wide range of businesses
- » Situated within Melbourne's prestigious legal precinct
- » Surrounded by first class retail, cafés and restaurants
- » 2 minute walk\* to Melbourne Central
- » Vacant possession
- » Fantastic opportunity in tightly-held building