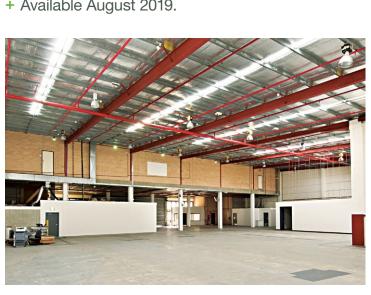

## Outstanding location

- + Unit 4: 614 sqm warehouse + 390 sqm first floor office space
- + Unit 5: 765 sqm warehouse + 390 sqm first floor office space
- + Access via on-grade roller shutters
- + Maximum internal clearance height of 8.3m
- + Generous on-site parking
- + On-site café
- + Close proximity to the M2 Motorway, providing convenient access to Sydney's Western suburbs and the Westlink M7
- + Available August 2019.