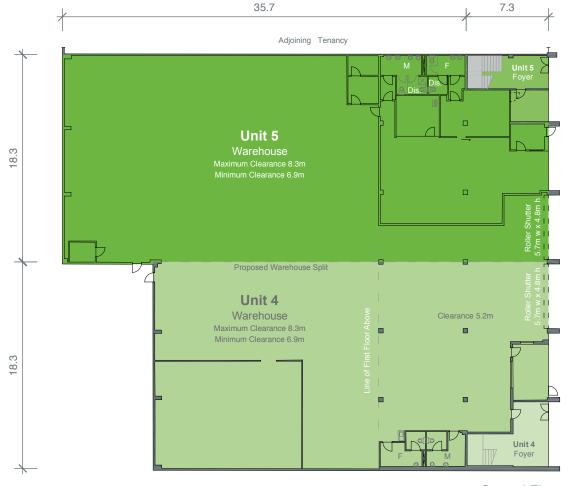

## Outstanding location

- + Unit 4: 614 sqm warehouse + 390 sqm first floor office space
- + Unit 5: 765 sqm warehouse + 390 sqm first floor office space
- + Access via on-grade roller shutters
- + Maximum internal clearance height of 8.3m
- + Generous on-site parking
- + On-site café
- + Close proximity to the M2 Motorway, providing convenient access to Sydney's Western suburbs and the Westlink M7
- + Available August 2019.

| AREA SCHEDULE        | SQN   |
|----------------------|-------|
| Unit 4               |       |
| Warehouse            | 614   |
| Ground floor – foyer | 32    |
| First floor – office | 277   |
| Total                | 923   |
| Unit 5               |       |
| Warehouse            | 765   |
| Ground floor – foyer | 4     |
| First floor – office | 275   |
| Total                | 1,074 |
|                      |       |

Ground Floor