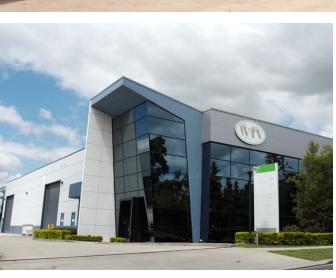

## Outstanding location

- + Unit 4: 614 sqm warehouse + 390 sqm first floor office space
- + Unit 5: 765 sqm warehouse + 390 sqm first floor office space
- + Access via on-grade roller shutters
- + Maximum internal clearance height of 8.3m
- + Generous on-site parking
- + On-site café
- + Close proximity to the M2 Motorway, providing convenient access to Sydney's Western suburbs and the Westlink M7
- + Available August 2019.