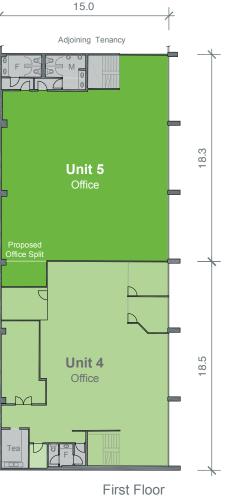

## Outstanding location

- + Unit 4: 614 sqm warehouse + 390 sqm first floor office space
- + Unit 5: 765 sqm warehouse + 390 sqm first floor office space
- + Access via on-grade roller shutters
- + Maximum internal clearance height of 8.3m
- + Generous on-site parking
- + On-site café
- + Close proximity to the M2 Motorway, providing convenient access to Sydney's Western suburbs and the Westlink M7
- + Available August 2019.

| AREA SCHEDULE        | SQN   |
|----------------------|-------|
| Unit 4               |       |
| Warehouse            | 614   |
| Ground floor – foyer | 32    |
| First floor – office | 277   |
| Total                | 923   |
| Unit 5               |       |
| Warehouse            | 765   |
| Ground floor – foyer | 4     |
| First floor – office | 275   |
| Total                | 1,074 |
|                      |       |