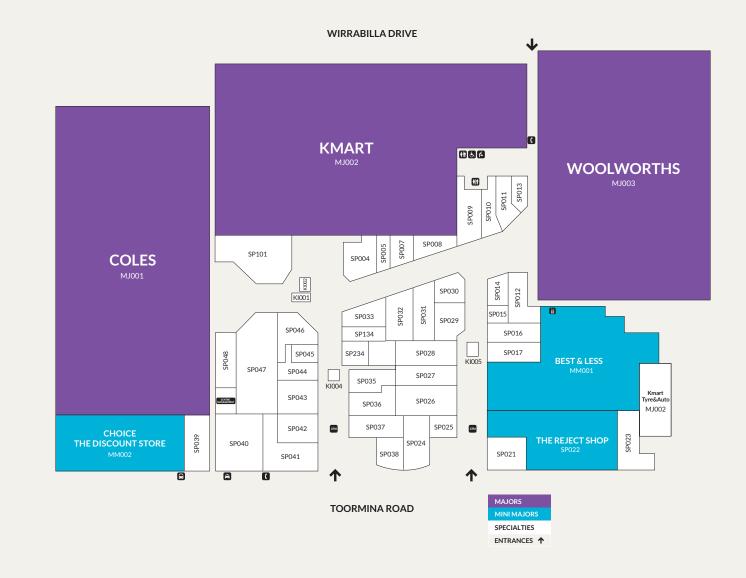

## AT A GLANCE

| Majors               | K-Mart, Coles and Woolworths                        |
|----------------------|-----------------------------------------------------|
| Mini Majors          | Best & Less, The Reject Shop,<br>Blooms the Chemist |
| Specialties          | 48 stores                                           |
| GLA                  | 20,952sqm                                           |
| Total Trade Area     | 77,000                                              |
| *As at February 2019 | ^As at 30 June 2019                                 |