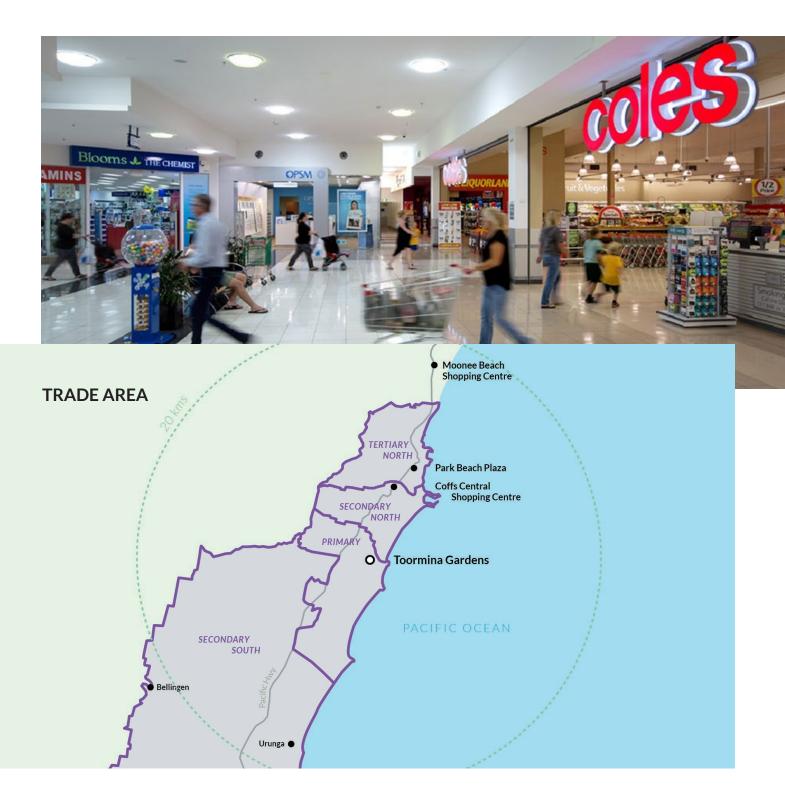

The Centre provides a convenient shopping experience with easy undercover car parking and public transport access.

Situated in Coffs Harbour, Toormina Gardens benefits from a region which has an attractive total trade area retail expenditure of \$1.1 billion with strong estimated growth of 2.1% p.a.

## AT A GLANCE

| Majors               | K-Mart, Coles and Woolworths                        |
|----------------------|-----------------------------------------------------|
| Mini Majors          | Best & Less, The Reject Shop,<br>Blooms the Chemist |
| Specialties          | 48 stores                                           |
| GLA                  | 20,952sqm                                           |
| Total Trade Area     | 77,000                                              |
| *As at February 2019 | ^As at 30 June 2019                                 |