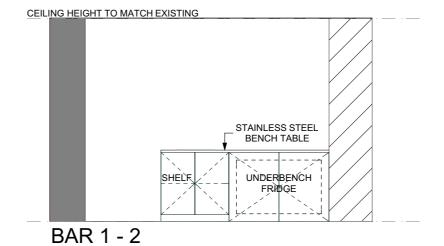

These plans should be read in

conjunction with the decision notice

**BAR 1 LAYOUT** 

#### PRELIMINARY DESIGN

10 - 14 HUNTER STREET, **SYDNEY** 

ALTERATIONS TO HERITAGE ITEM CLIENT DETAILS
IEA INVESTMENTS PTY LTD LEVEL 1. 341

GEORGE STREET SYDNEY NSW 2000

INTERNAL LAYOUT 1 (BAR 1-BASEMENT)