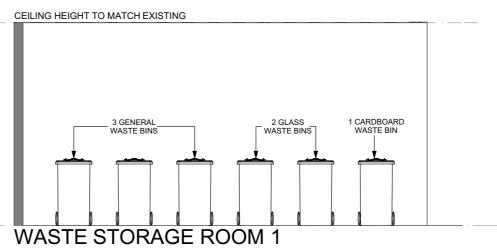

### WASTE STORAGE ROOM LAYOUT

SCALE AS SHOWN ON A3

#### ALTERATIONS TO HERITAGE ITEM

CLIENT DETAILS
IEA INVESTMENTS PTY LTD LEVEL 1. 341 GEORGE STREET SYDNEY NSW 2000

DRAWING TITLE

INTERNAL LAYOUT 4 (WASTE STO-BASEMENT)

| DRAWN<br>VN-SS     |  |
|--------------------|--|
| DESIGNED ZH        |  |
| снеск<br><b>ZH</b> |  |