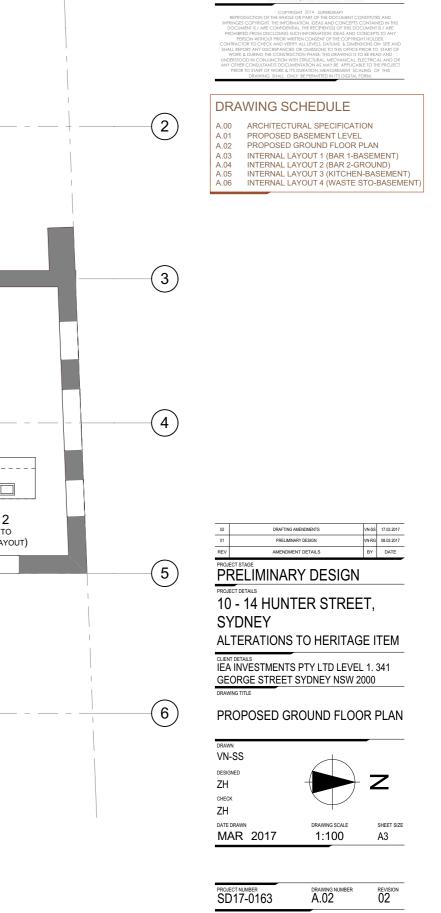

#### DRAWING SCHEDULE

ARCHITECTURAL SPECIFICATION PROPOSED BASEMENT LEVEL PROPOSED GROUND FLOOR PLAN

INTERNAL LAYOUT 1 (BAR 1-BASEMENT)
INTERNAL LAYOUT 2 (BAR 2-GROUND)
INTERNAL LAYOUT 3 (KITCHEN-BASEMENT)
INTERNAL LAYOUT 4 (WASTE STO-BASEMENT)

#### DRAWING SCHEDULE

A.00 ARCHITECTURAL SPECIFICATION
A.01 PROPOSED BASEMENT LEVEL
A.02 PROPOSED GROUND FLOOR PLAN
A.03 INTERNAL LAYOUT 1 (BAR 1-BASEMENT)
A.04 INTERNAL LAYOUT 2 (BAR 2-GROUND)
A.05 INTERNAL LAYOUT 3 (KITCHEN-BASEMENT)
A.06 INTERNAL LAYOUT 4 (WASTE STO-BASEMENT)

#### PRELIMINARY DESIGN

10 - 14 HUNTER STREET, **SYDNEY** 

#### ALTERATIONS TO HERITAGE ITEM

CLIENT DETAILS
IEA INVESTMENTS PTY LTD LEVEL 1. 341 GEORGE STREET SYDNEY NSW 2000