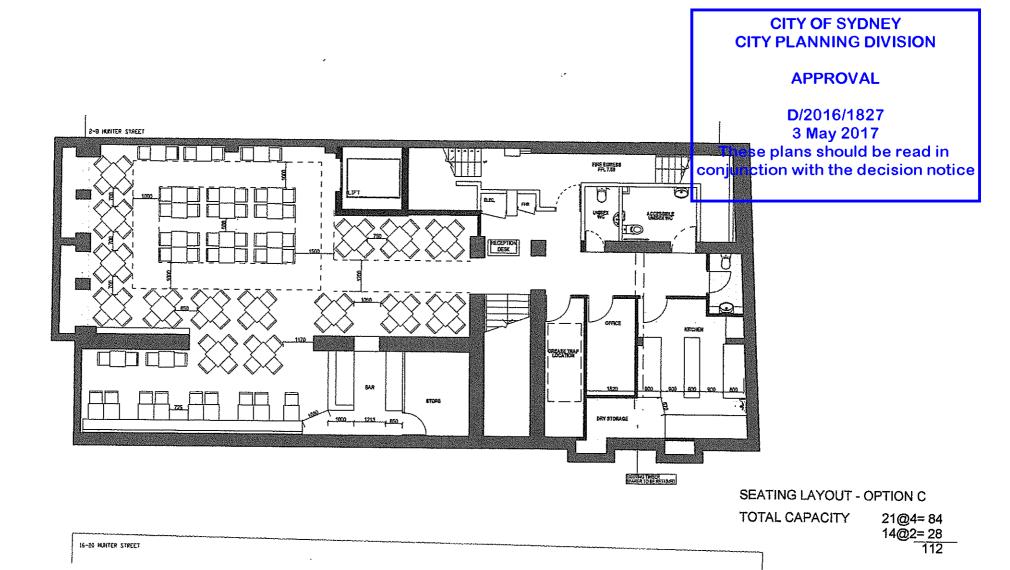

### INTERNAL LAYOUT 2 (BAR 2-GROUND)

DRAWN
VN-SS
DESIGNED
ZH
CHECK
ZH

| 2017 | 1:50          | A3         |
|------|---------------|------------|
|      | DRAWING SCALE | SHEET SIZE |
|      |               |            |