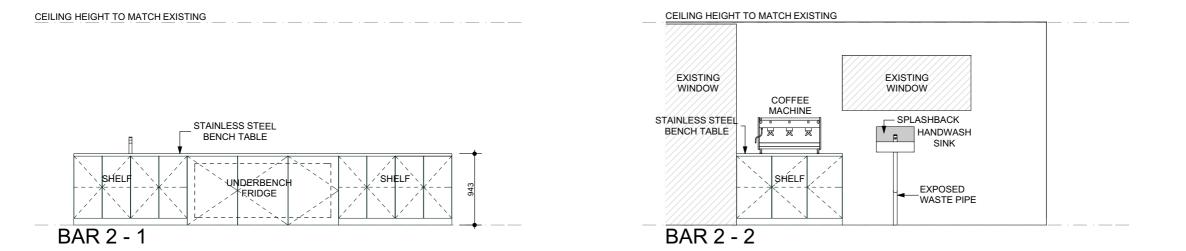

### INTERNAL LAYOUT 2 (BAR 2-GROUND)

DRAWN
VN-SS
DESIGNED
ZH
CHECK
ZH

| 2017 | 1:50          | A3         |
|------|---------------|------------|
|      | DRAWING SCALE | SHEET SIZE |
|      |               |            |