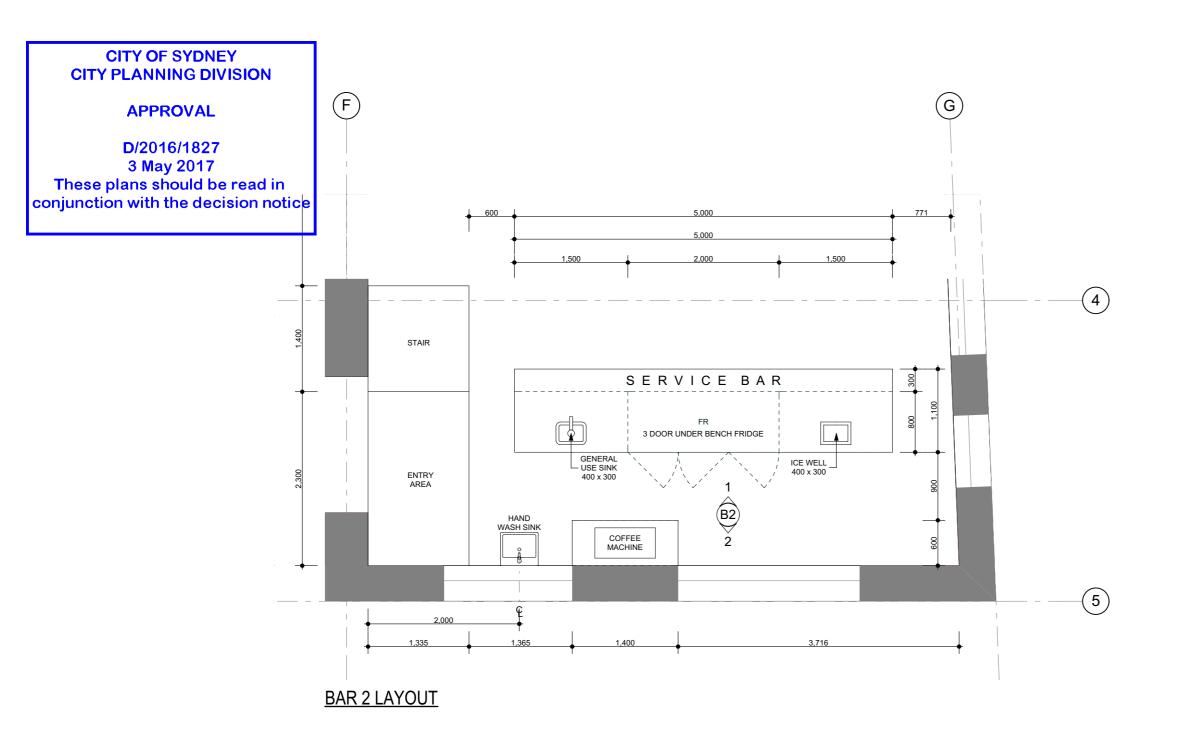

### INTERNAL LAYOUT 2 (BAR 2-GROUND)

DRAWN
VN-SS
DESIGNED
ZH
CHECK
ZH

| 2017 | 1:50          | A3         |
|------|---------------|------------|
|      | DRAWING SCALE | SHEET SIZE |
|      |               |            |

#### **CITY OF SYDNEY CITY PLANNING DIVISION**

**APPROVAL** 

D/2016/1827 3 May 2017

These plans should be read in conjunction with the decision notice