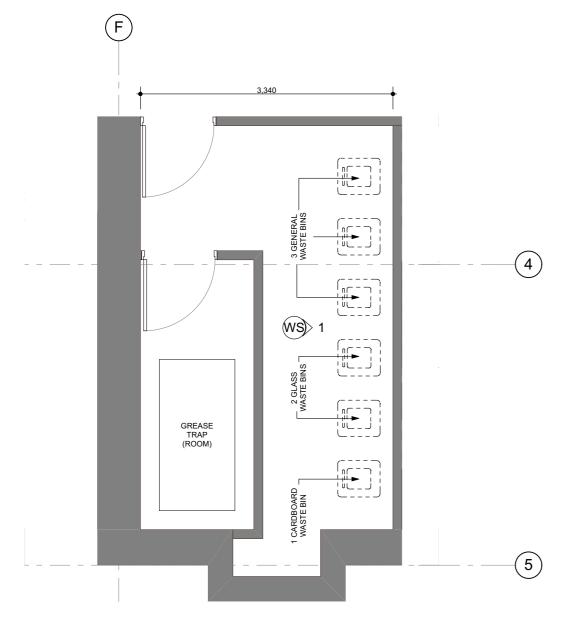

### WASTE STORAGE ROOM LAYOUT

SCALE AS SHOWN ON A3

#### ALTERATIONS TO HERITAGE ITEM

CLIENT DETAILS
IEA INVESTMENTS PTY LTD LEVEL 1. 341 GEORGE STREET SYDNEY NSW 2000

DRAWING TITLE

INTERNAL LAYOUT 4 (WASTE STO-BASEMENT)

| DRAWN<br>VN-SS     |  |
|--------------------|--|
| DESIGNED ZH        |  |
| снеск<br><b>ZH</b> |  |