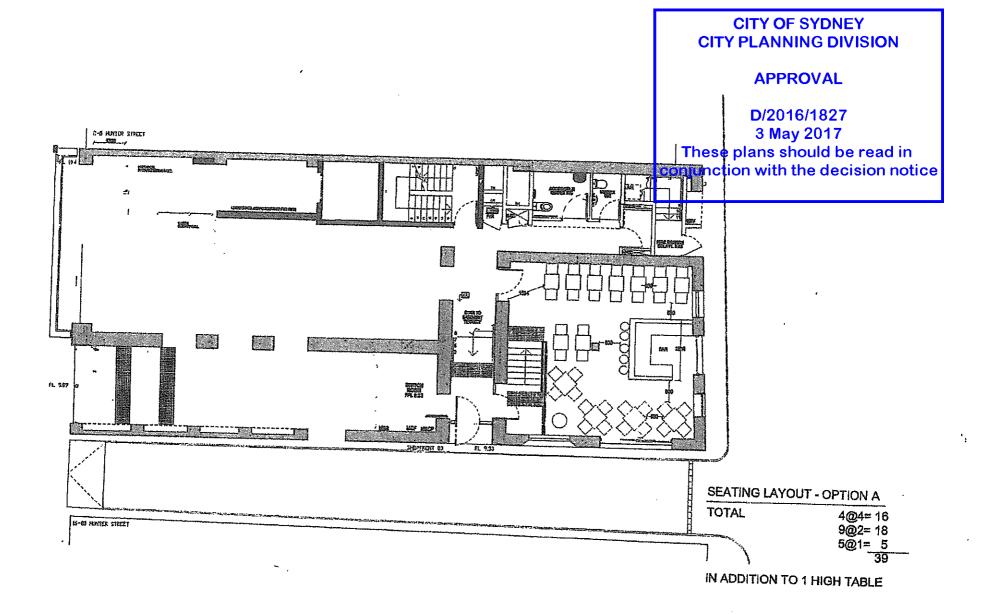

0 0.5 1 2 5 10m

PROPOSED SEATING LAYOUT

AS

BASEMENT LEVEL

#### PROPOSED BASEMENT LEVEL

MAR 2017

1:100 A3

DRAWING NUMBER REVISION 02 SD17-0163