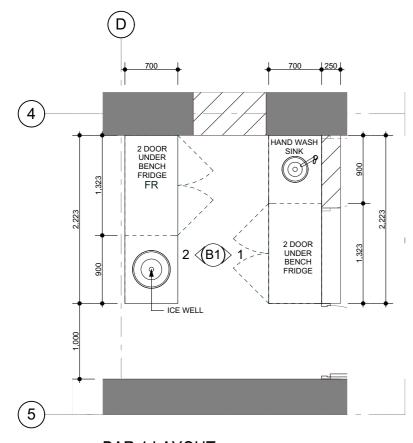

### INTERNAL LAYOUT 2 (BAR 2-GROUND)

DRAWN
VN-SS
DESIGNED
ZH
CHECK
ZH

| 2017 | 1:50          | A3         |
|------|---------------|------------|
|      | DRAWING SCALE | SHEET SIZE |
|      |               |            |