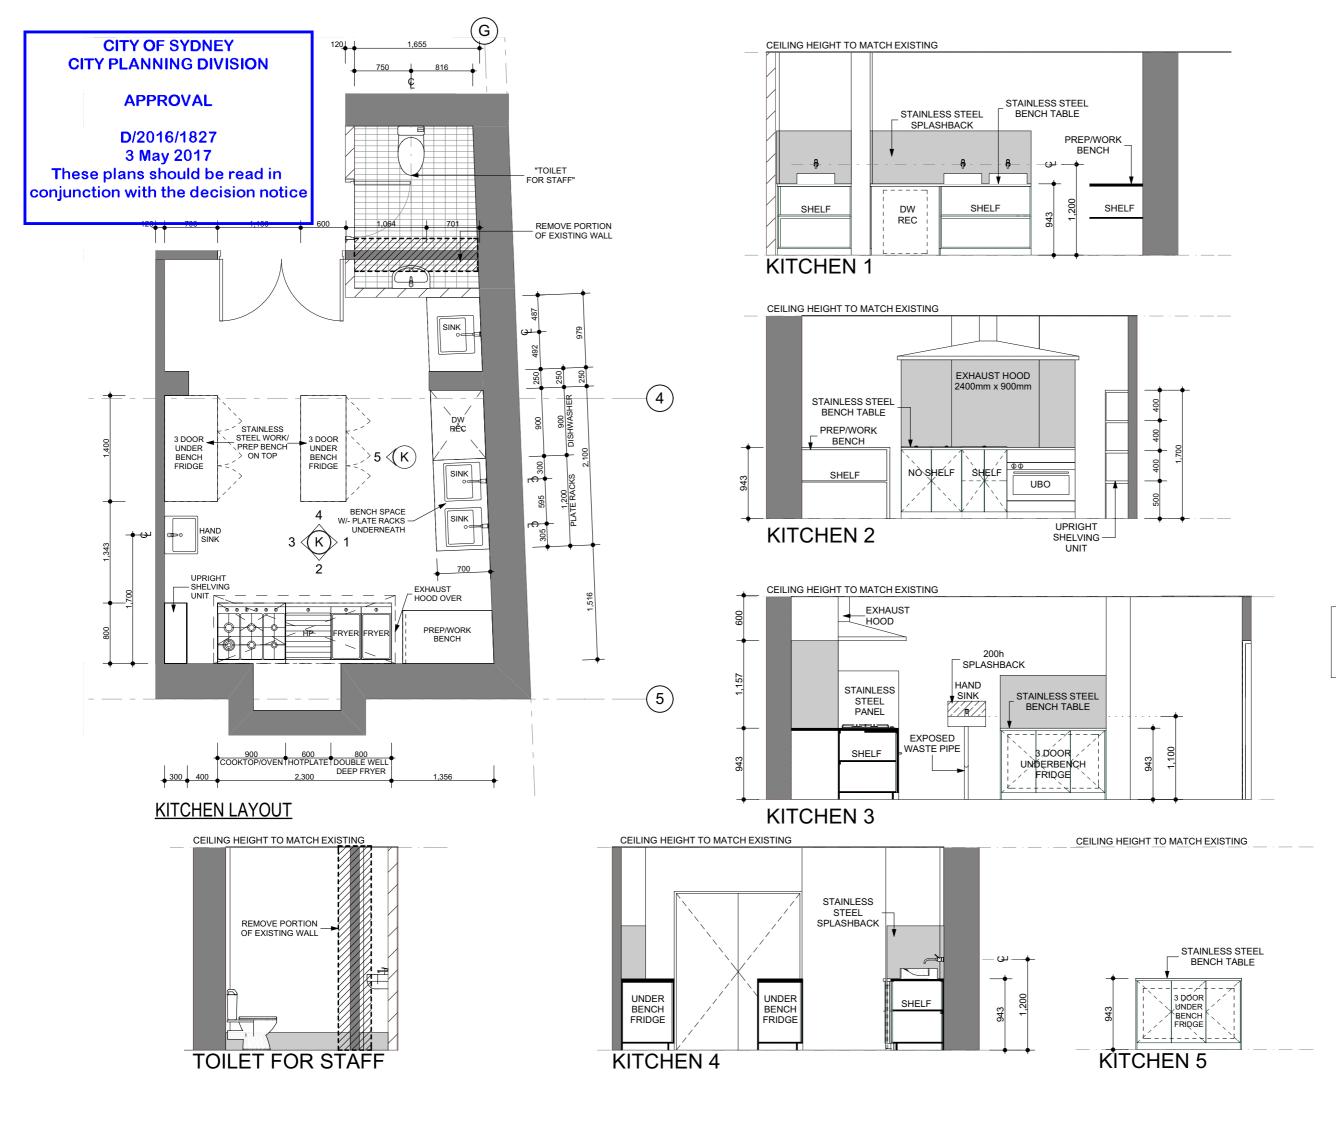

#### PRELIMINARY DESIGN

PROJECT DETAIL

10 - 14 HUNTER STREET, SYDNEY

ALTERATIONS TO HERITAGE ITEM

IEA INVESTMENTS PTY LTD LEVEL 1. 341 GEORGE STREET SYDNEY NSW 2000

INTERNAL LAYOUT 3 (KITCHEN-BASEMENT)

PROJECT NUMBER DRAWING NUMBER REVISION A.05 02