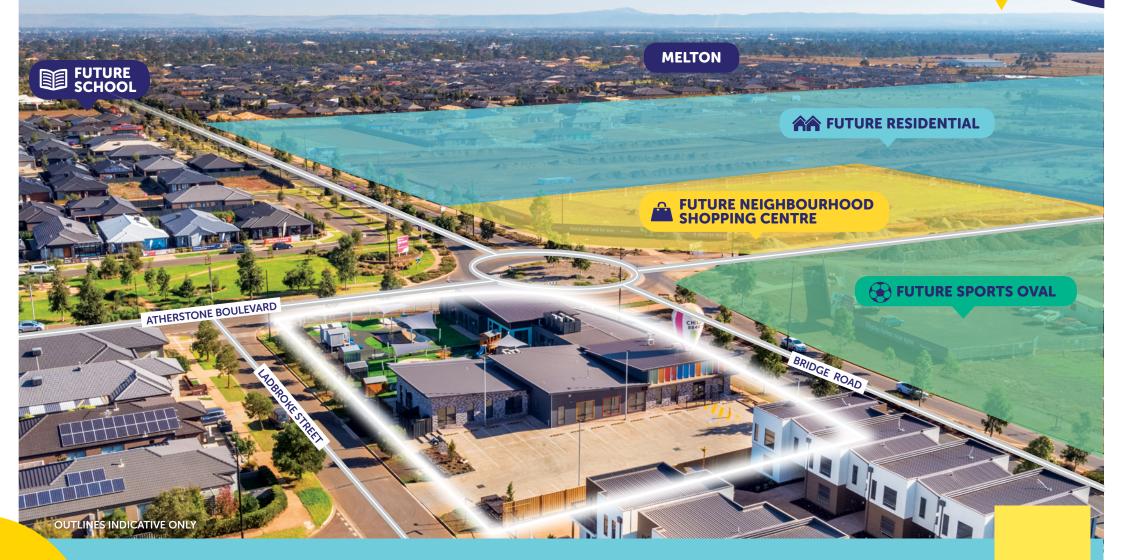

## The only child care centre in the acclaimed 4,200 home 'Atherstone

**Estate** 

lendlease

- Brand new child care centre in the heart of the Lendlease 'Atherstone Estate'
- First class 134 place centre with prime corner exposure
- Leased to established and reputable tenant Aspire
  Early Education
- Brand new long-term 15+5+5 year lease with fixed 3% rental growth
- Current net rental of \$348,400pa\* + Outgoings and GST
- Excellent lease security with 6-month rent security deposit
- Significant depreciation benefits

- Large corner landholding of 2,804sq m\* with three street frontages
- Just 300m\* to future major town centre and Toolern Train Station (opening 2019)
- Perfectly positioned in one of Australia's fastest growing regions
- Forecast City of Melton population growth of approximately 320,000 new residents by 2051<sup>^</sup>
- Your opportunity to secure the only child care centre in this first-class estate which is to be surrounded by 4,200 homes and 12,000 new residents^