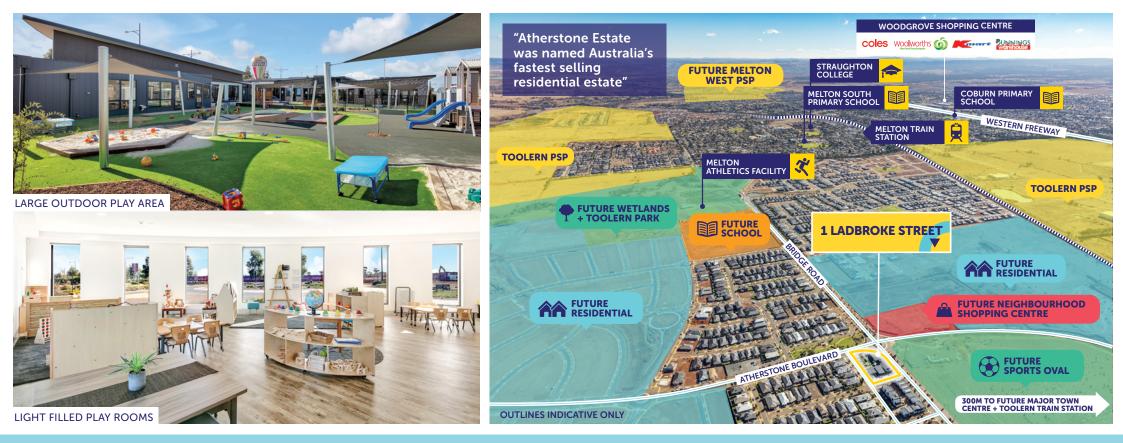

## The only child care centre in the acclaimed 4,200 home 'Atherstone

**Estate** 

lendlease

- Brand new child care centre in the heart of the Lendlease 'Atherstone Estate'
- First class 134 place centre with prime corner exposure
- Leased to established and reputable tenant Aspire
  Early Education
- Brand new long-term 15+5+5 year lease with fixed 3% rental growth
- Current net rental of \$348,400pa\* + Outgoings and GST
- Excellent lease security with 6-month rent security deposit
- Significant depreciation benefits

- Large corner landholding of 2,804sq m\* with three street frontages
- Just 300m\* to future major town centre and Toolern Train Station (opening 2019)
- Perfectly positioned in one of Australia's fastest growing regions
- Forecast City of Melton population growth of approximately 320,000 new residents by 2051<sup>^</sup>
- Your opportunity to secure the only child care centre in this first-class estate which is to be surrounded by 4,200 homes and 12,000 new residents^