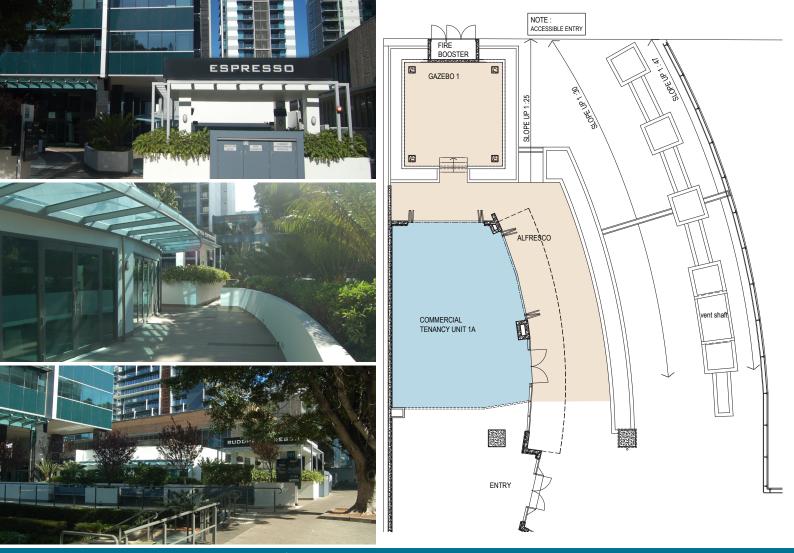

## **LOCATION**

The tenancy is located at the epicentre of Perth's most highly populated residential and tourist hotel accommodation precinct, and is also located nearby office buildings.

Fairlanes is a well-managed commercial building comprising tenancies that will support a café operation.

## SUMMARY OF COMMERCIAL TERMS

- » Internal Area: 70m²
- » Plus Alfresco Area: 103m²
- » Starting Annual Gross Rental: \$40,000
- » Variable Outgoings: \$126 per meter per annum
- » Term: Minimum Five (5) Years
- » Availability: Immediately
- » Basement Parking optional:\$525 per month plus statutory costs

## CAFÉ OPPORTUNITY

TENANCY 1A • 181 Adelaide Terrace

M: 0448 405 651 E: joanne@finbar.com.au