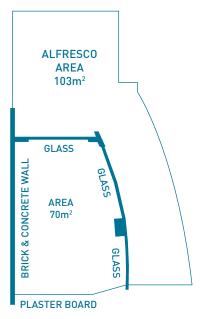

## SUMMARY OF COMMERCIAL TERMS

- » Internal Area: 70m²
- » Plus Alfresco Area: 103m²
- » Starting Annual Gross Rental: \$40,000
- » Variable Outgoings: \$126 per meter per annum
- » Term: Minimum Five (5) Years
- » Availability: Immediately
- » Basement Parking optional:\$525 per month plus statutory costs