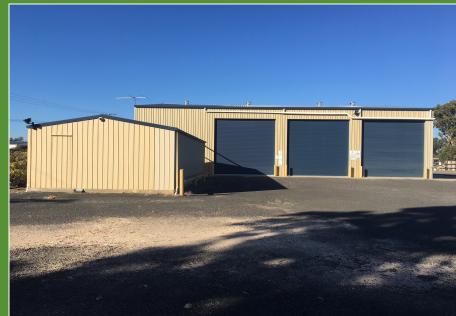

## **PROPERTY FEATURES**

- \* Shed approx 498mM2 being 24m X 20.75m
- \* Two entrances and fully fenced
- \* Wash Bay and rear of shed
- \* 3 Phase Power to shed and rear of yard
- \* Bitumen car parking and shed access
- \* Zoned Industrial

- \* Land Area 1.21Ha or 12,41m2 3 + Acres
- \* 5 X 5.4m Electric lift roller doors
- \* Extra shed approx 108m2
  - \* Security Camera System and flood lighting
- \* Hardstanded balance concrete pads for containers / igloos