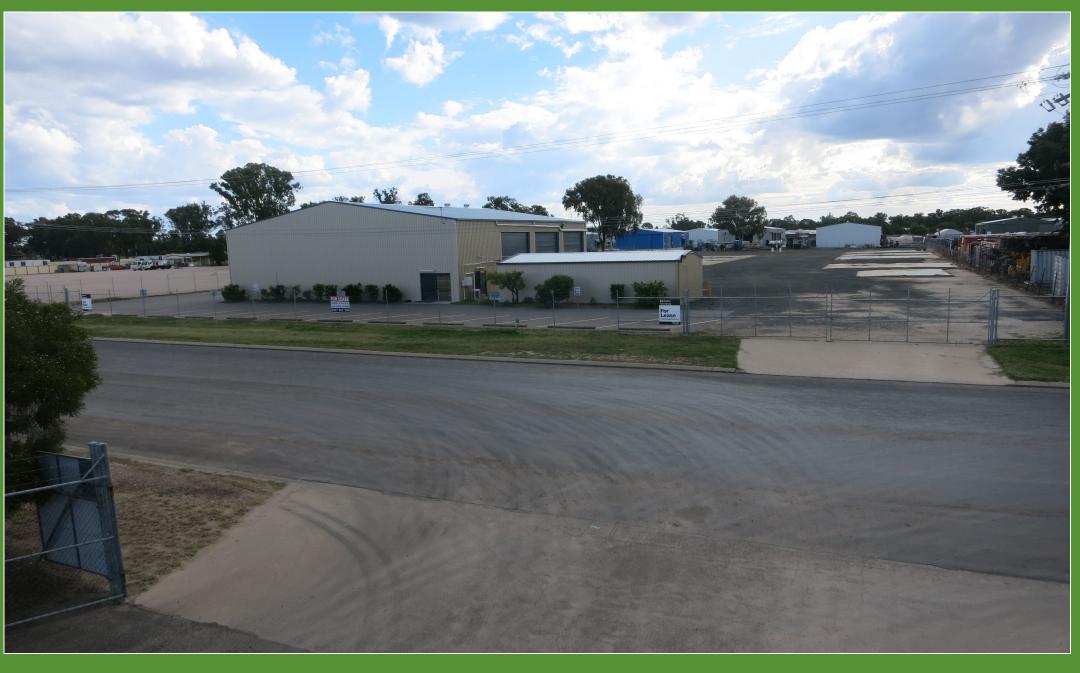

## **INDUSTRIAL SHED on 1.21Ha**

16 - 22 Cooper St, CHINCHILLA

\$1 Mil Plus GST

Large 1.21Ha Industrial block with many extra features. Located on eastern side of town with easy access to and from Warrego Highway.

## **PROPERTY FEATURES**

- \* Shed approx 498mM2 being 24m X 20.75m
- \* Two entrances and fully fenced
- \* Wash Bay and rear of shed
- \* 3 Phase Power to shed and rear of yard
- \* Bitumen car parking and shed access
- \* Zoned Industrial

- \* Land Area 1.21Ha or 12,41m2 3 + Acres
- \* 5 X 5.4m Electric lift roller doors
- \* Extra shed approx 108m2
  - \* Security Camera System and flood lighting
- \* Hardstanded balance concrete pads for containers / igloos