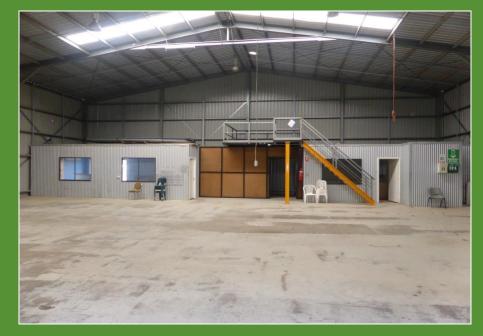

## **PROPERTY FEATURES**

- \* Shed approx 498mM2 being 24m X 20.75m
- \* Two entrances and fully fenced
- \* Wash Bay and rear of shed
- \* 3 Phase Power to shed and rear of yard
- \* Bitumen car parking and shed access
- \* Zoned Industrial

- \* Land Area 1.21Ha or 12,41m2 3 + Acres
- \* 5 X 5.4m Electric lift roller doors
- \* Extra shed approx 108m2
  - \* Security Camera System and flood lighting
- \* Hardstanded balance concrete pads for containers / igloos