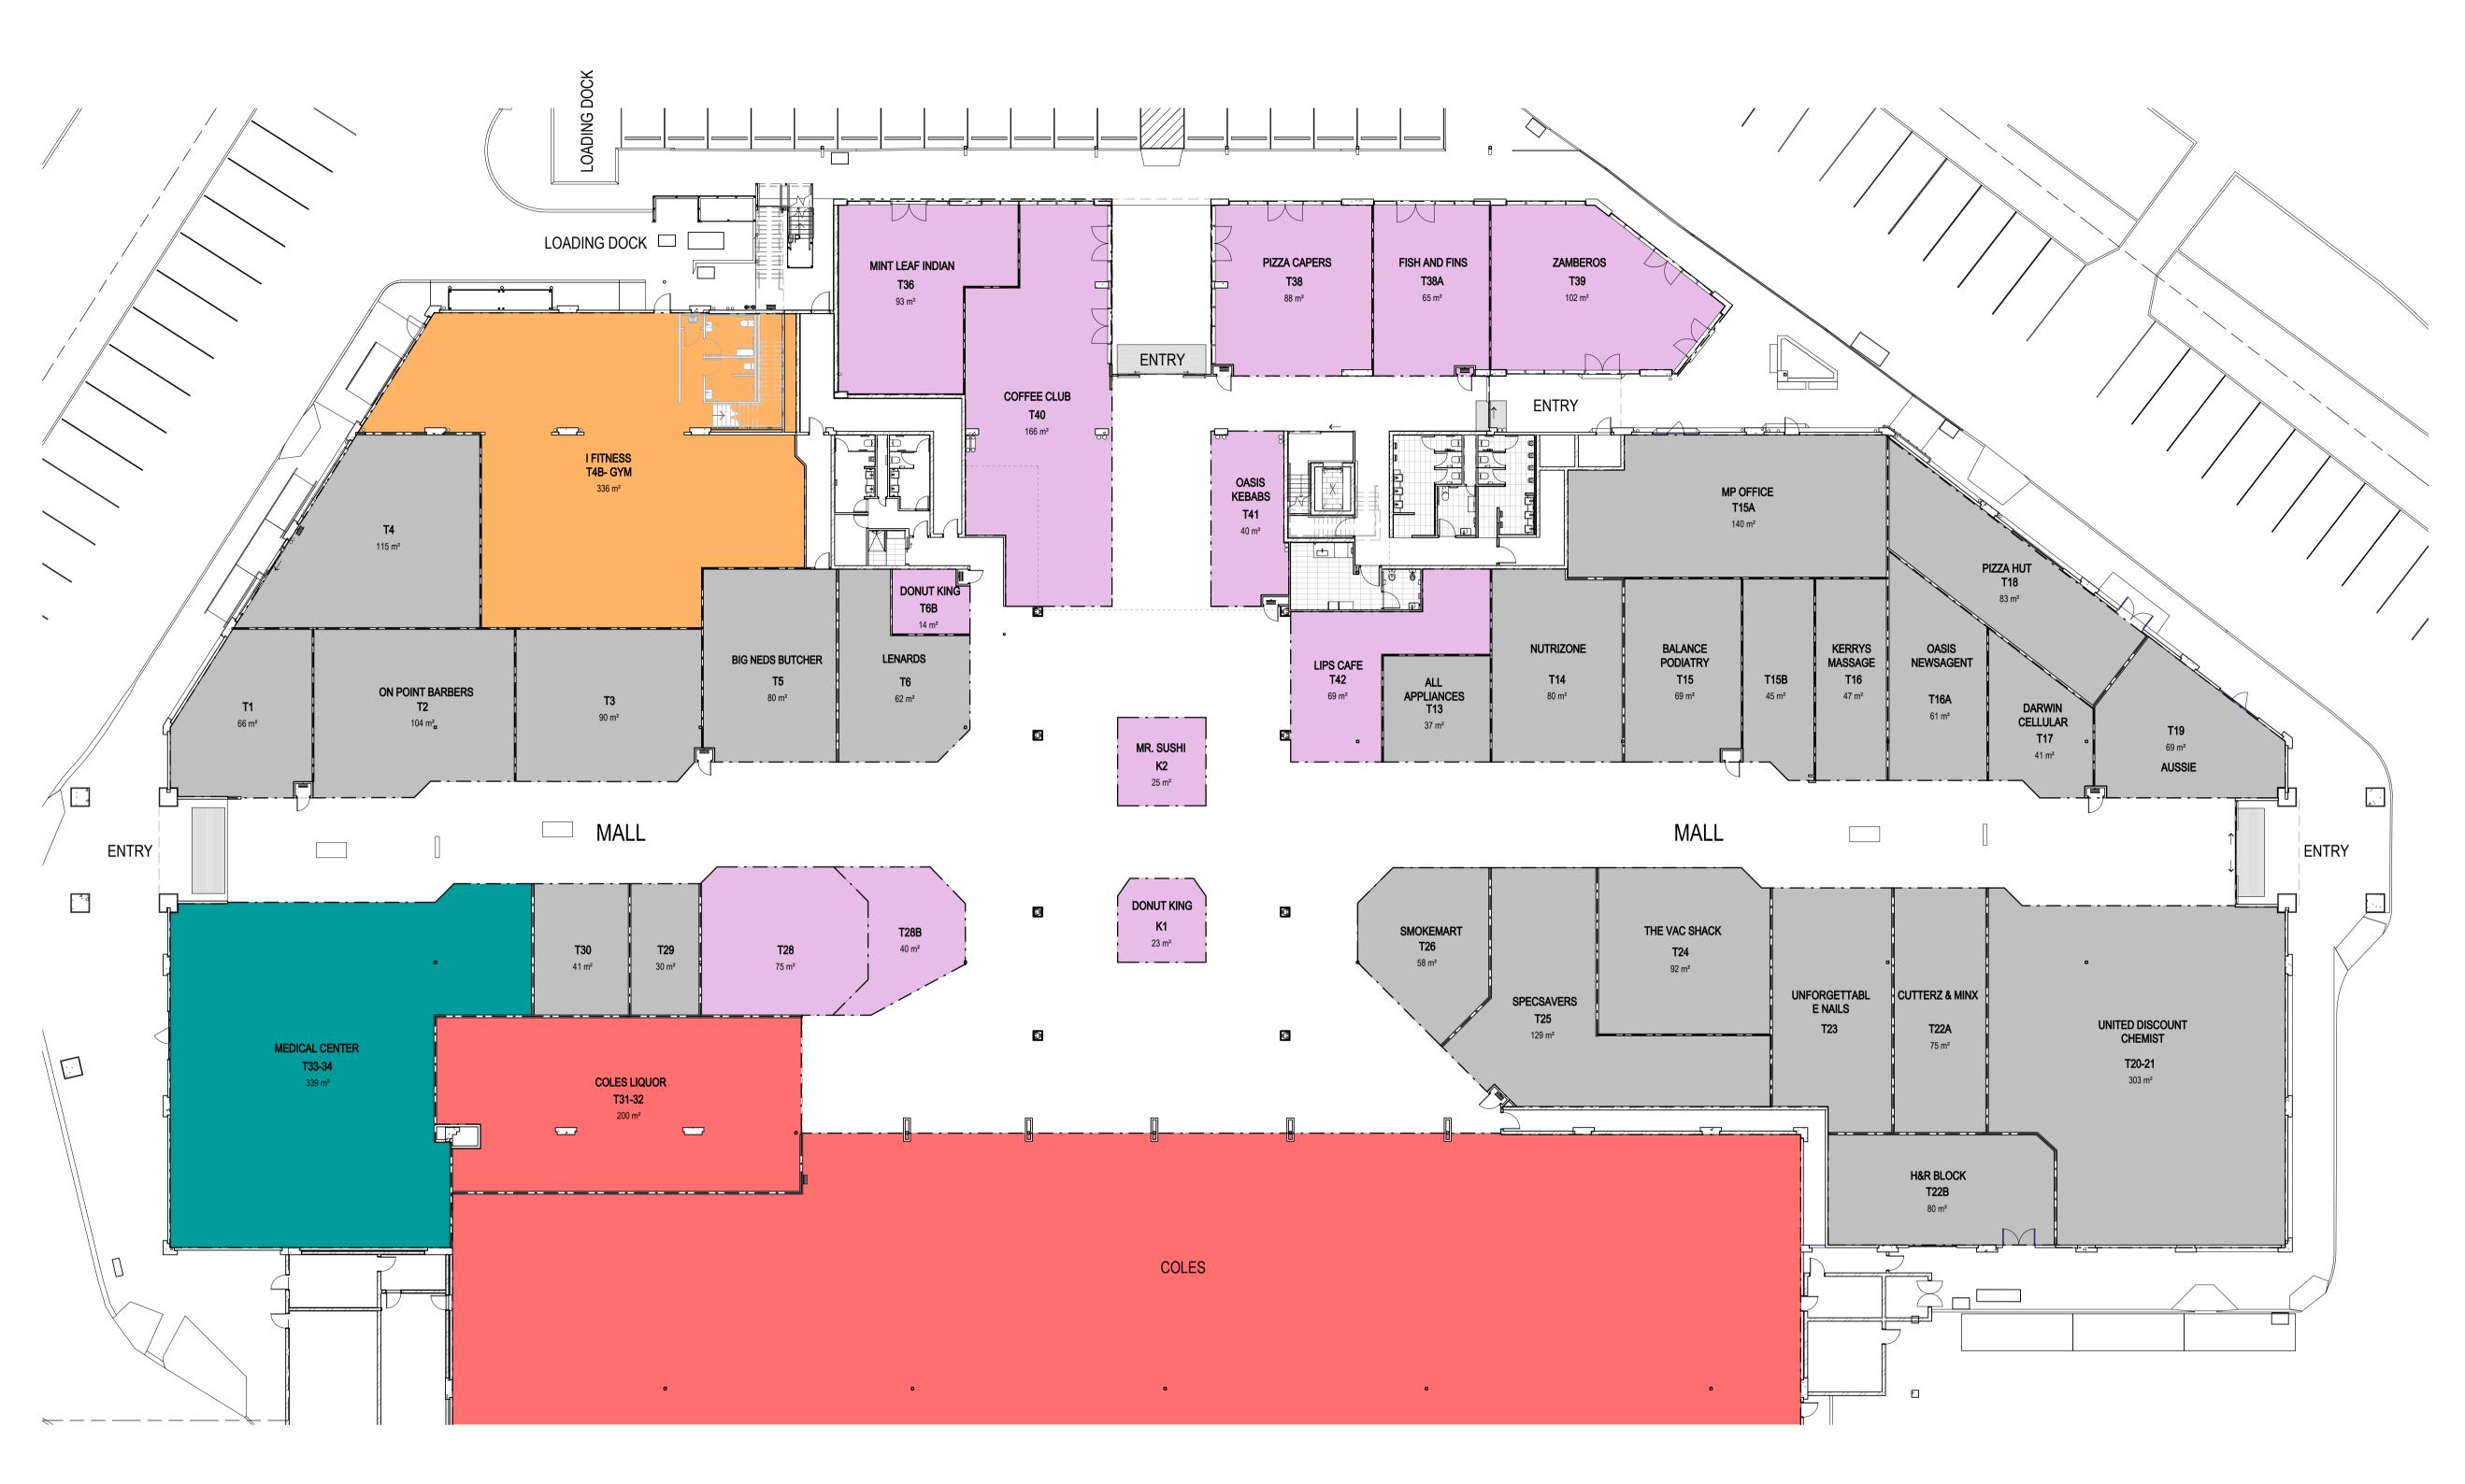

TENANCY NOTES

2. POSITION OF SERVICES TO BE VERIFIED ON SITE BY TENANT.

LEASING PLAN LEGEND

FOOD TENANCY GYM

MEDICAL CENTER

SPECIALTY

SUPERMARKET

3. ANY / ALL STRUCTURAL DIMENSION AND / OR LEVELS ARE TO BE VERIFIED ON SITE BY TENAN

13. ANY / ALL EXISTING STRUCTURE AS INDICATIVE ONLY. TENANT MUST VERIFY ON SITE PRIOR TO ANY / ALL

GROUND OVERALL TENANCY PLAN 2000 / 1 : 200

Malone Buchan Laird & Bawden Pty Ltd ACN 066 985 046 ABN 56 069 344 614 Architecture +Master Planning+Interiors+Graphics 342 Wickham Street (PO Box 341)
Fortitude Valley, Brisbane Qld 4006 AUSTRALIA T +61 7 **3859 9222** | F +61 7 3859 9234 W www.buchan.com.au A member of The Buchan Group

B 12.04.17 REVISED TENANCY PLAN A 20.01.17 TENANCY PLAN ISSUE RM AT ints auth OASIS SHOPPING VILLAGE GYM EXPANSION LOT 1219 TEMPLE TERRACE, PALMERSTON, NORTHERN TERRITORY

TENANCY PLAN

purpose INFORMATION ONLY proj no 716095 scale As indicated @A1 created 01/20/17 X:\716\716095\ARCH\REVIT\DD