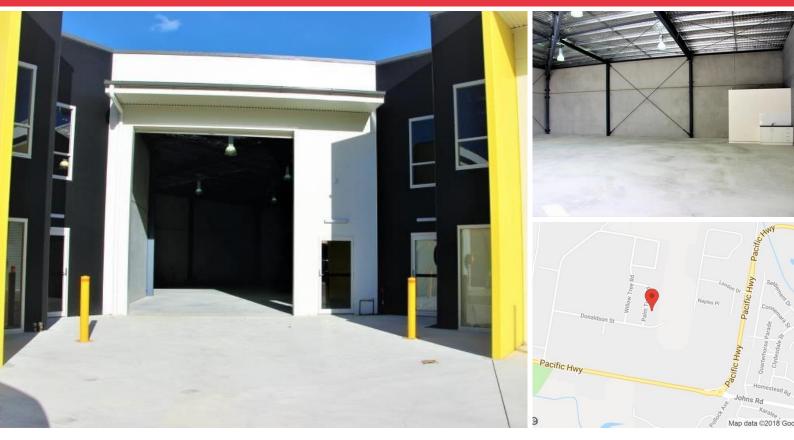

## Architecturally Designed Industrial Unit

| Area m²:                 | Office: N/A<br>Warehouse: 278<br>Total: 278 |
|--------------------------|---------------------------------------------|
| Rent \$/m <sup>2</sup> : | \$135                                       |
| Rent pa:                 | \$37,530 Per Annum Net +<br>GST             |
| Net/Gross:               | Net                                         |
| GST:                     | Exclusive                                   |
| Parking:                 | 0                                           |
| Outgoings:               |                                             |

### **Description:**

Available to lease from July, architecturally designed Industrial unit within a gated complex. Approx. 278sqm, located in the heart of North Wyong Industrial Estate.

Constructed of pre-cast concrete panel, Commercial style glazed windows and entry door, kitchenette, Unisex Toilet, and automatic high & wide roller door.

Located in the IN1 General Industrial area of North Wyong, with access to M1 Motor way via the Pacific Highway through Wyong/Tuggerah or Pacific Highway/Sparks Road through Warnervale.

- 278sqm approx. industrial unit
- Zoned IN1 General Industrial
- Large automatic roller door