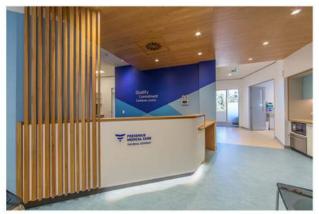

Level 4 Foyer

COMMITTED

Fit Out Example: Exam Room

Fit Out Example: Reception Area

- Modern and Clean Facilities
- Well Presented and Maintained Complex
- Touch Screen Directory
- Ample Underground Parking