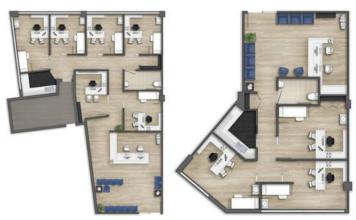

Example Fit Out Configurations for Suites T307 & T504

- Great Location with Ease of Access
- Walking Distance to Public Transport
- Onsite Day Hospital & Cafe
- Prominent Signage

FOR MORE INFORMATION OR TO BOOK A SITE INSPECTION WITH A COMPLIMENTARY BREAKFAST OR LUNCH AT ONSITE BLOSSOMS CAFE