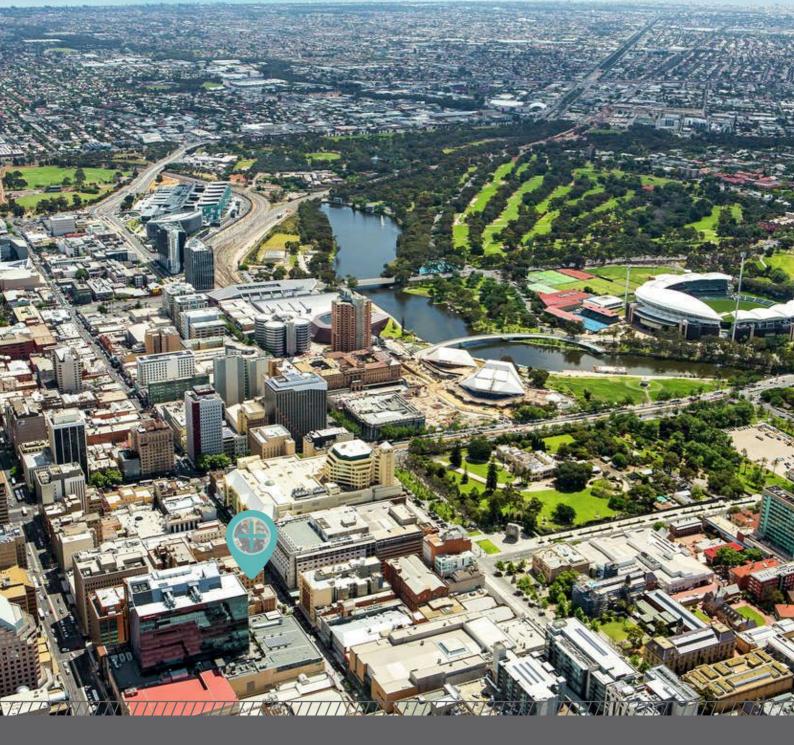

## A Superb Investment Opportunity in Adelaide's Internationally Renowned Retail Precinct

- > Iconic Rundle Mall location in one of Australia's prime retail precincts
- Located directly opposite the new H&M store (opened 2 November 2018) and The Myer Centre
- > Five levels with a net lettable area of 1,530sq m approx. > Site area of 313sq m approx. > Offered with vacant possession