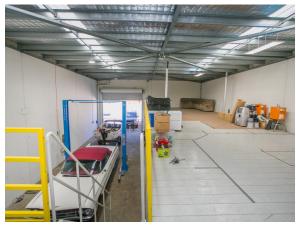

#### **Premises**

The premises is a modern warehouse with additional mezzanine space, 6 metre truss height, shower facilities and on-site parking. Car hoist installed which will be removed. For more information or to arrange a viewing, please contact Eric Rogers on 0412 228 555.