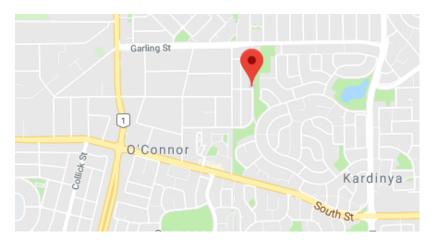

#### Location

Adjoining the O'Connor Industrial Area between Fremantle, the Freeway and connected by both South Street and Leach Highway.