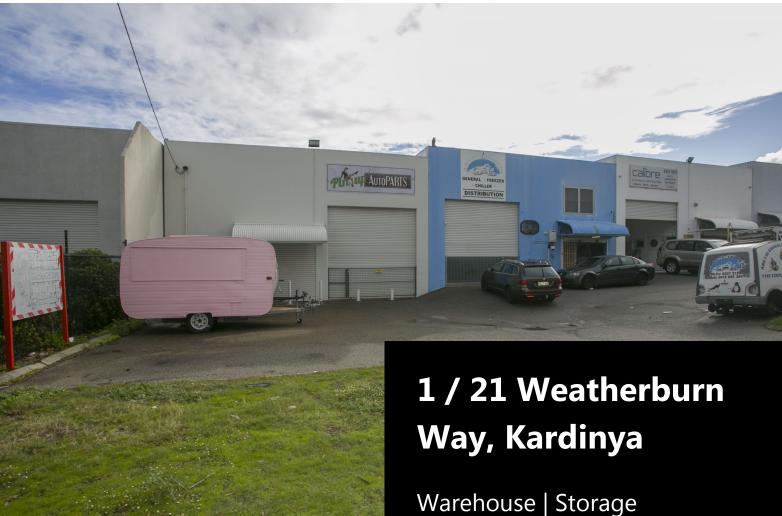

# 1 / 21 Weatherburn Way, Kardinya

#### **Premises**

The premises is a modern warehouse with additional mezzanine space, 6 metre truss height, shower facilities and on-site parking. Car hoist installed which will be removed. For more information or to arrange a viewing, please contact Eric Rogers on 0412 228 555.