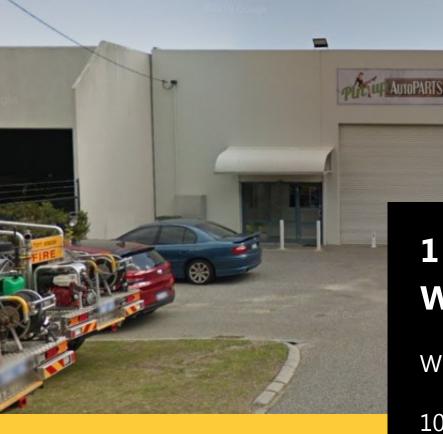

### 1 / 21 Weatherburn Way, Kardinya

DISTRIBUTION

Warehouse | Storage

100 sqm

Accessible Location

Modern and Secure Building

High Truss Height

## 1 / 21 Weatherburn Way, Kardinya

| Location                                                               | Lettable Area    |
|------------------------------------------------------------------------|------------------|
| Adjoining the O'Connor Industrial Area between Fremantle, the          | 100 sqm          |
| Freeway and connected by both South Street and Leach Highway.          | Rental (+GST)    |
| Premises                                                               | \$100 / sqm      |
| The premises is a modern warehouse with additional mezzanine space,    | \$830 pcm        |
| 6 metre truss height, shower facilities and on-site parking. Car hoist | Outgoings (+GST) |
|                                                                        | \$35 / sqm       |
| installed which can either be used or removed. For more information or | \$290 pcm        |
| to arrange a viewing, please contact Eric Rogers on 0412 228 555.      | Lease Term       |
|                                                                        | 1 - 3 Years      |