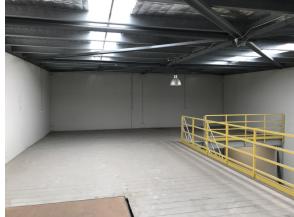

## 1 / 21 Weatherburn Way, Kardinya

| Location                                                               | Lettable Area    |
|------------------------------------------------------------------------|------------------|
| Adjoining the O'Connor Industrial Area between Fremantle, the          | 100 sqm          |
| Freeway and connected by both South Street and Leach Highway.          | Rental (+GST)    |
| Premises                                                               | \$100 / sqm      |
| The premises is a modern warehouse with additional mezzanine space,    | \$830 pcm        |
| 6 metre truss height, shower facilities and on-site parking. Car hoist | Outgoings (+GST) |
|                                                                        | \$35 / sqm       |
| installed which can either be used or removed. For more information or | \$290 pcm        |
| to arrange a viewing, please contact Eric Rogers on 0412 228 555.      | Lease Term       |
|                                                                        | 1 - 3 Years      |