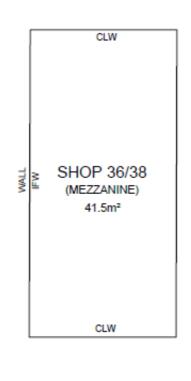

## PCA LEASE PLAN SHOP 36/38 IN THE AREA NAMED

## ADELAIDE ARCADE **ADELAIDE**

PCA Schedule of Areas

SHOP 36/38 (Ground Floor) 74.5m<sup>2</sup> SHOP 36/38 (Mezzanine) 41.5m<sup>2</sup>

Total G.L.A.R 116.0m<sup>2</sup>

Legend

IFW denotes Inside face of wall CLW denotes Centre line of wall