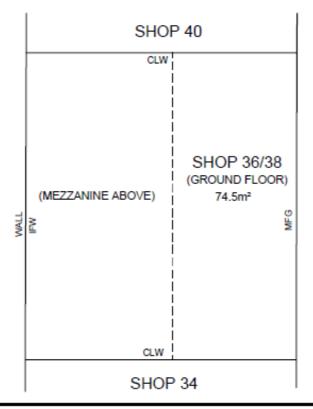

## PCA LEASE PLAN SHOP 36/38 IN THE AREA NAMED

## ADELAIDE ARCADE **ADELAIDE**

PCA Schedule of Areas

SHOP 36/38 (Ground Floor) 74.5m<sup>2</sup> SHOP 36/38 (Mezzanine) 41.5m<sup>2</sup>

Total G.L.A.R 116.0m<sup>2</sup>

Legend

IFW denotes Inside face of wall CLW denotes Centre line of wall