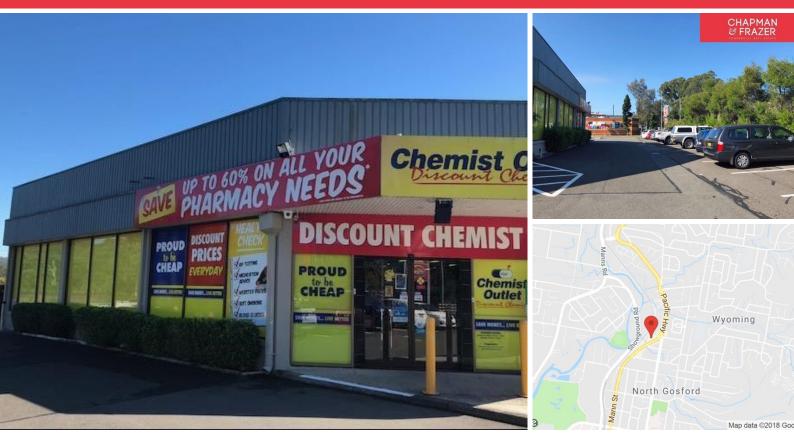

### Location:

Positioned on the Pacific Highway close to the 'five-ways' intersection of Wyoming. This prominent location acts as a gateway between Gosford, Wyoming and the northern district of the Central Coast. This property benefits from quick and easy access to the highway, offering prominent exposure with Gosford Hospital and Gosford CBD close by.

### **Description:**

Positioned on the Pacific Highway, Wyoming.

Tenancy offers heaps of glass providing great signage opportunities and exposure for your business.

Total area 97sqm approx.

The property is open plan and includes ducted air-conditioning, amenities and kitchenette.

Directly next door to KFC, and prominent professional and medical neighbours including Five Ways Family Practice, Chemist Warehouse, Caltex, Pathology, Physio, Hearing Aid Services, Paratus Clinical, Shell, One Agency, with Coles, BWS and BP just up the road.

Plenty of on-site parking and bus stops opposite the property.

- Disability accessible
- Highly exposed
- Perfect for medical & professional use