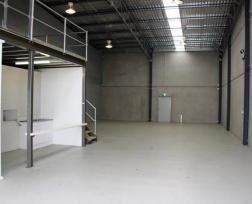

This high clearance industrial unit is approx. 200sqm. on the ground floor with a 30sqm mezzanine storage area, including a welcoming air-conditioned office or showroom area, kitchenette, high and wide roller door and 2 allocated car spaces.