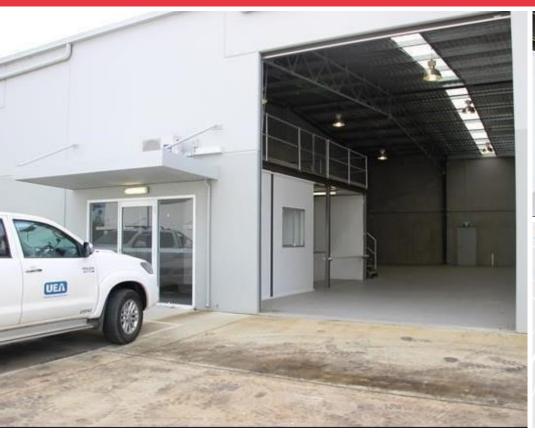

#### **Description:**

This well presenting concrete panel industrial unit is within a gated complex. Located within the Warnervale Industrial area that is zoned IN1 General Industrial.

This is right on the door step of the M1 Pacific Motorway allowing potential occupant's convenient access to all parts of the Central Coast, Sydney and Newcastle.

This high clearance industrial unit is approx. 200sqm. on the ground floor with a 30sqm mezzanine storage area, including a welcoming air-conditioned office or showroom area, kitchenette, high and wide roller door and 2 allocated car spaces.