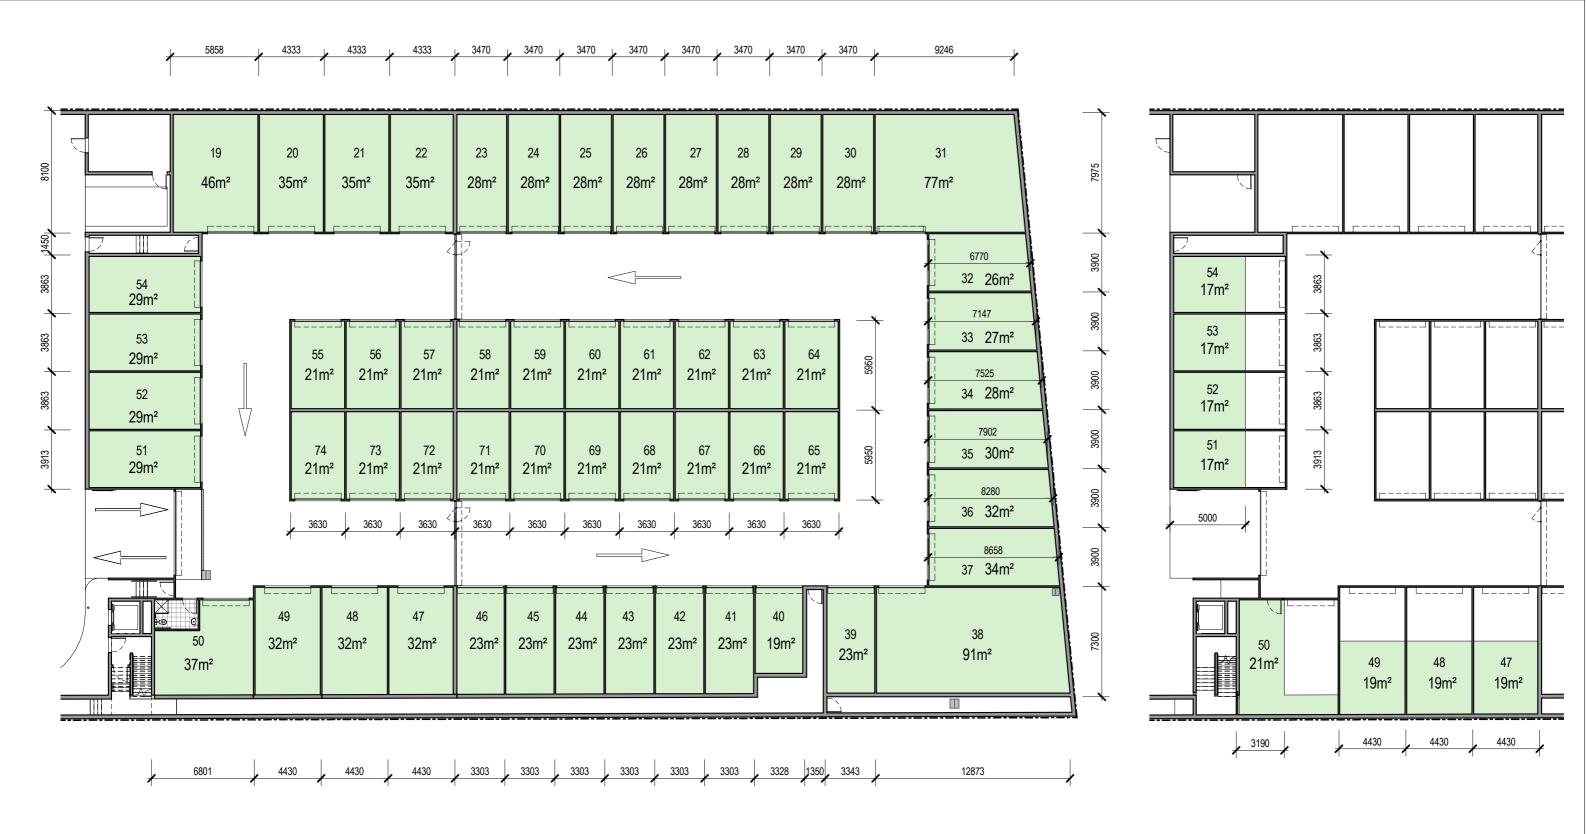

STORAGE MEZZANINE
SCALE1: 250

M01.00 - STORAGE UNITS

06/02/15

These plans are intended as a guide only. The dimensions and areas are approximate only and may not accurately represent the actual dimensions and areas of the apartments or the spaces within them and are subject to change without notice. In addition, locations of utilities may vary during construction and fittings and fixtures on these plans are for illustrative purposes only. The areas are generally measured in accordance with the Property Council of Australia method of measurement. Prospective purchasers must rely on their own enquiries and should refer to the Contract of Sale and its schedules for all matters to be included in the purchase price of the apartment, including plans, finishes, fixtures, fittings, appliances and other particulars of sale. Loose furniture and planters are not included. Extent of floor finishes may vary. External space and landscaping indicative only. Refer to level plans for further information.