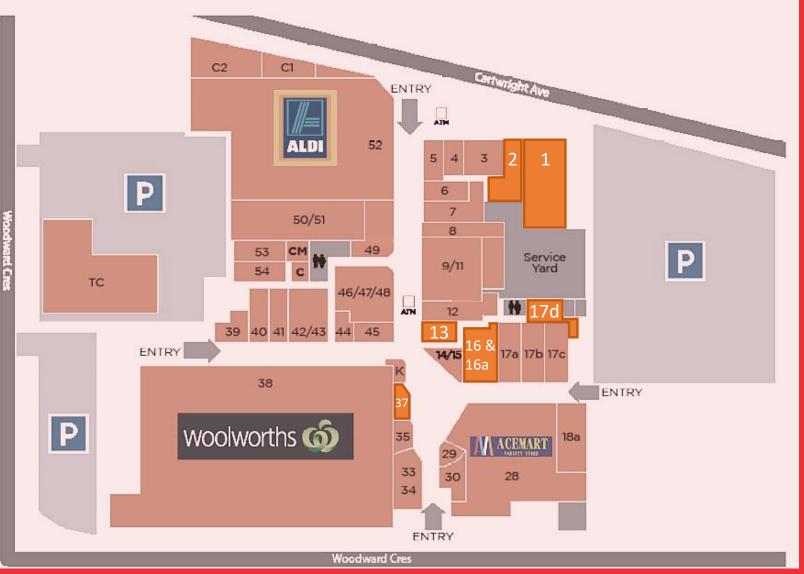

## Miller Central

| Shop    | Area                |
|---------|---------------------|
| 1       | 259.7m <sup>2</sup> |
| 2       | 118.5m <sup>2</sup> |
| 13      | 52.0m <sup>2</sup>  |
| 16 &16a | 192.8m²             |
| 17d     | 75.0m²              |
| 37      | 44.2m <sup>2</sup>  |