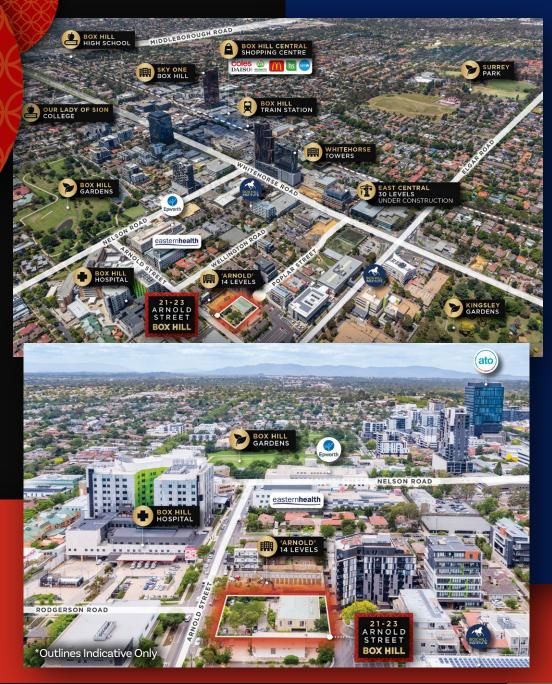

# A VERSATILE BOX HILL OPPORTUNITY WITHIN THE MAJOR MEDICAL

AND EDUCATION PRECINCTS

Q

A prime 1,483sq m\* landholding within the heart of Box Hill

Significant development potential with adjoining project approved for 14 levels

Enormous demand for apartments with numerous neighbouring successful projects

## Existing building has excellent rental potential

Extended settlement terms available

A superb location within the heart of Box Hill in direct proximity to Box Hill Hospital, Box Hill Central Shopping Centre, Box Hill Train Station and much more

A perfect opportunity to develop, land bank or invest in Melbourne's most successful suburban development precinct!

\*Approx

21-23

A R N O L D S T R E E T

**BOX HILL** 