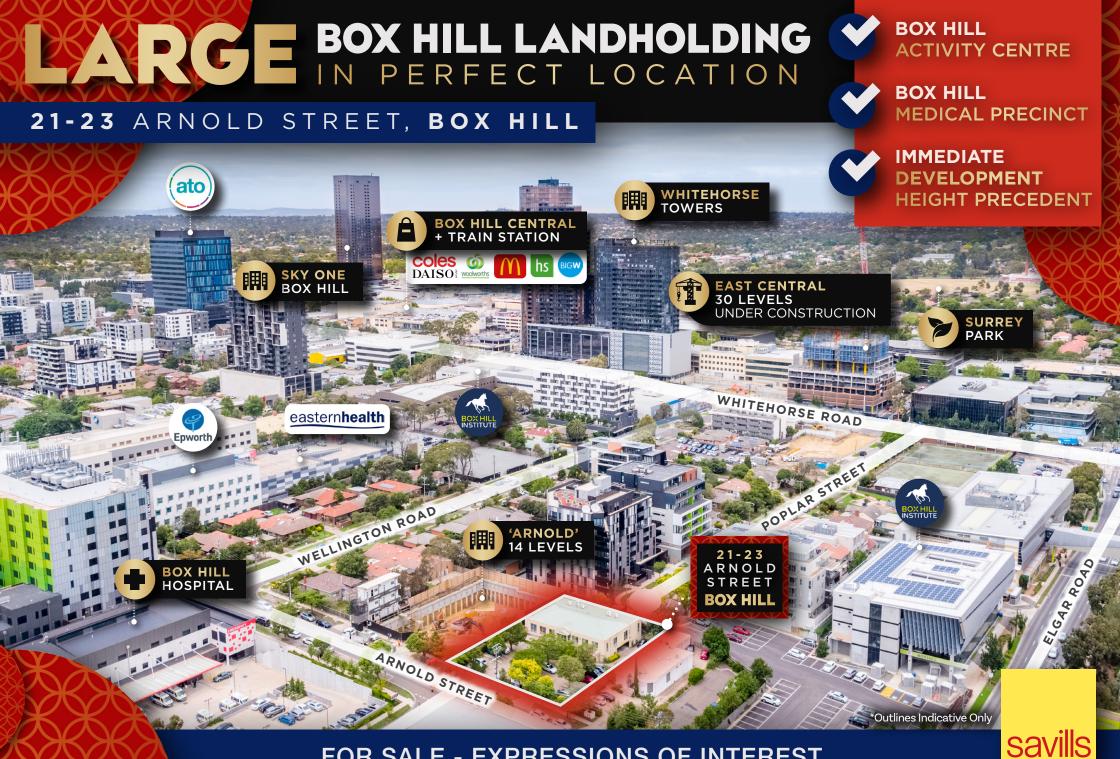

# A VERSATILE BOX HILL OPPORTUNITY WITHIN THE MAJOR MEDICAL

AND EDUCATION PRECINCTS

Q

A prime 1,483sq m\* landholding within the heart of Box Hill

Significant development potential with adjoining project approved for 14 levels

Enormous demand for apartments with numerous neighbouring successful projects

## Existing building has excellent rental potential

Extended settlement terms available

A superb location within the heart of Box Hill in direct proximity to Box Hill Hospital, Box Hill Central Shopping Centre, Box Hill Train Station and much more

A perfect opportunity to develop, land bank or invest in Melbourne's most successful suburban development precinct!

\*Approx

21-23

A R N O L D S T R E E T

**BOX HILL** 