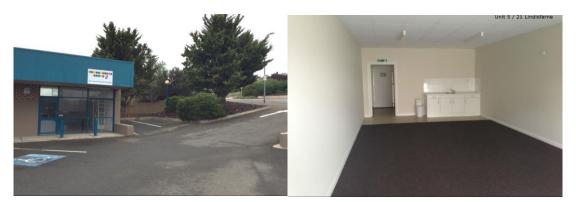

Property Address: Shop 5 / 21 Lindisfarne Road, HUNTFIELD HEIGHTS Property Size: Approximately 50 sqm Rent Amount: \$468.69 per month (\$5,624.28 per annum) & Outgoings Council Zoning: Local Centre - City of Onkparinga

## // FEATURES

- > Brick Shop / Office comprising kitchenette and shower facility
- > Shared toilet amenities
- > Front and Rear parking
- > Located on corner location with dual access
- > To suit a variety of uses, office / retail / healthcare / fitness