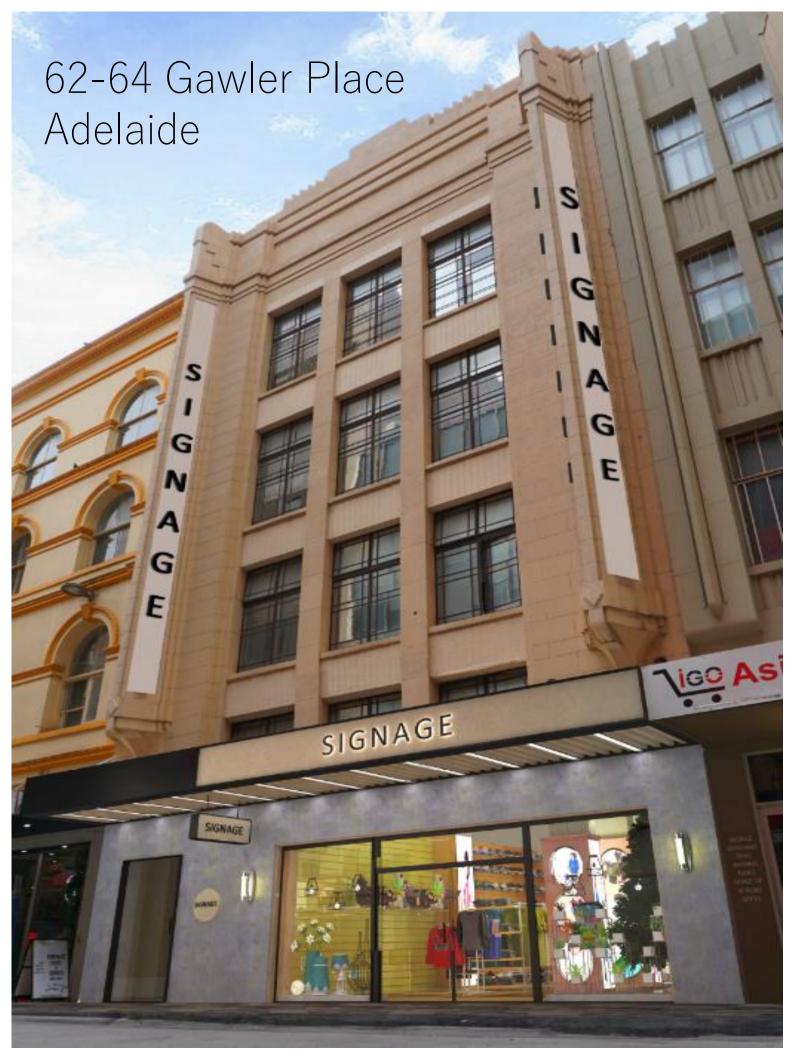

## 62-64 Gawler Place, Adelaide – Mezzanine

## GREAT OPPORTUNITY CLOSE PROXIMITY TO RUNDLE MALL

Refurbished open plan space in an iconic boutique building

Illuminated Signage Available

Mezzanine level offering 200 sqm

Prominent position in the Rundle Mall Precinct and centre of the city