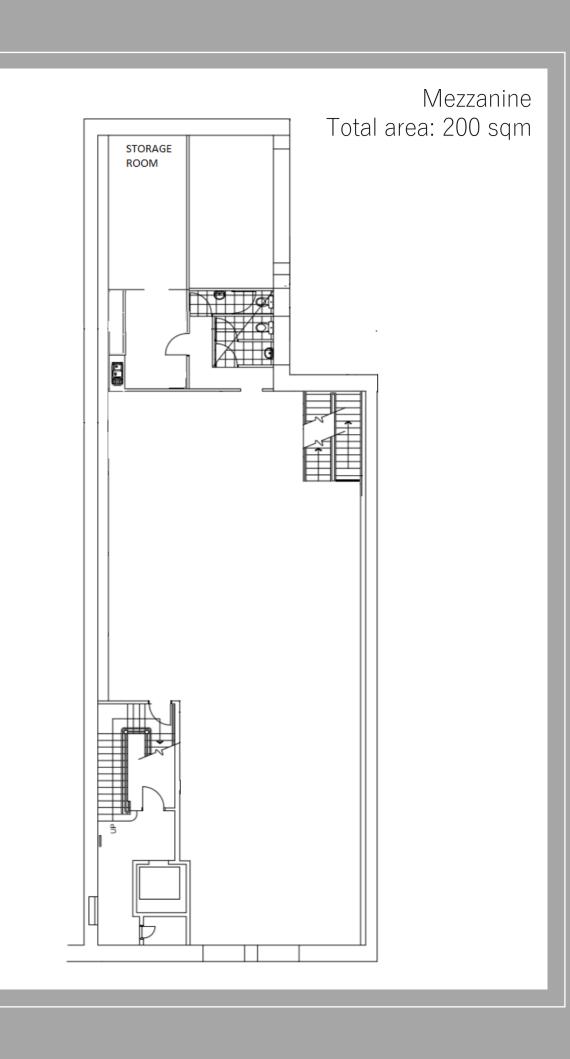

## 62-64 Gawler Place, Adelaide – Mezzanine

## GREAT OPPORTUNITY CLOSE PROXIMITY TO RUNDLE MALL

Refurbished open plan space in an iconic boutique building

Illuminated Signage Available

Mezzanine level offering 200 sqm

Prominent position in the Rundle Mall Precinct and centre of the city