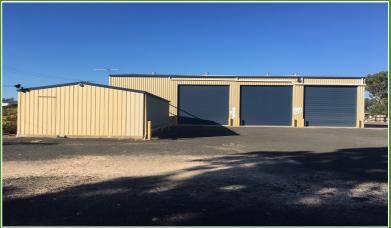

## \* Available for SALE or LEASE PROPERTY FEATURES

- \* Shed approx 498mM2 being 24m X 20.75m
- \* Two entrances and fully fenced
- \* Wash Bay and rear of shed
- \* 3 Phase Power to shed and rear of yard
- \* Bitumen car parking and shed access igloos
- \* Zoned Industrial

- \* Land Area 1.21Ha or 12.41m2 3 + Acres
- \* 5 X 5.4m Electric lift roller doors
- \* Extra shed approx 108m2
  - \* Security Camera System and flood lighting
  - \* Hardstanded balance concrete pads for containers /