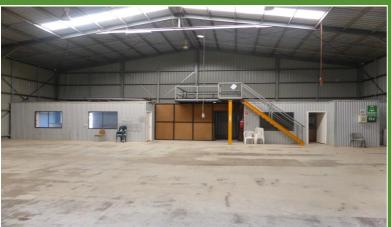

## \* Available for SALE or LEASE PROPERTY FEATURES

- \* Shed approx 498mM2 being 24m X 20.75m
- \* Two entrances and fully fenced
- \* Wash Bay and rear of shed
- \* 3 Phase Power to shed and rear of yard
- \* Bitumen car parking and shed access igloos
- \* Zoned Industrial

- \* Land Area 1.21Ha or 12.41m2 3 + Acres
- \* 5 X 5.4m Electric lift roller doors
- \* Extra shed approx 108m2
  - \* Security Camera System and flood lighting
  - \* Hardstanded balance concrete pads for containers /