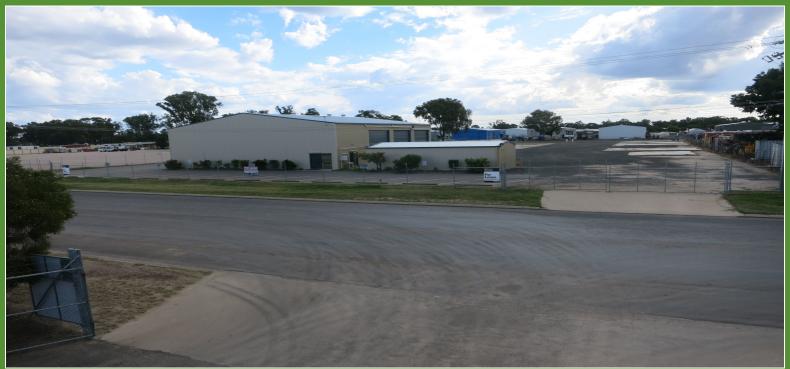

## **INDUSTRIAL SHED ON 1.21HA**

## 16 - 22 Cooper St, CHINCHILLA

\$1 Mil Plus GST

Large 1.21Ha Industrial block with many extra features. Located on eastern side of town with easy access to and from Warrego Highway.

## \* Available for SALE or LEASE PROPERTY FEATURES

- \* Shed approx 498mM2 being 24m X 20.75m
- \* Two entrances and fully fenced
- \* Wash Bay and rear of shed
- \* 3 Phase Power to shed and rear of yard
- \* Bitumen car parking and shed access igloos
- \* Zoned Industrial

- \* Land Area 1.21Ha or 12.41m2 3 + Acres
- \* 5 X 5.4m Electric lift roller doors
- \* Extra shed approx 108m2
  - \* Security Camera System and flood lighting
  - \* Hardstanded balance concrete pads for containers /