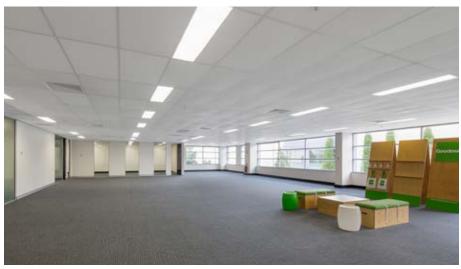

## **Features**

- + 2,986 warehouse with internal clearance up to 9.6m
- + 559 sqm office space
- + Access via one on-grade roller shutter
- + Awning for all-weather loading
- + Ample on-site parking.

| AREA SCHEDULE  | SQM     |
|----------------|---------|
| Ground floor   |         |
| Warehouse      | 2,985.6 |
| First floor    |         |
| Office         | 559.7   |
| Total building | 3,569.0 |