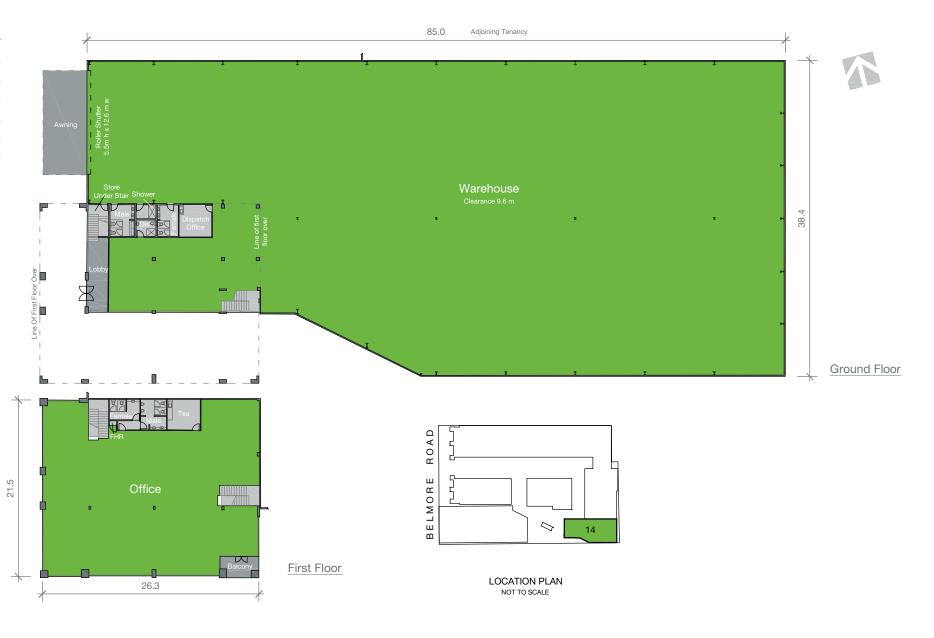

# **CENTRALLY CONNECTED**

75M to Bus stop

**700M** to M5 Motorway

**1KM** to Canterbury Road

**1.3KM** to Riverwood train station

13.6KM to Sydney Airport

UNIT 14

## **Features**

- + 2,986 warehouse with internal clearance up to 9.6m
- + 559 sqm office space
- + Access via one on-grade roller shutter
- + Awning for all-weather loading
- + Ample on-site parking.

| AREA SCHEDULE  | SQM     |
|----------------|---------|
| Ground floor   |         |
| Warehouse      | 2,985.6 |
| First floor    |         |
| Office         | 559.7   |
| Total building | 3,569.0 |