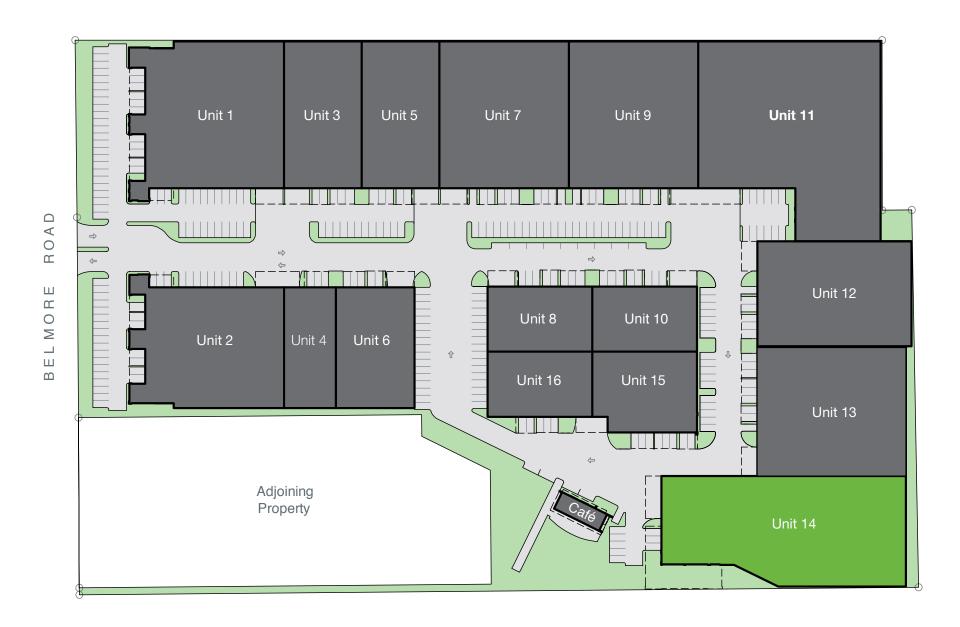

# **Opportunity**

Riverwood Business Park is an industrial unit estate which offers modern warehouse and office facilities with excellent transport connections. Users will benefit from its close proximity to the M5 Motorway, ample parking and on-site café.

# A clever move

Strategically located on Belmore Road in Riverwood, the estate provides convenient access to major arterial roads, rail and bus networks. Users also benefit from the on-site cafe and close proximity to a range of retail and services available at Centro Roselands shopping centre.