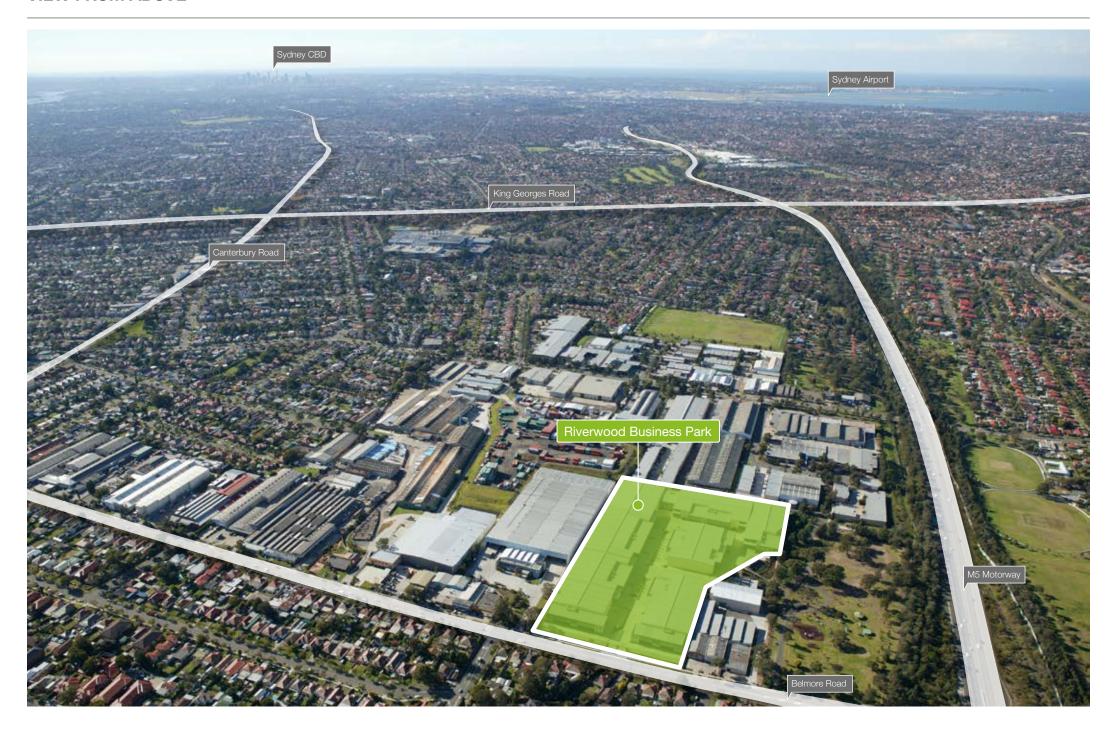

# A clever move

Strategically located on Belmore Road in Riverwood, the estate provides convenient access to major arterial roads, rail and bus networks. Users also benefit from the on-site cafe and close proximity to a range of retail and services available at Centro Roselands shopping centre.

# **CENTRALLY CONNECTED**

75M to Bus stop

**700M** to M5 Motorway

**1KM** to Canterbury Road

**1.3KM** to Riverwood train station

13.6KM to Sydney Airport

UNIT 14