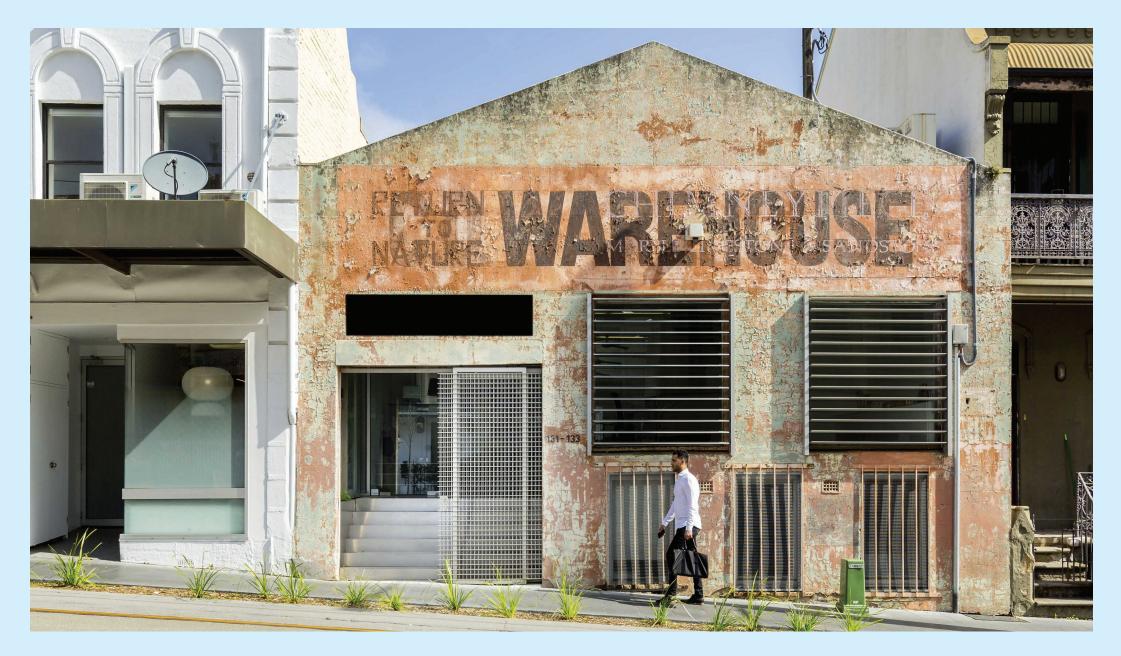

It's all about first impressions.

A unique Surry Hills Creative Warehouse offering one of the best facades in the City Fringe.

430sqm of creative office space divided over two levels offering high floor to ceilings and heaps of natural light.

Direct street frontage to both Devonshire St. and Butt St. Brick walls, concrete floors on the ground level and wooden floors on the first level.

Character timber columns, beams and cross members in line with warehouse past.

## A unique Surry Hills **Creative Warehouse** offering one of the best facades in the City Fringe.

| Contact                         |                                   |                         |                           |
|---------------------------------|-----------------------------------|-------------------------|---------------------------|
| Joshua Watts<br>Karbon Property | Charles Bowmer<br>Karbon Property | Teresa Yuen<br>Colliers | Euan Matheson<br>Colliers |
| 0411 095 247                    | 0478 725 182                      | 0430 990 325            | 0400 026 252              |