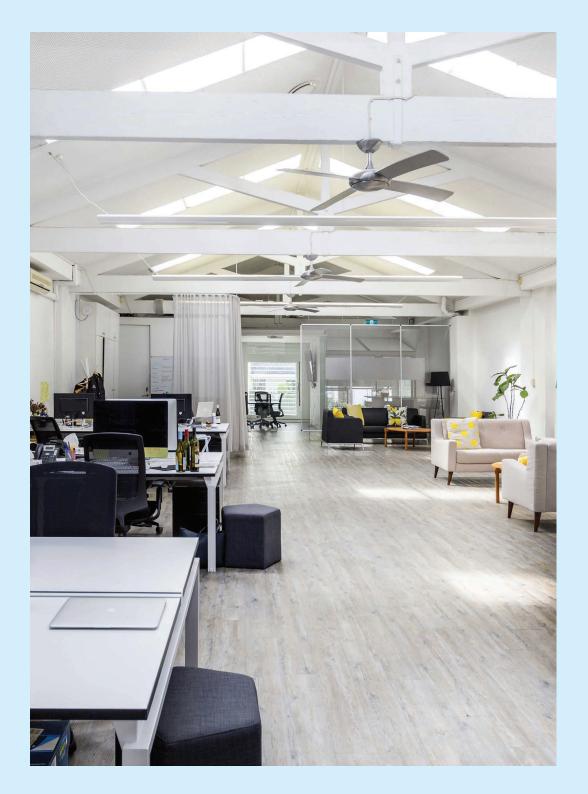

It's all about first impressions.

A unique Surry Hills Creative Warehouse offering one of the best facades in the City Fringe.

430sqm of creative office space divided over two levels offering high floor to ceilings and heaps of natural light.

Direct street frontage to both Devonshire St. and Butt St. Brick walls, concrete floors on the ground level and wooden floors on the first level.

Character timber columns, beams and cross members in line with warehouse past.