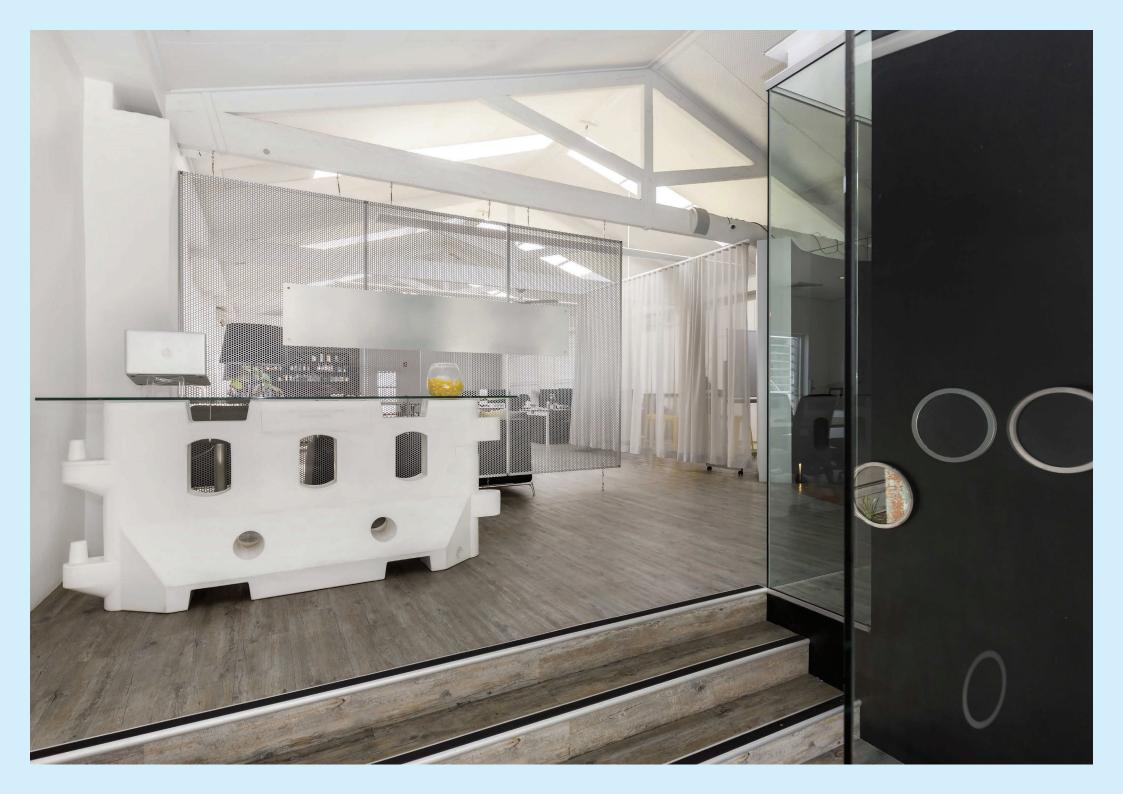

Current fit out includes kitchens, meeting rooms, showers, spiral stair case and two glass boardrooms.

\*131 Devonshire; close to Prince Alfred Pool, yoga at Body Mind Life or sweat at F45

3

\*131 Devonshire; close to Central Station, the new light rail, road or numerous cycle paths.