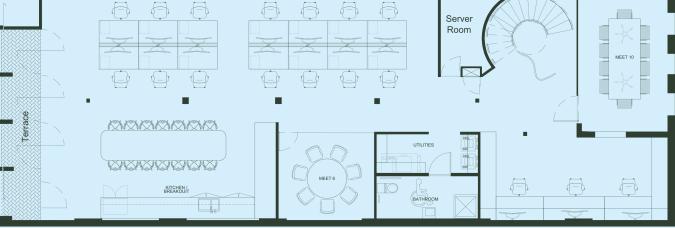

s offering high floor to ceilings and heaps of natural light.

Direct street frontage to both Devonshire St. and Butt St. Brick walls, concrete floors on the ground level and wooden floors on the first level.

Character timber columns, beams and cross members in line with warehouse past.

Current fit out includes kitchens, meeting rooms, showers, spiral stair case and two glass boardrooms.















\*131 Devonshire; close to Prince Alfred Pool, yoga at Body Mind Life or sweat at F45











3

\*131 Devonshire; close to Central Station, the new light rail, road or numerous cycle paths.





Chalmers St

 $\bigtriangledown$ 

Ward Park

 $\langle \cdot \rangle$ 

7

6







LOWER LEVEL



## **TEST FIT 1**







LOWER LEVEL



## **TEST FIT 2**

## **TEST FIT 3**



LOWER LEVEL





UPPER LEVEL



## A unique Surry Hills **Creative Warehouse** offering one of the best facades in the City Fringe.

| Contact                         |                                   |                         |                           |
|---------------------------------|-----------------------------------|-------------------------|---------------------------|
| Joshua Watts<br>Karbon Property | Charles Bowmer<br>Karbon Property | Teresa Yuen<br>Colliers | Euan Matheson<br>Colliers |
| 0411 095 247                    | 0478 725 182                      | 0430 990 325            | 0400 026 252              |

Click here to view listing. The Real Commercial Property number 503331702

Proudly owned and delivered by **APRIL** GROUP