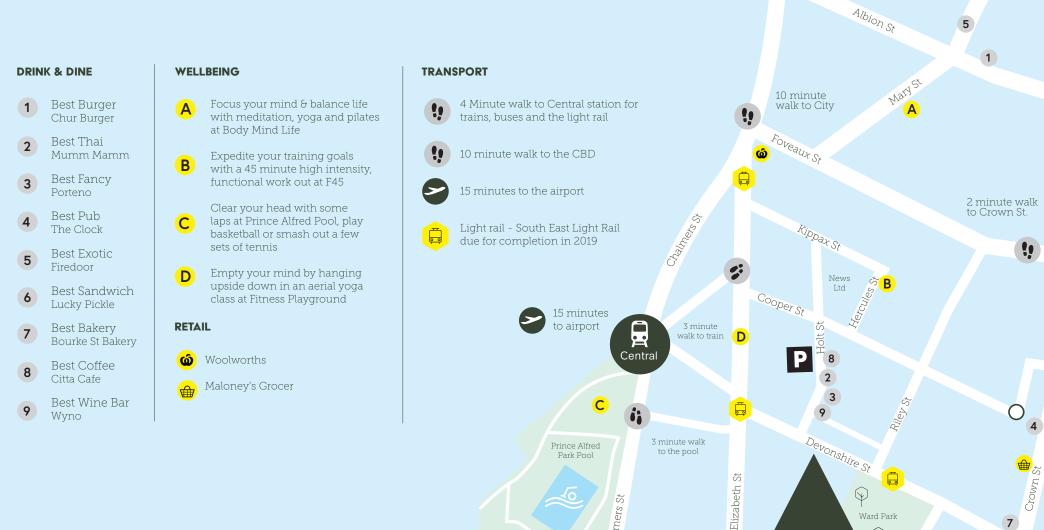

Current fit out includes kitchens, meeting rooms, showers, spiral stair case and two glass boardrooms.

\*131 Devonshire; close to Prince Alfred Pool, yoga at Body Mind Life or sweat at F45

3

\*131 Devonshire; close to Central Station, the new light rail, road or numerous cycle paths.