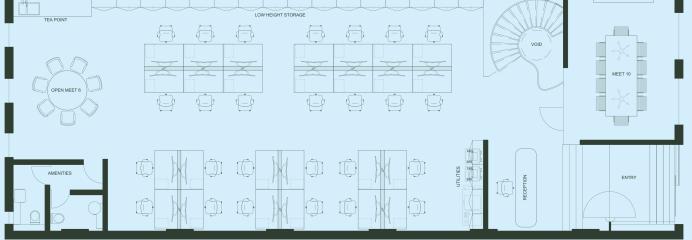

## **TEST FIT 1**

LOWER LEVEL

## **TEST FIT 2**

## **TEST FIT 3**

LOWER LEVEL

UPPER LEVEL