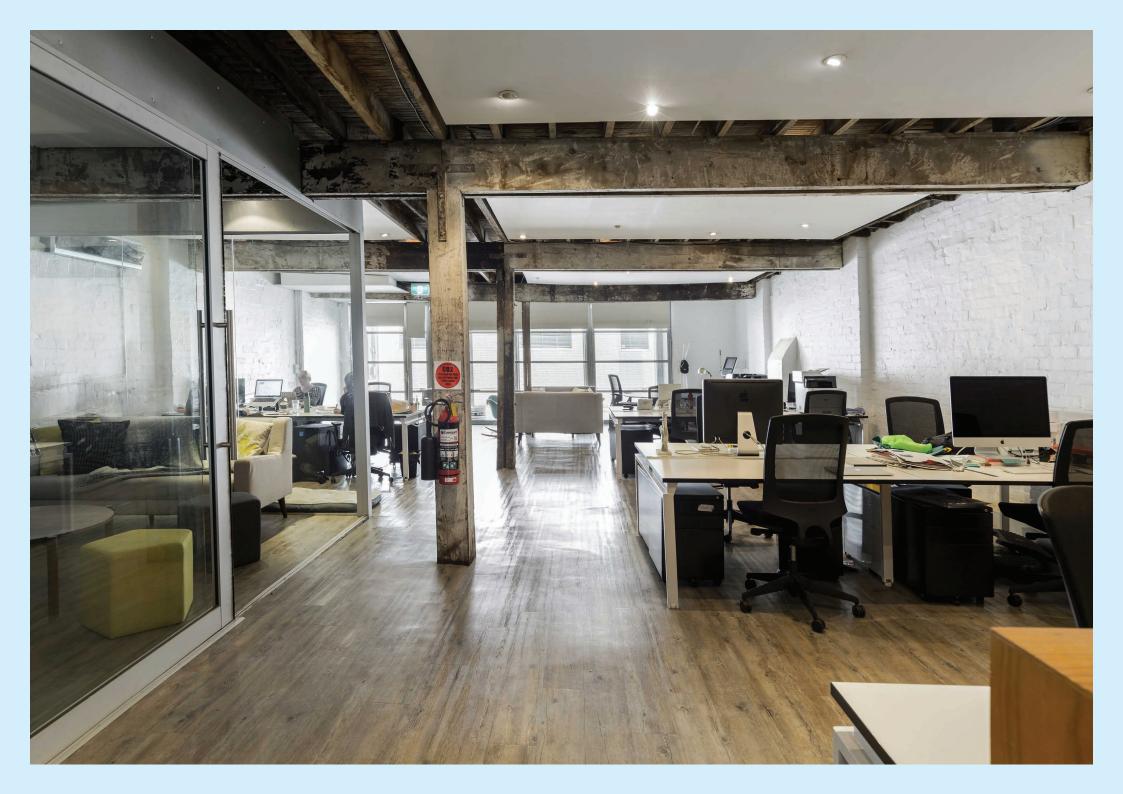

Direct street frontage to both Devonshire St. and Butt St. Brick walls, concrete floors on the ground level and wooden floors on the first level.

Character timber columns, beams and cross members in line with warehouse past.