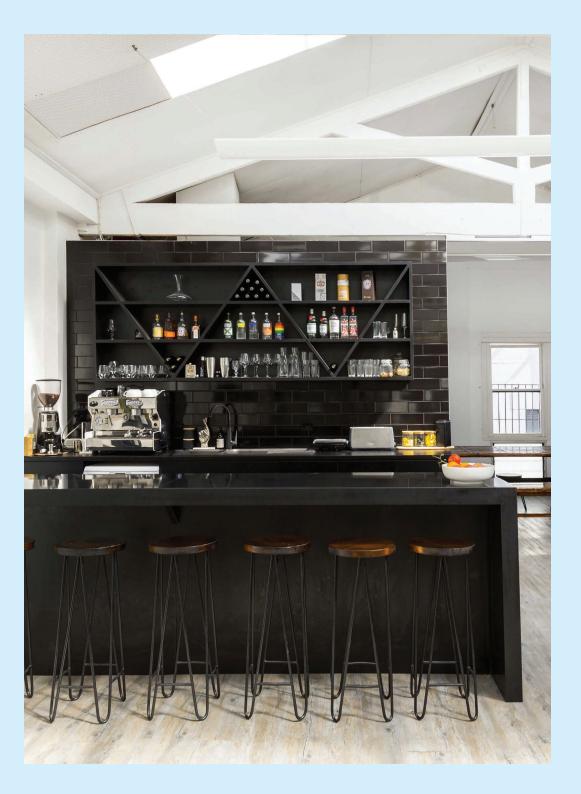

Current fit out includes kitchens, meeting rooms, showers, spiral stair case and two glass boardrooms.

\*131 Devonshire; close to Prince Alfred Pool, yoga at Body Mind Life or sweat at F45

3

\*131 Devonshire; close to Central Station, the new light rail, road or numerous cycle paths.