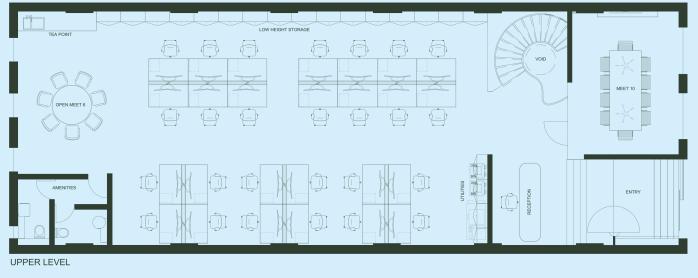

e offering one of the best facades in the City Fringe.





430sqm of creative office space divided over two levels offering high floor to ceilings and heaps of natural light.

Direct street frontage to both Devonshire St. and Butt St. Brick walls, concrete floors on the ground level and wooden floors on the first level.

Character timber columns, beams and cross members in line with warehouse past.

Current fit out includes kitchens, meeting rooms, showers, spiral stair case and two glass boardrooms.















\*131 Devonshire; close to Prince Alfred Pool, yoga at Body Mind Life or sweat at F45











3

\*131 Devonshire; close to Central Station, the new light rail, road or numerous cycle paths.





Chalmers St

 $\bigtriangledown$ 

Ward Park

 $\langle \cdot \rangle$ 

7

6







LOWER LEVEL



## **TEST FIT 1**







LOWER LEVEL



## **TEST FIT 2**

## **TEST FIT 3**



LOWER LEVEL





UPPER LEVEL



## A unique Surry Hills **Creative Warehouse** offering one of the best facades in the City Fringe.

| Contact                         |                                   |                         |                           |
|---------------------------------|-----------------------------------|-------------------------|---------------------------|
| Joshua Watts<br>Karbon Property | Charles Bowmer<br>Karbon Property | Teresa Yuen<br>Colliers | Euan Matheson<br>Colliers |
| 0411 095 247                    | 0478 725 182                      | 0430 990 325            | 0400 026 252              |

Click here to view listing. The Real Commercial Property numb