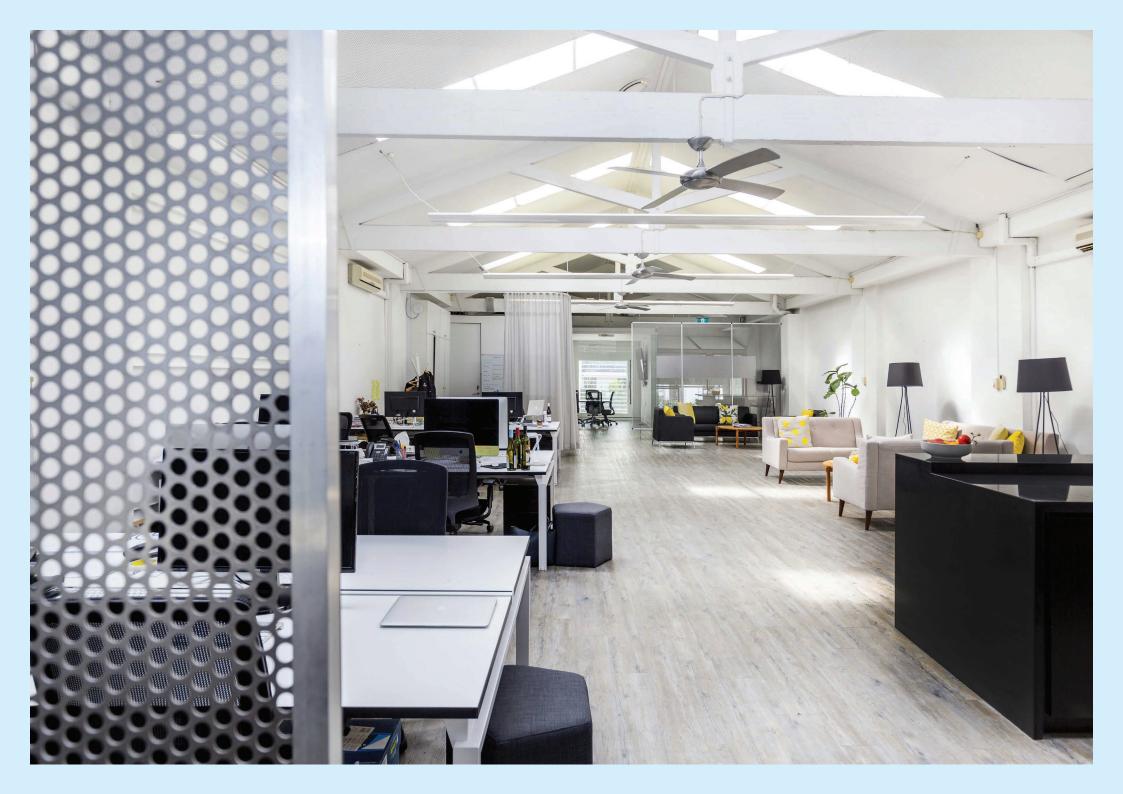

Current fit out includes kitchens, meeting rooms, showers, spiral stair case and two glass boardrooms.

\*131 Devonshire; close to Prince Alfred Pool, yoga at Body Mind Life or sweat at F45

3

\*131 Devonshire; close to Central Station, the new light rail, road or numerous cycle paths.