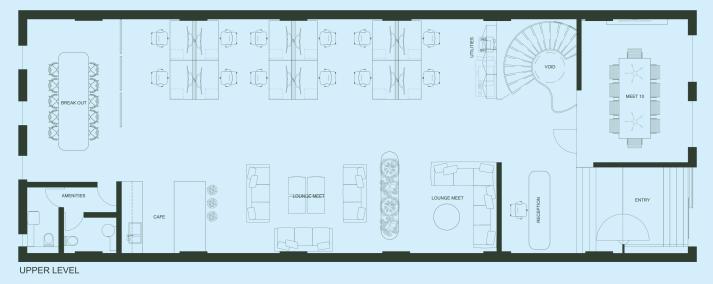

e City Fringe.





430sqm of creative office space divided over two levels offering high floor to ceilings and heaps of natural light.

Direct street frontage to both Devonshire St. and Butt St. Brick walls, concrete floors on the ground level and wooden floors on the first level.

Character timber columns, beams and cross members in line with warehouse past.

Current fit out includes kitchens, meeting rooms, showers, spiral stair case and two glass boardrooms.















\*131 Devonshire; close to Prince Alfred Pool, yoga at Body Mind Life or sweat at F45











3

\*131 Devonshire; close to Central Station, the new light rail, road or numerous cycle paths.





Chalmers St

 $\bigtriangledown$ 

Ward Park

 $\langle \cdot \rangle$ 

7

6







LOWER LEVEL



## **TEST FIT 1**







LOWER LEVEL



## **TEST FIT 2**

## **TEST FIT 3**



LOWER LEVEL





UPPER LEVEL



## A unique Surry Hills **Creative Warehouse** offering one of the best facades in the City Fringe.

| Contact                         |                                   |                         |                           |
|---------------------------------|-----------------------------------|-------------------------|---------------------------|
| Joshua Watts<br>Karbon Property | Charles Bowmer<br>Karbon Property | Teresa Yuen<br>Colliers | Euan Matheson<br>Colliers |
| 0411 095 247                    | 0478 725 182                      | 0430 990 325            | 0400 026 252              |

Click here to view listing. The Real Commercial Property number 503331702

Proudly owned and delivere