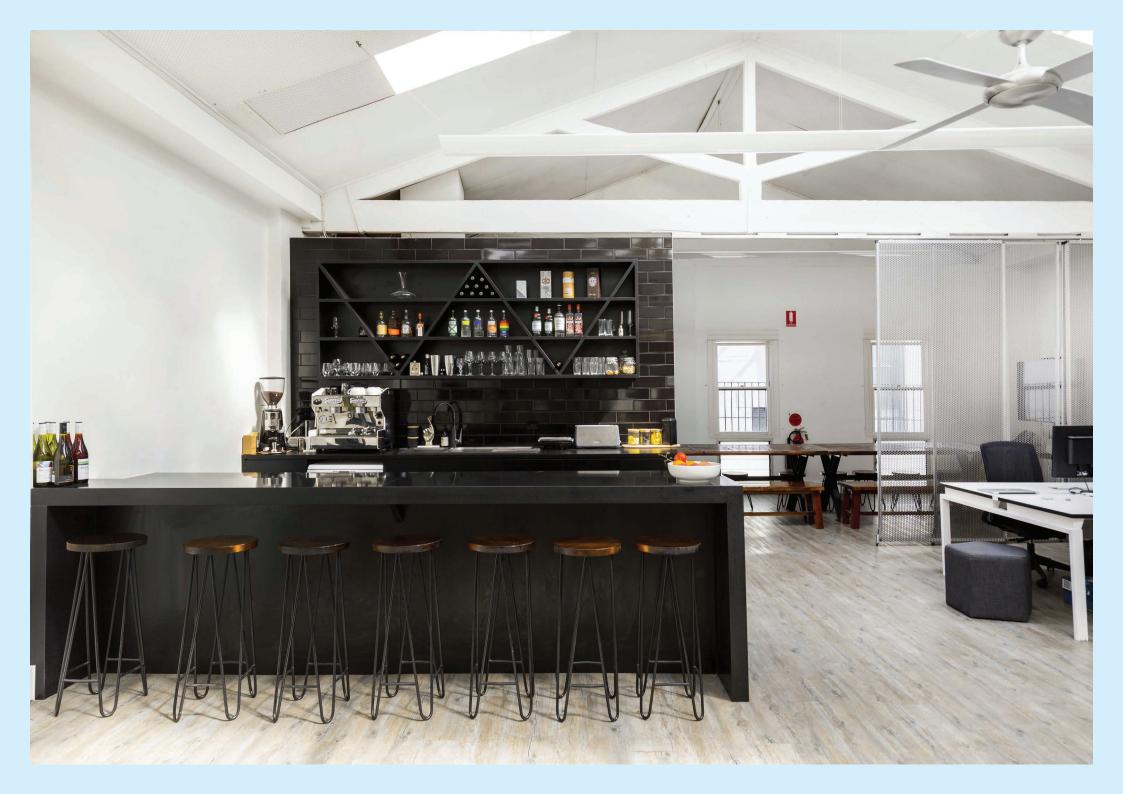

Current fit out includes kitchens, meeting rooms, showers, spiral stair case and two glass boardrooms.

\*131 Devonshire; close to Prince Alfred Pool, yoga at Body Mind Life or sweat at F45

3

\*131 Devonshire; close to Central Station, the new light rail, road or numerous cycle paths.