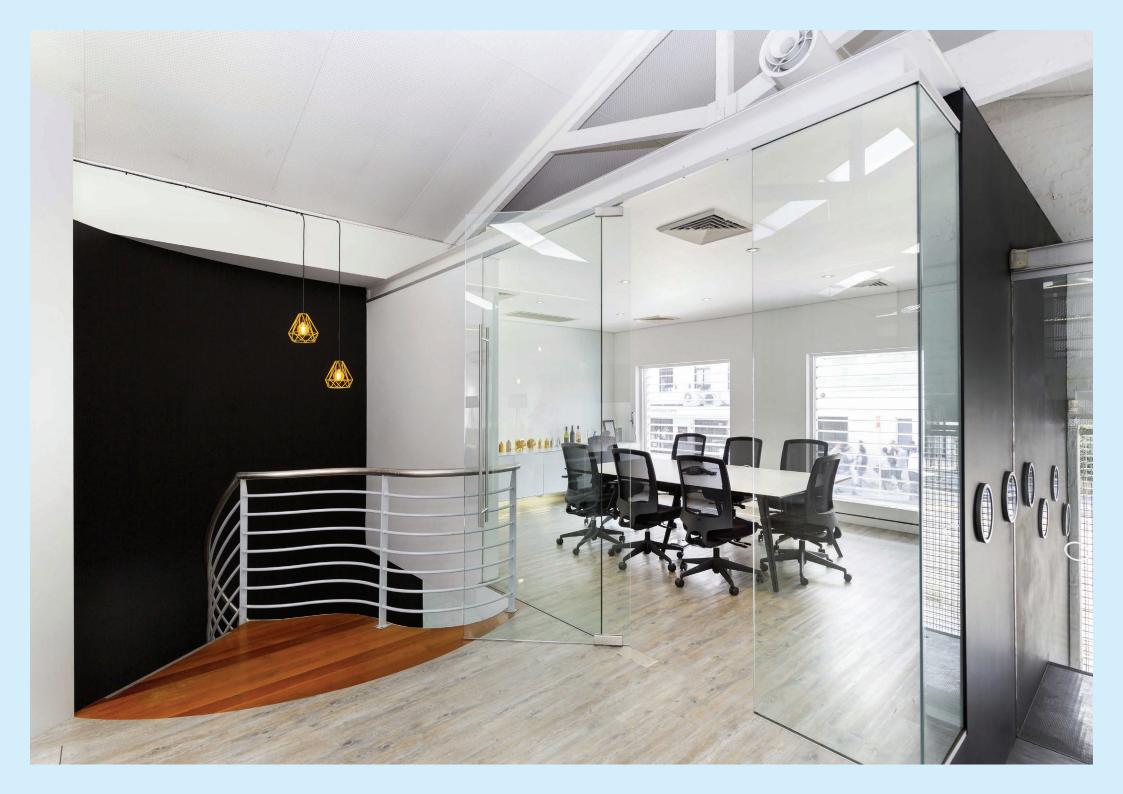

Current fit out includes kitchens, meeting rooms, showers, spiral stair case and two glass boardrooms.

\*131 Devonshire; close to Prince Alfred Pool, yoga at Body Mind Life or sweat at F45

3

\*131 Devonshire; close to Central Station, the new light rail, road or numerous cycle paths.