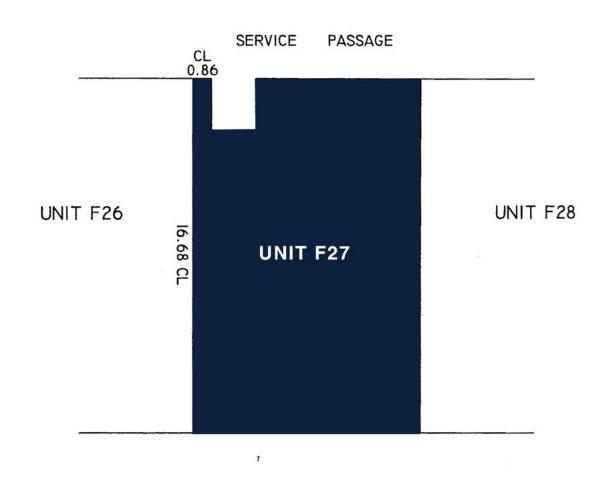

**5min** to M2 motorway

19min to Syd CBD

5min to on-site cafe

Unit F25

FLOOR AREA - 176 SQM\*

Unit F27
FLOOR AREA - 171.3 SQM\*

Unit F30+31

FLOOR AREA - 501.8 SQM\*