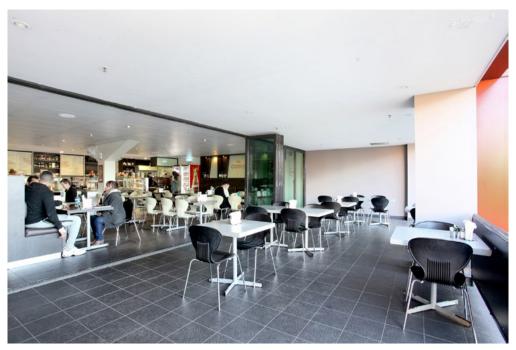

OFFICE SPACES FOR LEASE 16 MARS ROAD, LANE COVE

Office spaces ranging from 90 sqm - 502 sqm \*

- Ample free parking
- Affordable units
- High speed internet

- Prime location
- Abundance of amenities
- Licensed on-site cafe

Woodcock place comes complete with an abundance of amenities including; ample free parking, a licensed onsite cafe, high-speed internet connection, male & female facilities- including showers.

Your business will benefit from this conveniently located complex, surrounded by a thriving hub of innovative businesses.