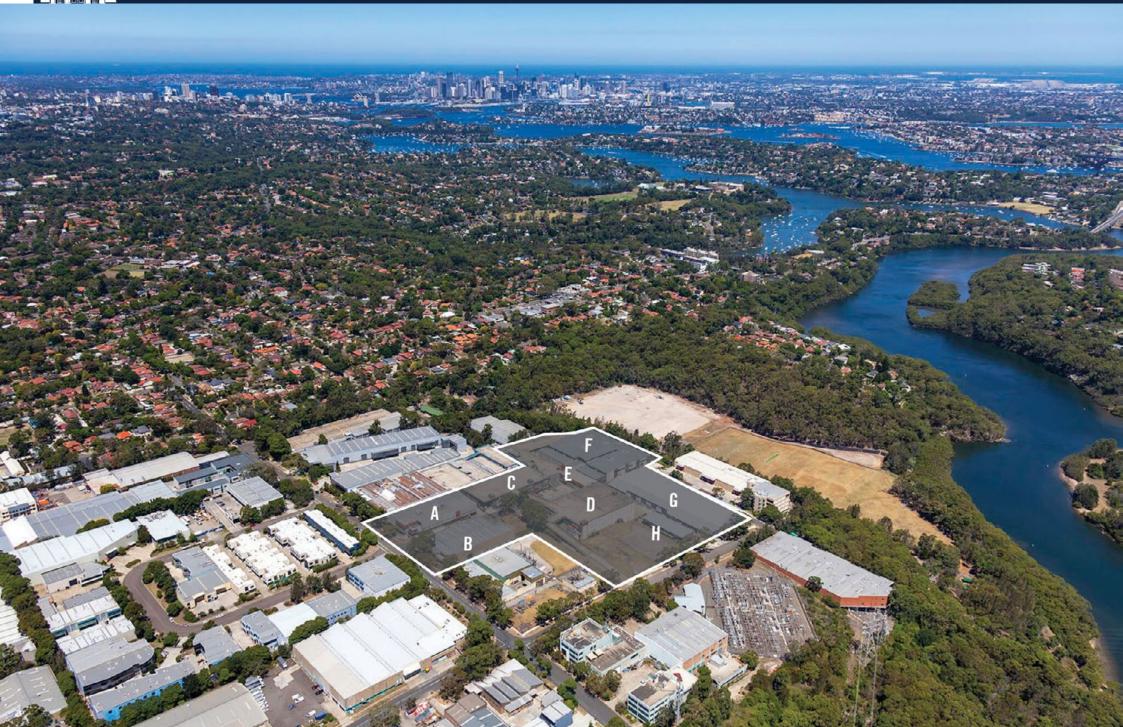

# Position your business within this thriving business hub

Building F, Woodcock place offers affordable, hi-tech office suites located in the popular Lane Cove Business Park.

Lane Cove Business Park provides a diverse range of cost efficient, pleasant and uncluttered business premises on the lower North Shore.

Woodcock place comes complete with an abundance of amenities including; ample free parking, a licensed onsite cafe, high-speed internet connection, male & female facilities- including showers.

Your business will benefit from this conveniently located complex, surrounded by a thriving hub of innovative businesses.

## Centrally Connected

Quick and convenient road access is available direct from Lane Cove Business Park to the M2 Motorway. The estate approximately 10 minutes from North Sydney and 12 minutes from the Sydney CBD.