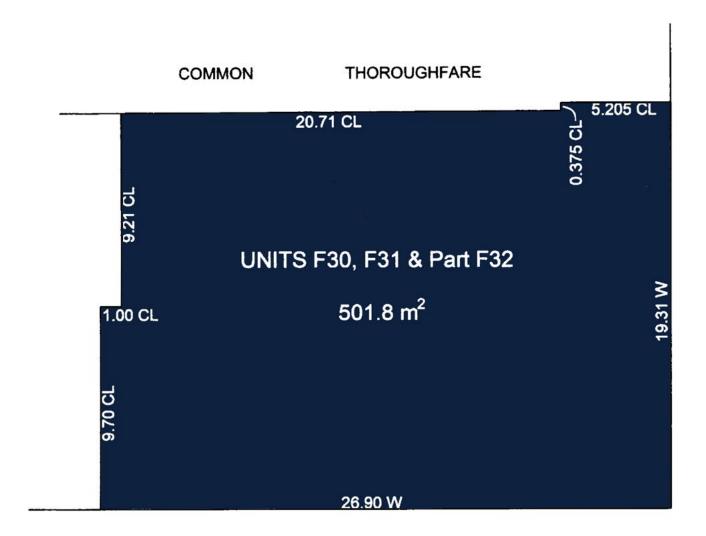

**5min** to M2 motorway

19min to Syd CBD

5min to on-site cafe

Unit F25

FLOOR AREA - 176 SQM\*

Unit F27
FLOOR AREA - 171.3 SQM\*

Unit F30+31

FLOOR AREA - 501.8 SQM\*