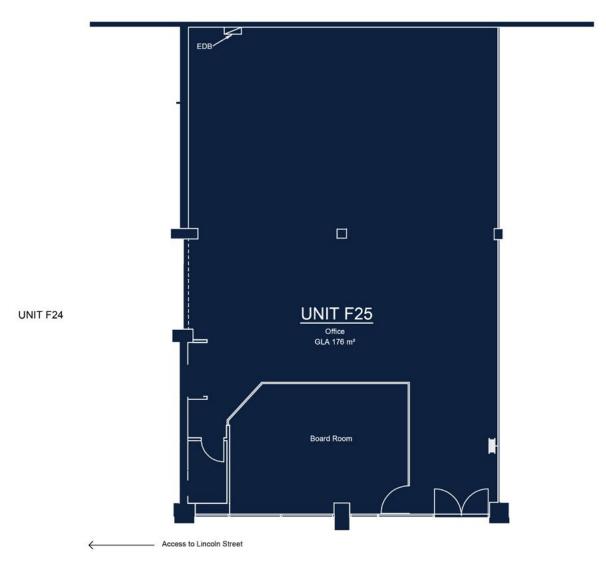

**5min** to M2 motorway

19min to Syd CBD

5min to on-site cafe

Unit F25

FLOOR AREA - 176 SQM\*

Unit F27
FLOOR AREA - 171.3 SQM\*

Unit F30+31

FLOOR AREA - 501.8 SQM\*