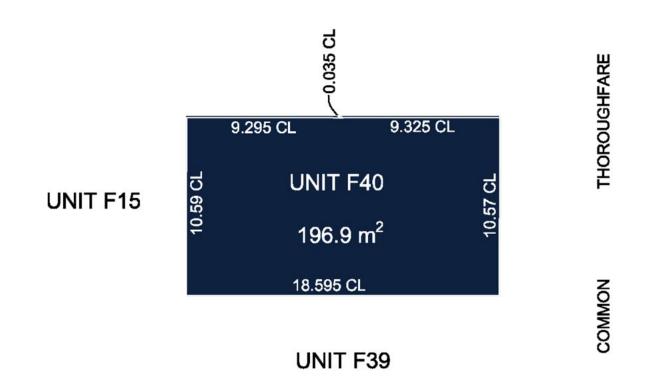

efit from this conveniently located complex, surrounded by a thriving hub of innovative businesses.







## Centrally Connected

Quick and convenient road access is available direct from Lane Cove Business Park to the M2 Motorway. The estate approximately 10 minutes from North Sydney and 12 minutes from the Sydney CBD.

Employees will appreciate the free available parking and close proximity to the major bus interchange located nearby, providing access to many parts of Sydney by public transport.



**10min** to North Syd



**5min** to M2 motorway



19min to Syd CBD



5min to on-site cafe



Unit F25

FLOOR AREA - 176 SQM\*





Unit F27
FLOOR AREA - 171.3 SQM\*





Unit F30+31

FLOOR AREA - 501.8 SQM\*





Unit F38

FLOOR AREA - 155.9 SQM\*





Unit F40

FLOOR AREA - 196.9 SQM\*





## Unit F703



## Leasing Enquiries

### Samantha Goddard

**T** +61 2 9492 7800

**E** sgoddard@fordland.com.au

### Ford Land Office

3-5 West Street

North Sydney 2060

**E** info@fordland.com.au

### fordland.com.au

Ford Land Company Pty Ltd (ABN 16 076 453 702) advises that whilst all care has been taken in compiling the information contained in this document, Ford Land Company Pty Ltd does not warrant that this information is accurate or complete and disclaims all liability from use of or reliance upon this information. This information is of general nature only and prospective lessees should seek further information from Ford Land Company Pty Ltd and obtain appropriate expert advice.