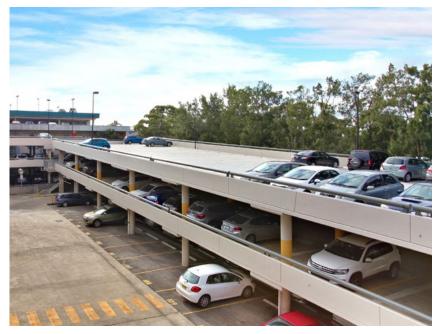

OFFICE SPACES FOR LEASE 16 MARS ROAD, LANE COVE

Office spaces ranging from 90 sqm - 502 sqm \*

- Ample free parking
- Affordable units
- High speed internet

- Prime location
- Abundance of amenities
- Licensed on-site cafe

Employees will appreciate the free available parking and close proximity to the major bus interchange located nearby, providing access to many parts of Sydney by public transport.

**10min** to North Syd