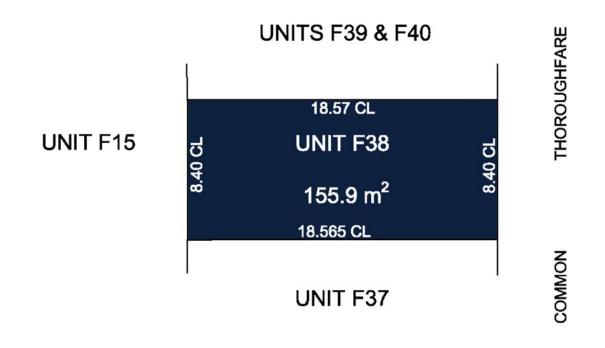

cluding showers.

Your business will benefit from this conveniently located complex, surrounded by a thriving hub of innovative businesses.







## Centrally Connected

Quick and convenient road access is available direct from Lane Cove Business Park to the M2 Motorway. The estate approximately 10 minutes from North Sydney and 12 minutes from the Sydney CBD.

Employees will appreciate the free available parking and close proximity to the major bus interchange located nearby, providing access to many parts of Sydney by public transport.



**10min** to North Syd



**5min** to M2 motorway



19min to Syd CBD



5min to on-site cafe



Unit F25

FLOOR AREA - 176 SQM\*





Unit F27
FLOOR AREA - 171.3 SQM\*





Unit F30+31

FLOOR AREA - 501.8 SQM\*





Unit F38

FLOOR AREA - 155.9 SQM\*





Unit F40

FLOOR AREA - 196.9 SQM\*





## Unit F703



## Leasing Enquiries

### Samantha Goddard

**T** +61 2 9492 7800

**E** sgoddard@fordland.com.au

### Ford Land Office

3-5 West Street

North Sydney 2060

**E** info@fordland.com.au

### fordland.com.au

Ford Land Company Pty Ltd (ABN 16 076 453 702) advises that whilst all care has been taken in compiling the information contained in this document, Ford Land Company Pty Ltd does not warrant that this information is accurate or complete and disclaims all liability from use of or reliance upon this information. This information is of general nature only and prospective lessees should seek further information from Ford Land Company Pty Ltd and obtain appropriate expert advice.