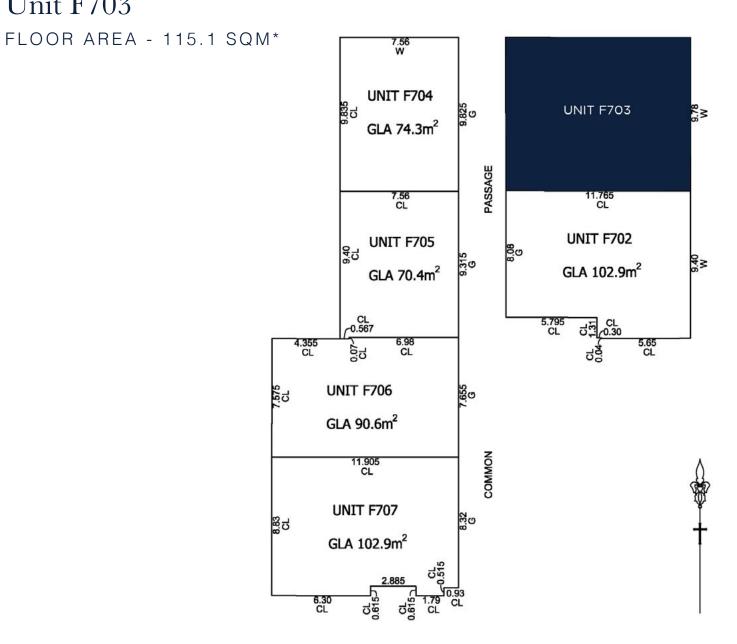

veniently located complex, surrounded by a thriving hub of innovative businesses.







## Centrally Connected

Quick and convenient road access is available direct from Lane Cove Business Park to the M2 Motorway. The estate approximately 10 minutes from North Sydney and 12 minutes from the Sydney CBD.

Employees will appreciate the free available parking and close proximity to the major bus interchange located nearby, providing access to many parts of Sydney by public transport.



**10min** to North Syd



**5min** to M2 motorway



19min to Syd CBD



5min to on-site cafe



Unit F25

FLOOR AREA - 176 SQM\*





Unit F27
FLOOR AREA - 171.3 SQM\*





Unit F30+31

FLOOR AREA - 501.8 SQM\*





Unit F38

FLOOR AREA - 155.9 SQM\*





Unit F40

FLOOR AREA - 196.9 SQM\*





## Unit F703



## Leasing Enquiries

### Samantha Goddard

**T** +61 2 9492 7800

**E** sgoddard@fordland.com.au

### Ford Land Office

3-5 West Street

North Sydney 2060

**E** info@fordland.com.au

### fordland.com.au

Ford Land Company Pty Ltd (ABN 16 076 453 702) advises that whilst all care has been taken in compiling the information contained in this document, Ford Land Company Pty Ltd does not warrant that this information is accurate or complete and disclaims all liability from use of or reliance upon this information. This information is of general nature only and prospective lessees should seek further information from Ford Land Company Pty Ltd and obtain appropriate expert advice.