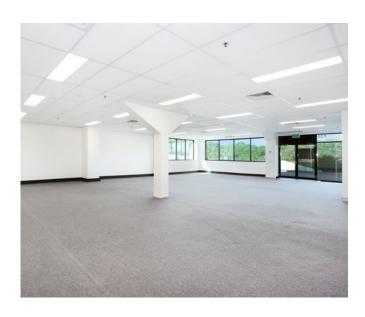

OFFICE SPACES FOR LEASE 16 MARS ROAD, LANE COVE

Office spaces ranging from 90 sqm - 502 sqm \*

- Ample free parking
- Affordable units
- High speed internet

- Prime location
- Abundance of amenities
- Licensed on-site cafe

# Position your business within this thriving business hub

Building F, Woodcock place offers affordable, hi-tech office suites located in the popular Lane Cove Business Park.

Lane Cove Business Park provides a diverse range of cost efficient, pleasant and uncluttered business premises on the lower North Shore.

Woodcock place comes complete with an abundance of amenities including; ample free parking, a licensed onsite cafe, high-speed internet connection, male & female facilities- including showers.

Your business will benefit from this conveniently located complex, surrounded by a thriving hub of innovative businesses.