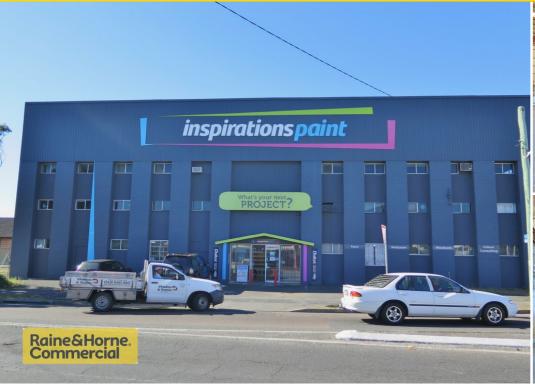

#### A Hidden Gem-8M roof height 48 Ocean Beach Road, Woy Woy

Located on the busiest road in Woy Woy, with a fantastic corner position and situated in the main industrial area.

The front retail section of the building is leased to Inspiration paints. Immediately behind is a hidden gem - 1300 square metres of IN1 zoned space. In addition it has an 8.5 metre roof line, thats right 8.5 metres!

There are 5 roller doors and multiple 3 phase power outlets. The mezzanine area is structurally sound and very solid, however it requires the fit out to be replaced. The side walls, rear wall and roof are asbestos and the frontage is concrete block. At \$1395 per square metre, for the building footprint, it is a great buy!