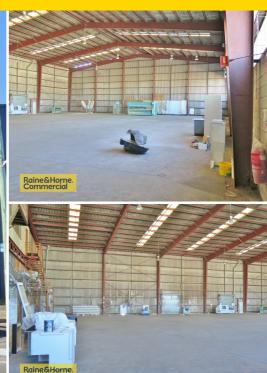

#### A Hidden Gem-8M roof height 48 Ocean Beach Road, Woy Woy

Located on the busiest road in Woy Woy, with a fantastic corner position and situated in the main industrial area.

The front retail section of the building is leased to Inspiration paints. Immediately behind is a hidden gem - 1300 square metres of IN1 zoned space. In addition it has an 8.5 metre roof line, thats right 8.5 metres!

There are 5 roller doors and multiple 3 phase power outlets. The mezzanine area is structurally sound and very solid, however it requires the fit out to be replaced. The side walls, rear wall and roof are asbestos and the frontage is concrete block. At \$1395 per square metre, for the building footprint, it is a great buy!