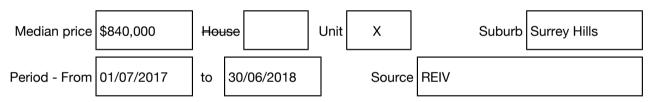

### Median sale price

### Comparable property sales (\*Delete A or B below as applicable)

A\* These are the three properties sold within two kilometres of the property for sale in the last six months that the estate agent or agent's representative considers to be most comparable to the property for sale.

| Address of comparable property |                                    | Price     | Date of sale |
|--------------------------------|------------------------------------|-----------|--------------|
| 1                              | 8/355 Elgar Rd SURREY HILLS 3127   | \$508,000 | 21/04/2018   |
| 2                              | G02/176 Union Rd SURREY HILLS 3127 | \$490,000 | 07/04/2018   |
| 3                              | 27/2a Kireep Rd BALWYN 3103        | \$430,000 | 08/05/2018   |