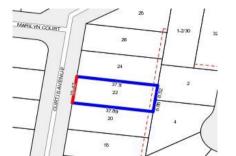

#### Section 47AF of the Estate Agents Act 1980

| Property offered for sal |
|--------------------------|
|--------------------------|

| Address              | 22 Curtis Avenue, Watsonia Vic 3087 |
|----------------------|-------------------------------------|
| Including suburb and |                                     |
| postcode             |                                     |
|                      |                                     |
|                      |                                     |

Rooms:

Property Type: House Land Size: 584.636 sqm approx

**Agent Comments** 