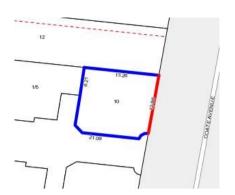

#### Section 47AF of the Estate Agents Act 1980

| Property offered for sale                                          |          |                                      |     |            |    |       |        |      |        |            |
|--------------------------------------------------------------------|----------|--------------------------------------|-----|------------|----|-------|--------|------|--------|------------|
| Address<br>Including suburb and<br>postcode                        |          | 10 Coate Avenue, Alphington Vic 3078 |     |            |    |       |        |      |        |            |
| Indicative selling price                                           |          |                                      |     |            |    |       |        |      |        |            |
| For the meaning of this price see consumer.vic.gov.au/underquoting |          |                                      |     |            |    |       |        |      |        |            |
| Range between                                                      | \$830,0  | 000                                  |     | &          |    | \$910 | ),000  |      |        |            |
| Median sale price                                                  |          |                                      |     |            |    |       |        |      |        |            |
| Median price                                                       | \$780,00 | 0                                    | Hou | se         | Ur | nit   | Х      |      | Suburb | Alphington |
| Period - From (                                                    | 01/07/2  | 017                                  | to  | 30/06/2018 |    |       | Source | REIV |        |            |