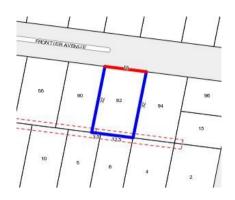

## Single residential property located in the Melbourne metropolitan area

|                                |                                        | Section 47AF of the Estate Agents Act 1 |      |        |          |        |       |         |       |                               |              | ents Act 1980 |
|--------------------------------|----------------------------------------|-----------------------------------------|------|--------|----------|--------|-------|---------|-------|-------------------------------|--------------|---------------|
| Property offere                | d for s                                | sale                                    |      |        |          |        |       |         |       |                               |              |               |
| Ad<br>Including subur<br>pos   | 92 Frontier Avenue, Greenvale Vic 3059 |                                         |      |        |          |        |       |         |       |                               |              |               |
| Indicative sellir              | ng prio                                | e                                       |      |        |          |        |       |         |       |                               |              |               |
| For the meaning o              | of this p                              | orice see                               | cons | sumer  | .vic.gov | ∕.au/∟ | under | quoting |       |                               |              |               |
| Range between                  | \$390,                                 | 000                                     |      |        | &        |        | \$410 | ),000   |       |                               |              |               |
| Median sale pri                | се                                     |                                         |      |        |          |        |       |         |       |                               |              |               |
| Median price                   | 3758,50                                | 00                                      | Ηοι  | ıse    | Х        | ] Ur   | nit 🗌 |         |       | Suburb                        | Gr           | eenvale       |
| Period - From 0                | )1/04/2                                | 017                                     | to   | 30/06  | 6/2017   |        |       | Source  | REIV  | ,                             |              |               |
| Comparable pr                  | operty                                 | sales (                                 | *De  | lete A | or B I   | belo   | w as  | applica | able) |                               |              |               |
|                                | hat the                                | estate a                                |      |        |          |        |       |         | •     | perty for sale<br>be most cor |              |               |
| Address of comparable property |                                        |                                         |      |        |          |        |       |         | Price |                               | Date of sale |               |
| 1                              |                                        |                                         |      |        |          |        |       |         |       |                               |              |               |
| 2                              |                                        |                                         |      |        |          |        |       |         |       |                               |              |               |
| 3                              |                                        |                                         |      |        |          |        |       |         |       |                               |              |               |

Generated: 18/09/2017 11:27

**Property Type:** Land **Land Size:** 512 sqm approx

**Agent Comments** 

Indicative Selling Price \$390,000 - \$410,000 Median House Price June quarter 2017: \$758,500