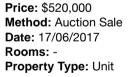

## **Comparable Properties**

10/249 Bayswater Rd BAYSWATER NORTH 3153 (REI)

Price: \$547,000 Method: Private Sale Date: 28/06/2017 Rooms: 4 Property Type: Unit Land Size: 192 sqm approx Agent Comments

1/20 Church St BAYSWATER 3153 (REI)

Ò 1

Agent Comments

**1** 2

1/20 Kumala Rd BAYSWATER 3153 (REI)

Price: \$520,000 Method: Auction Sale Date: 08/07/2017 Rooms: 3 Property Type: Unit Land Size: 158 sqm approx Agent Comments

Account - Barry Plant