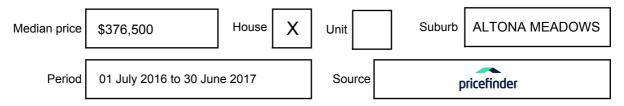

# **MEDIAN SALE PRICE**

# ALTONA MEADOWS, VIC, 3028

Suburb Median Sale Price (Unit)

\$376,500

01 July 2016 to 30 June 2017

Provided by: pricefinder

### Median sale price