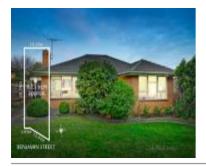

17 BENJAMIN ST, BOX HILL NORTH, VIC 3129 🕮 3

Sale Price

\*\$1,213,500

Sale Date: 29/07/2017

Distance from Property: 820m

| Address of comparable property           | Price        | Date of sale |
|------------------------------------------|--------------|--------------|
| 17 BENJAMIN ST, BOX HILL NORTH, VIC 3129 | *\$1,213,500 | 29/07/2017   |