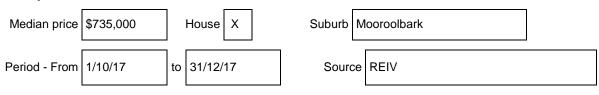

# Date: 24-1-18

# Statement of Information Single residential property located in the Melbourne metropolitan area

Sections 47AF of the Estate Agents Act 1980



## Property offered for sale

Address

Including suburb and 25 Myoora Drive, Mooroolbark 3138 postcode

### Indicative selling price

For the meaning of this price see consumer.vic.gov.au/underquoting

Single price \$779,950

#### Median sale price



#### **Comparable property sales**

These are the three properties sold within two kilometres of the property for sale in the last six months that the estate agent or agent's representative considers to be most comparable to the property for sale.

| Address of comparable property   | Price     | Date of sale |
|----------------------------------|-----------|--------------|
| 11 Myoora Drive, Mooroolbark     | \$780,000 | 31/11/17     |
| 12 Chinook Crescent, Mooroolbark | \$790,000 | 13/11/17     |
| 2 Darnley Way, Mooroolbark       | \$773,333 | 28/10/17     |