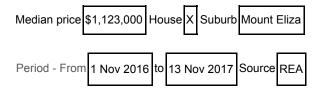

### Median sale price

#### Comparable property sales

B. The estate agent or agent's representative reasonably believes that fewer than three comparable properties were sold within two kilometres of the property for sale in the last six months.