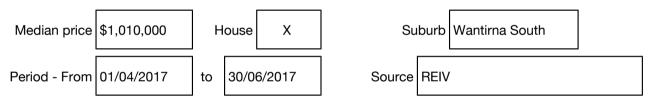

Rooms: Property Type: House Land Size: 630 sqm approx Agent Comments Indicative Selling Price \$960,000 - \$1,056,000 Median House Price June quarter 2017: \$1,010,000

#### Indicative selling price

For the meaning of this price see consumer.vic.gov.au/underquoting

Range between \$960,000 &

#### Median sale price

\$1.056.000