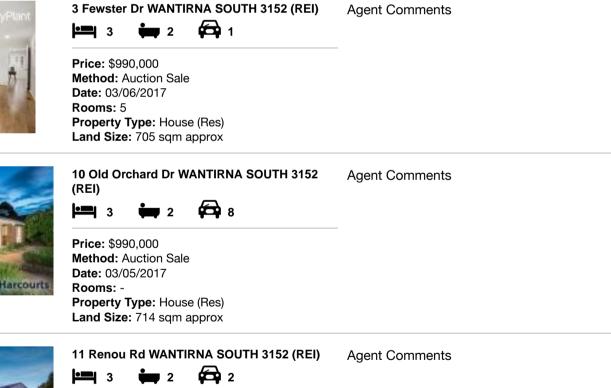

#### **Comparable property sales**

These are the three properties sold within two kilometres of the property for sale in the last 6 months that the estate agent or agent's representative considers to be most comparable to the property for sale.

| Address of comparable property        | Price     | Date of sale |
|---------------------------------------|-----------|--------------|
| 3 Fewster Dr WANTIRNA SOUTH 3152      | \$990,000 | 03/06/2017   |
| 10 Old Orchard Dr WANTIRNA SOUTH 3152 | \$990,000 | 03/05/2017   |
| 11 Renou Rd WANTIRNA SOUTH 3152       | \$950,000 | 08/03/2017   |