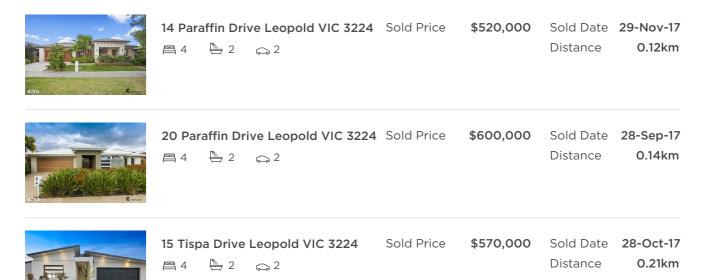

## **Comparable Property Sales**

These are the 3 properties sold within 5 kilometres of the property for sale in the last 18 months that the estate agent or agent's representative considers to be most comparable to the property for sale.