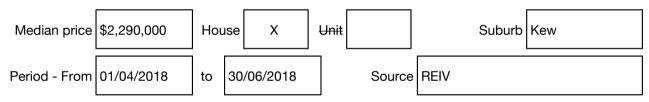

#### Median sale price

Rooms: Property Type: House (Res) Land Size: 803 sqm approx Agent Comments

**Indicative Selling Price** \$2,500,000 - \$2,750,000 **Median House Price** June quarter 2018: \$2,290,000