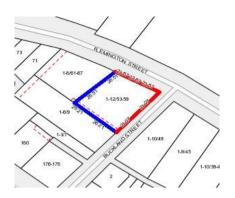

#### Property offered for sale

| Address              | 4/53 Flemington Street, Travancore Vic 3032 |
|----------------------|---------------------------------------------|
| Including suburb and |                                             |
| postcode             |                                             |
|                      |                                             |
|                      |                                             |